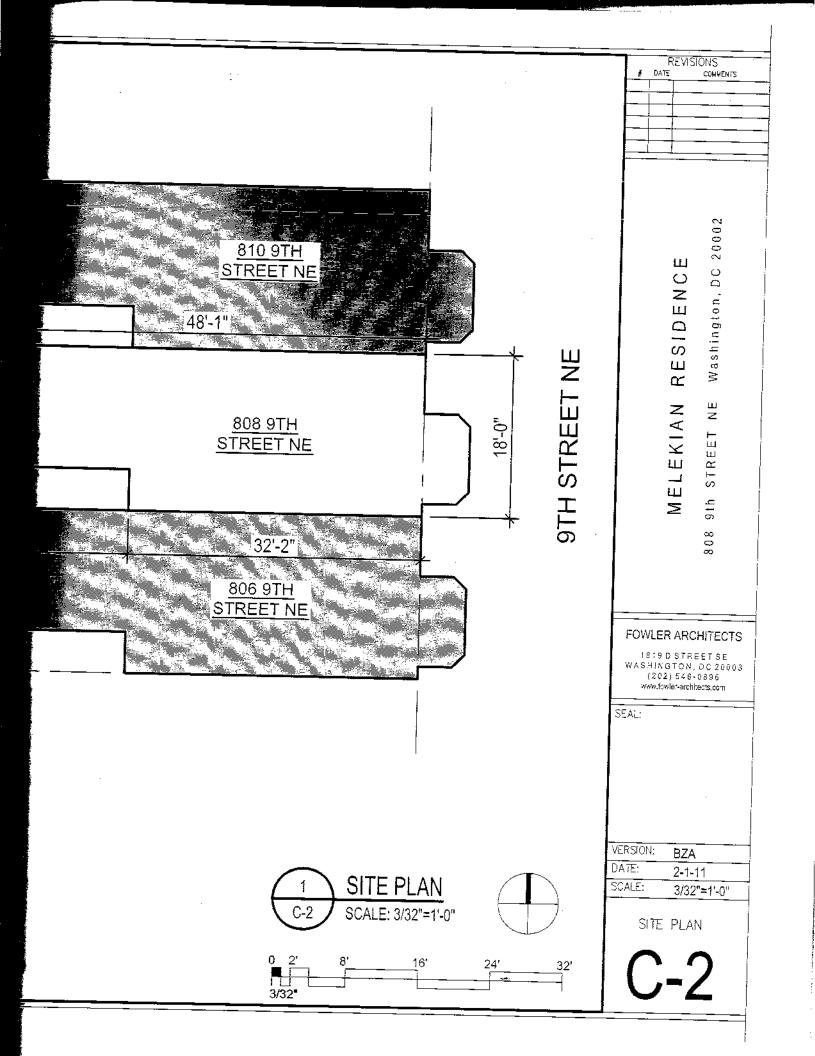

### 806 9th Street NE

806 9<sup>th</sup> Street NE lies to the south of the proposed addition at 808 9<sup>th</sup> Street NE. The addition will extend 17'-10" beyond the rear of 806 9<sup>th</sup> Street NE. The existing structure at 808 9<sup>th</sup> Street NE currently extends 3'-8" beyond 806 9<sup>th</sup> Street NE.

The proposed addition will extend the existing open court, which lies between the two properties. Because the addition sits to the north of 806 9<sup>th</sup> Street NE, it will have no impact on the sunlight accessed by 806 9<sup>th</sup> Street NE. The addition may impact the air available to 806 9<sup>th</sup> Street; however as there is an open court adjacent to the addition, the impact will be minor.

### 810 9<sup>th</sup> Street NE

810 9<sup>th</sup> Street NE lies to the north of the proposed addition at 808 9<sup>th</sup> Street. The addition will extend past the existing house at 810 9<sup>th</sup> Street; however there is an open court at 810 9<sup>th</sup> Street on the south side of the property, allowing light and air between the two structures.

The proposed addition will extend 11'-0" beyond the rear of 810 9<sup>th</sup> Street NE. Currently, 810 9<sup>th</sup> Street NE extends 3'-2" past the existing structure at 808 9<sup>th</sup> Street NE.

### Neighbors to the West

Neighbors to the west of 808 9<sup>th</sup> Street NE are separated from the property by a 10' wide public alley. The proposed addition at 808 9<sup>th</sup> Street will allow for a rear yard of 46'-7". Due to the public alley and rear yard, the proposed addition will have no impact on the air or light for the neighbors to the west