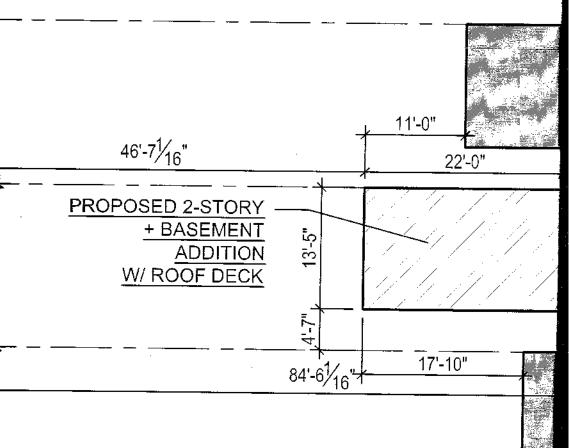

### 806 9th Street NE

806 9<sup>th</sup> Street NE lies to the south of the proposed addition at 808 9<sup>th</sup> Street NE. The addition will extend 17'-10" beyond the rear of 806 9<sup>th</sup> Street NE. The existing structure at 808 9<sup>th</sup> Street NE currently extends 3'-8" beyond 806 9<sup>th</sup> Street NE.

### 810 9<sup>th</sup> Street NE

810 9<sup>th</sup> Street NE lies to the north of the proposed addition at 808 9<sup>th</sup> Street. The addition will extend past the existing house at 810 9<sup>th</sup> Street; however there is an open court at 810 9<sup>th</sup> Street on the south side of the property, allowing light and air between the two structures.

The proposed addition will extend 11'-0" beyond the rear of 810 9<sup>th</sup> Street NE. Currently, 810 9<sup>th</sup> Street NE extends 3'-2" past the existing structure at 808 9<sup>th</sup> Street NE.

### Neighbors to the West

Neighbors to the west of 808 9<sup>th</sup> Street NE are separated from the property by a 10' wide public alley. The proposed addition at 808 9<sup>th</sup> Street will allow for a rear yard of 46'-7". Due to the public alley and rear yard, the proposed addition will have no impact on the air or light for the neighbors to the west