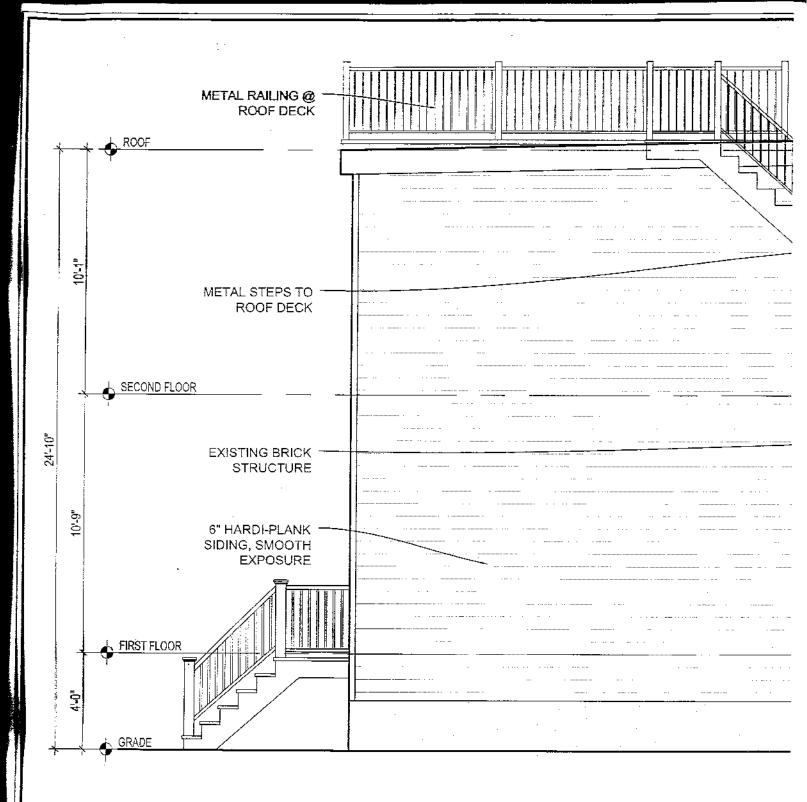

|                                                 |                 | REQUIRED | ALLOWED     | r, <sub></sub> , <b>PROP</b> OSED <sup>™</sup> →<br>CONSTRUCTION | Deviation Percent |
|-------------------------------------------------|-----------------|----------|-------------|------------------------------------------------------------------|-------------------|
| Lot Area<br>(sq. ft.)                           | 2100 SF         | 1800 SF  | N/A         | No Change                                                        | N/A               |
| Lot Width<br>(ft. to the tenth)                 | 18.0'           | 18.0'    | N/A         | No Change                                                        | N/A               |
| Lot Occupancy<br>(building area/lot area)       | 1006.5 SF,47.9% | N/A      | 1260 SF,60% | 1260 SF,60% N/A                                                  | N/A               |
| Floor Area Ratio (FAR)<br>(floor area/tot area) | 1.2             | N/A      | N/A         | 。1,46                                                            | N/A               |
| Parking Spaces<br>(number)                      | <b>~</b>        | <b>~</b> | N/A         | ~                                                                | N/A               |
| Loading Berths<br>(number and size in ft.)      | N/A             | N/A      | N/A         | N/A                                                              | N/A               |
| Front Yard<br>(ft. to the tenth)                | N/A             | N/A      | N/A         | N/A                                                              | N/A               |
| Rear Yard<br>(ft. to the tenth)                 | 60'-9"          | 20'-0"   | N/A         | 46'-7"                                                           | N/A               |
| Side Yard<br>(ft. to the tenth)                 | N/A             | N/A      | N/A         | N/A                                                              | N/A               |
| Court, Open<br>(width by depth in ft.)          | 4'-7"           | 6'-0"    | N/A         | 4'-7"                                                            | 1'-5"             |
| Court, Closed<br>(width by depth in ft.)        | N/A             | N/A      | N/A         | N/A                                                              | N/A               |
| Height<br>(ft. to the tenth)                    | 24'             | N/A      | 40'         | 24'                                                              | N/A               |

The proposed construction extends the existing 4'-7" wide non-conforming open court (11 DCMR 406.1)

### i. Summary:

- **A.** This special exception qualifies under 11 DCMR Section 223 because the lot coverage of 60% is by-right and the addition will not have a substantially adverse affect on the use or enjoyment of any abutting or adjacent dwelling or property (11 DCMR 223.2).
- **B.** The proposed two-story addition will extend only 14'-2" beyond the rear of the existing structure.

The two-story addition is to a permitted single-family residence that is not currently in conformance with Section 406.1 (open court).

The proposed addition will be on the rear (west facing side) of the existing building. The existing structure has a lot coverage of 47.9 percent, which will be increased to the allowed by-right 60

percent with the proposed addition. To maintain the light and air in the house, the existing open court will be extended and not closed in. In order to maximize interior space, the open court is not set back the required 6'-0" from the property line.