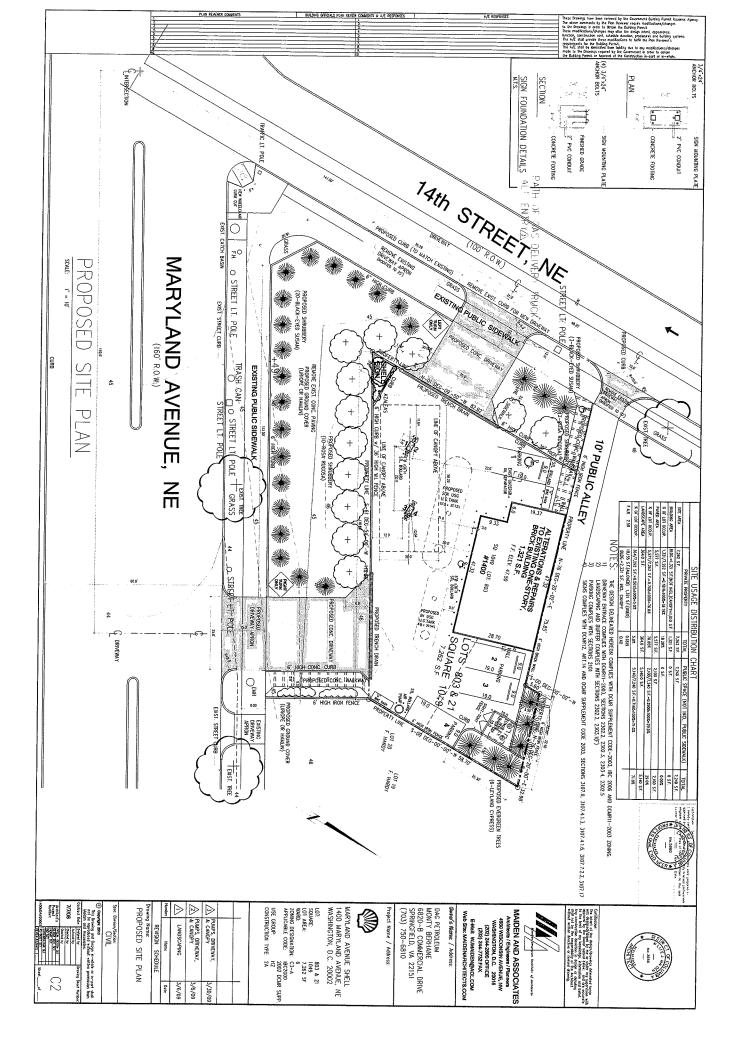

Please find the following for filing today:

- Application for a public space permit at 1400 Maryland Avenue, N.E., which includes landscaping, curb construction/repair, repaving of driveway access to the proposed gas station/convenience mart, driveway apron, and new sidewalks (original plus 15 copies)
- Pictures of subject property (15 copies)
- Existing and proposed site plans (15 sets of reduced and full size plans)
- Covenant for maintenance of public space (1 original with exhibits, including metes and bounds description of all public space items)
- Traffic report (15 copies)