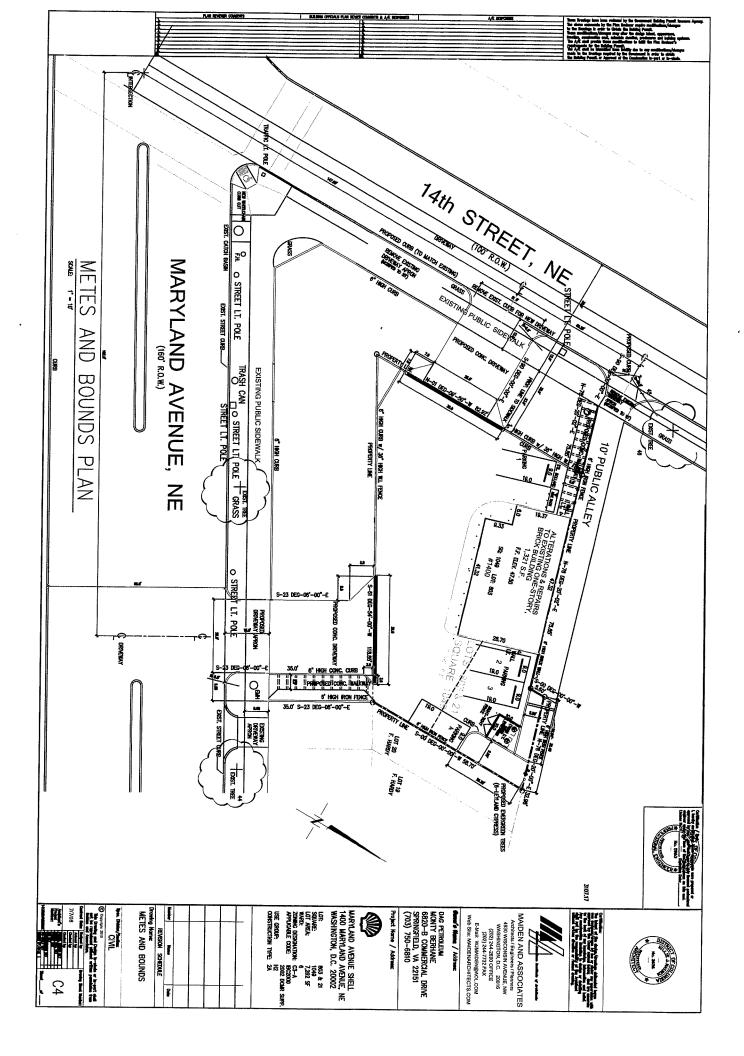

Please find the following for filing today:

- Application for a public space permit at 1400 Maryland Avenue, N.E., which includes landscaping, curb construction/repair, repaving of driveway access to the proposed gas station/convenience mart, driveway apron, and new sidewalks (original plus 15 copies)
- Pictures of subject property (15 copies)
- Existing and proposed site plans (15 sets of reduced and full size plans)
- Covenant for maintenance of public space (1 original with exhibits, including metes and bounds description of all public space items)
- Traffic report (15 copies)