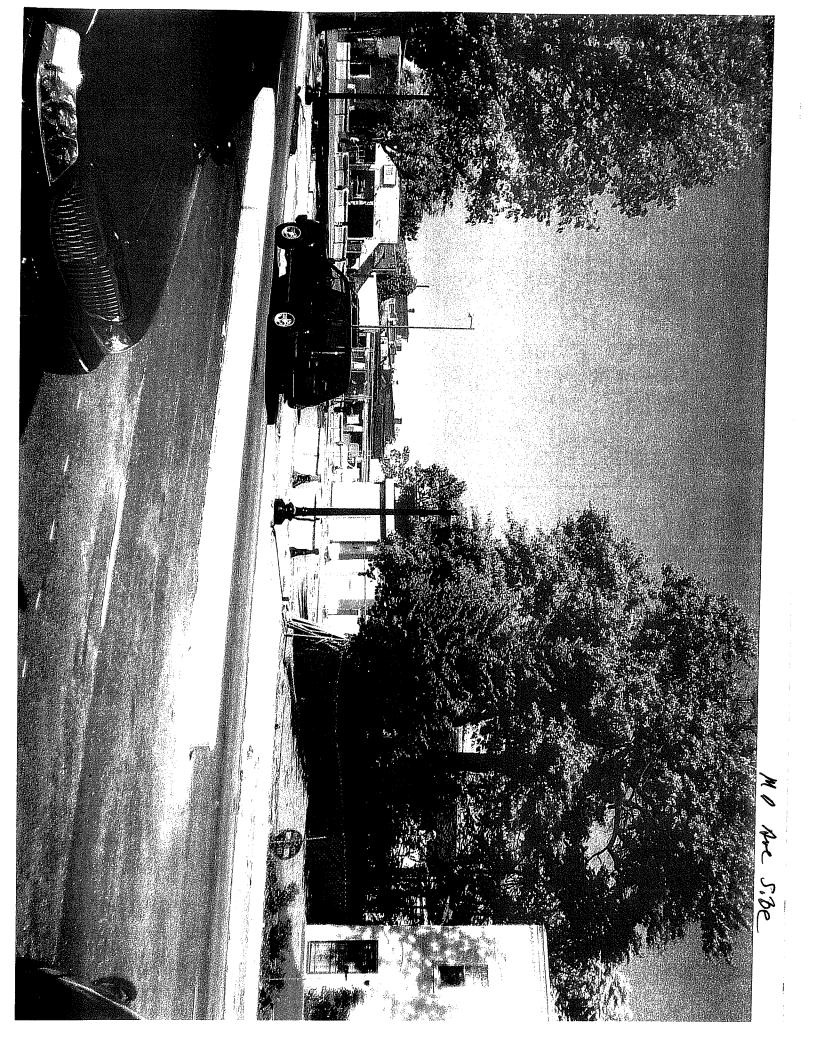

### 7:15 New Business

- 1400 MD. NE BZA #17825. BZA and Public Space Application of 1400 MD Ave Ltd Empire Leasing to construct a gas station at 1400 MDAvenue. The BZA application seeks a special exception to establish a gasoline service station with convenience store under section 743 (706 and 2302), in the C-3-A District at premises 1400 Maryland Avenue, N.E. (Square 1049, Lot 803). The public space application seeks curbcuts from 14th St and Maryland Ave. This case will be heard in a joint meeting of the ED&Z committee and the T&PS committee because it is both a zoning case and a case about the use of public space and car access to the facility. (1 hour)
- 2. 722 12th St NE. The property owner would like to discuss conceptual plans to build a two-story garage at the rear of his property. A two-story garage requires the BZA to grant a special exception. (10 minutes)
- BZA 17842 (901-903 D St NE.) Commissioner Holmes has asked the ED&Z Committee to look over the final plans for this case. DC Teacher's Federal Credit Union is seeking a variance to allow the continued use of the former Edmonds public school for general office use under section 330.5, in the R-4 District at premises 901- 903 D Street, N.E. (Square 938, Lot 809) (10 minutes)

Please find the following for filing today:

- Application for a public space permit at 1400 Maryland Avenue, N.E., which includes landscaping, curb construction/repair, repaving of driveway access to the proposed gas station/convenience mart, driveway apron, and new sidewalks (original plus 15 copies)
- Pictures of subject property (15 copies)
- Existing and proposed site plans (15 sets of reduced and full size plans)
- Covenant for maintenance of public space (1 original with exhibits, including metes and bounds description of all public space items)
- Traffic report (15 copies)