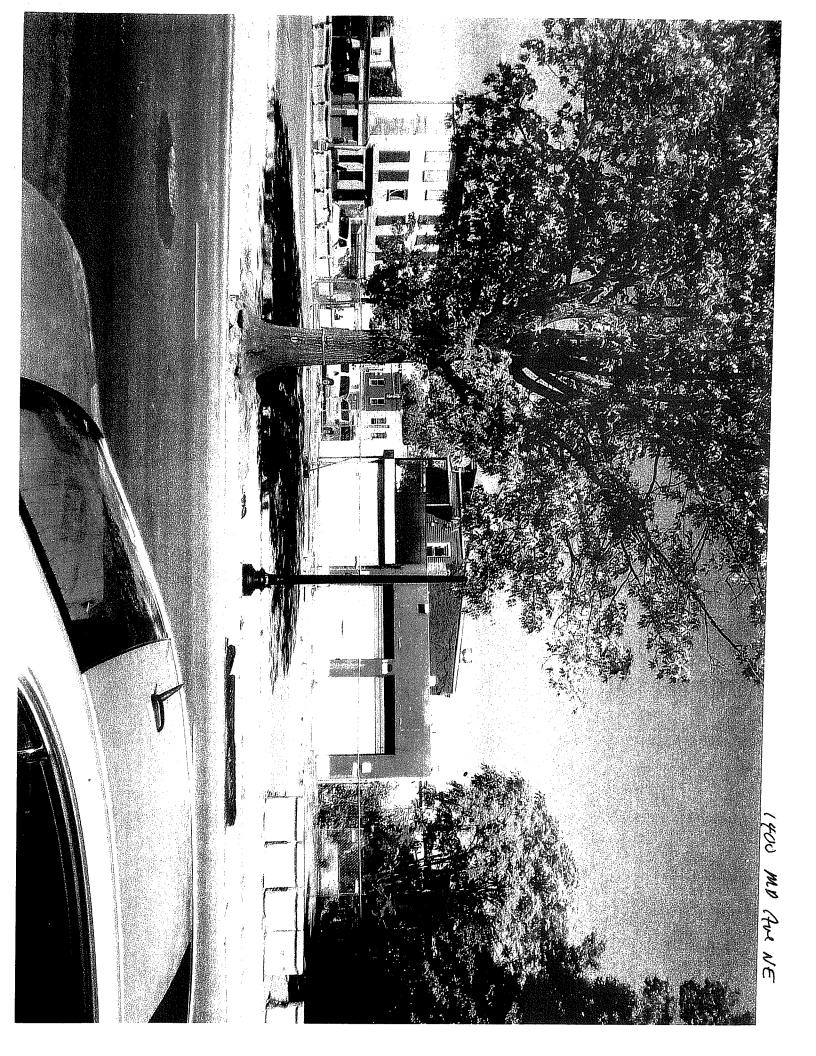

### 7:15 New Business

- 1400 MD. NE BZA #17825. BZA and Public Space Application of 1400 MD Ave Ltd Empire Leasing to construct a gas station at 1400 MDAvenue. The BZA application seeks a special exception to establish a gasoline service station with convenience store under section 743 (706 and 2302), in the C-3-A District at premises 1400 Maryland Avenue, N.E. (Square 1049, Lot 803). The public space application seeks curbcuts from 14th St and Maryland Ave. This case will be heard in a joint meeting of the ED&Z committee and the T&PS committee because it is both a zoning case and a case about the use of public space and car access to the facility. (1 hour)
- 2. 722 12th St NE. The property owner would like to discuss conceptual plans to build a two-story garage at the rear of his property. A two-story garage requires the BZA to grant a special exception. (10 minutes)
- BZA 17842 (901-903 D St NE.) Commissioner Holmes has asked the ED&Z Committee to look over the final plans for this case. DC Teacher's Federal Credit Union is seeking a variance to allow the continued use of the former Edmonds public school for general office use under section 330.5, in the R-4 District at premises 901- 903 D Street, N.E. (Square 938, Lot 809) (10 minutes)

Please find the following for filing today:

- Application for a public space permit at 1400 Maryland Avenue, N.E., which includes landscaping, curb construction/repair, repaving of driveway access to the proposed gas station/convenience mart, driveway apron, and new sidewalks (original plus 15 copies)
- Pictures of subject property (15 copies)
- Existing and proposed site plans (15 sets of reduced and full size plans)
- Covenant for maintenance of public space (1 original with exhibits, including metes and bounds description of all public space items)
- Traffic report (15 copies)