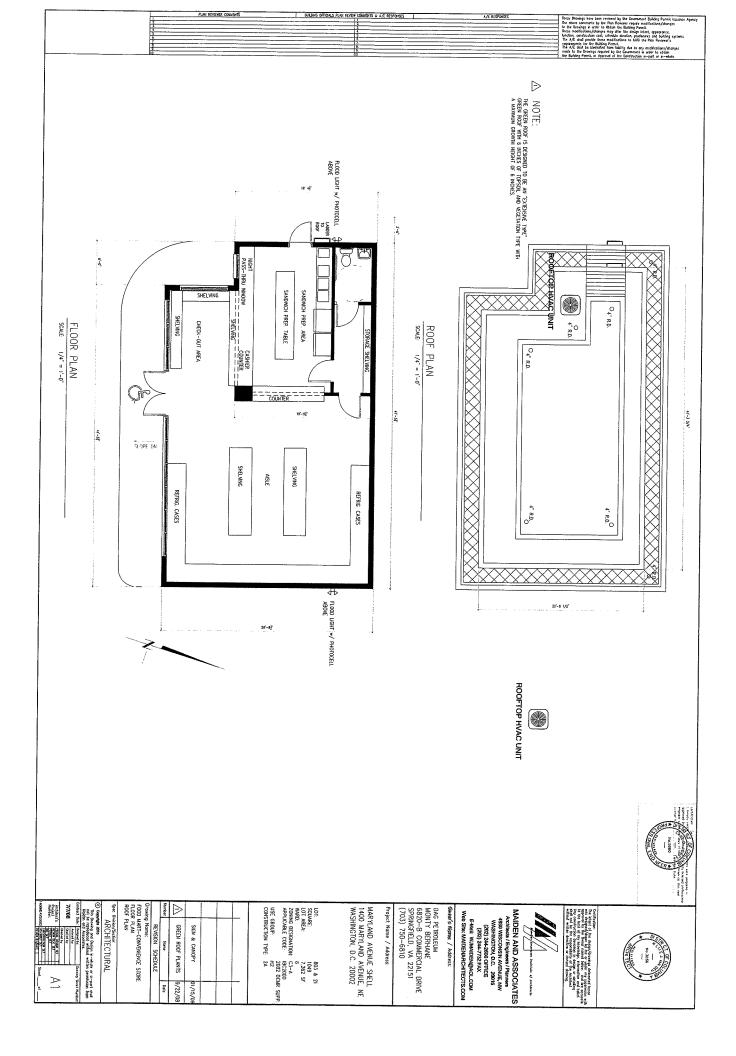

Please find the following for filing today:

- Application for a public space permit at 1400 Maryland Avenue, N.E., which includes landscaping, curb construction/repair, repaving of driveway access to the proposed gas station/convenience mart, driveway apron, and new sidewalks (original plus 15 copies)
- Pictures of subject property (15 copies)
- Existing and proposed site plans (15 sets of reduced and full size plans)
- Covenant for maintenance of public space (1 original with exhibits, including metes and bounds description of all public space items)
- Traffic report (15 copies)