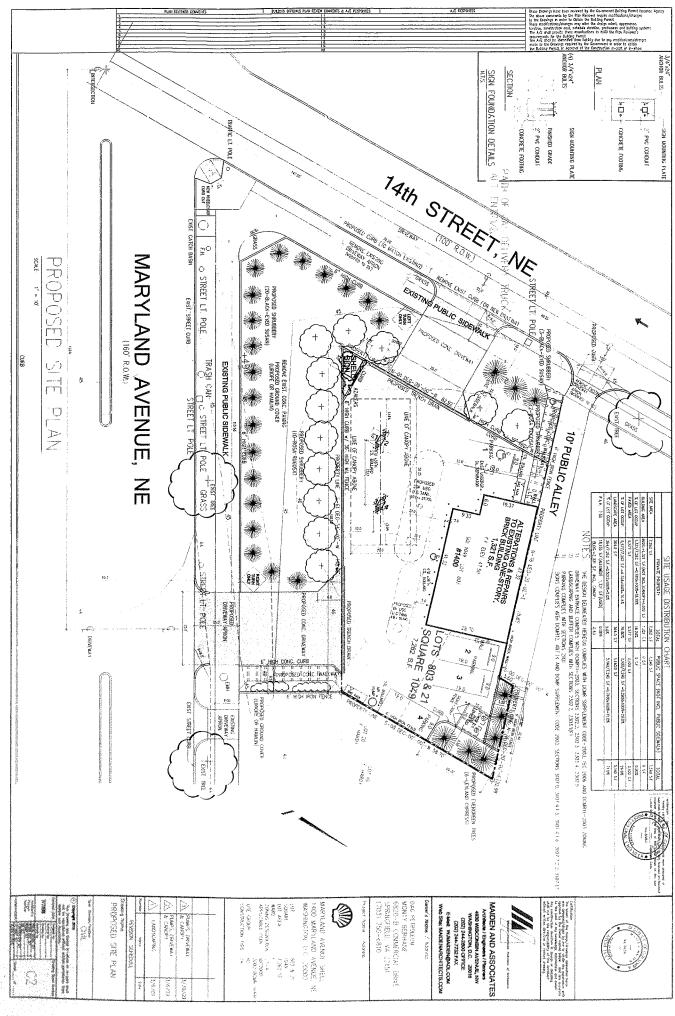

Please find the following for filing today:

- Application for a public space permit at 1400 Maryland Avenue, N.E., which includes landscaping, curb construction/repair, repaving of driveway access to the proposed gas station/convenience mart, driveway apron, and new sidewalks (original plus 15 copies)
- Pictures of subject property (15 copies)
- Existing and proposed site plans (15 sets of reduced and full size plans)
- Covenant for maintenance of public space (1 original with exhibits, including metes and bounds description of all public space items)
- Traffic report (15 copies)