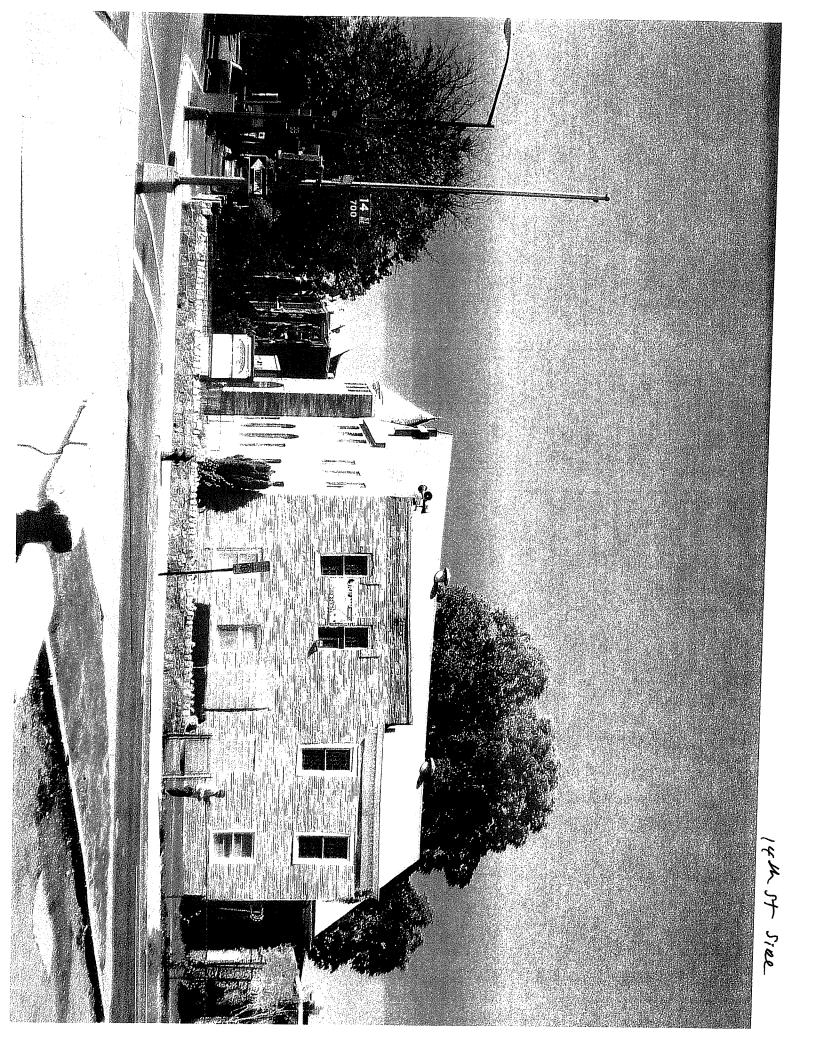

### 7:15 New Business

- 1400 MD. NE BZA #17825. BZA and Public Space Application of 1400 MD Ave Ltd Empire Leasing to construct a gas station at 1400 MDAvenue. The BZA application seeks a special exception to establish a gasoline service station with convenience store under section 743 (706 and 2302), in the C-3-A District at premises 1400 Maryland Avenue, N.E. (Square 1049, Lot 803). The public space application seeks curbcuts from 14th St and Maryland Ave. This case will be heard in a joint meeting of the ED&Z committee and the T&PS committee because it is both a zoning case and a case about the use of public space and car access to the facility. (1 hour)
- 2. 722 12th St NE. The property owner would like to discuss conceptual plans to build a two-story garage at the rear of his property. A two-story garage requires the BZA to grant a special exception. (10 minutes)
- BZA 17842 (901-903 D St NE.) Commissioner Holmes has asked the ED&Z Committee to look over the final plans for this case. DC Teacher's Federal Credit Union is seeking a variance to allow the continued use of the former Edmonds public school for general office use under section 330.5, in the R-4 District at premises 901- 903 D Street, N.E. (Square 938, Lot 809) (10 minutes)

Please find the following for filing today:

- Application for a public space permit at 1400 Maryland Avenue, N.E., which includes landscaping, curb construction/repair, repaving of driveway access to the proposed gas station/convenience mart, driveway apron, and new sidewalks (original plus 15 copies)
- Pictures of subject property (15 copies)
- Existing and proposed site plans (15 sets of reduced and full size plans)
- Covenant for maintenance of public space (1 original with exhibits, including metes and bounds description of all public space items)
- Traffic report (15 copies)