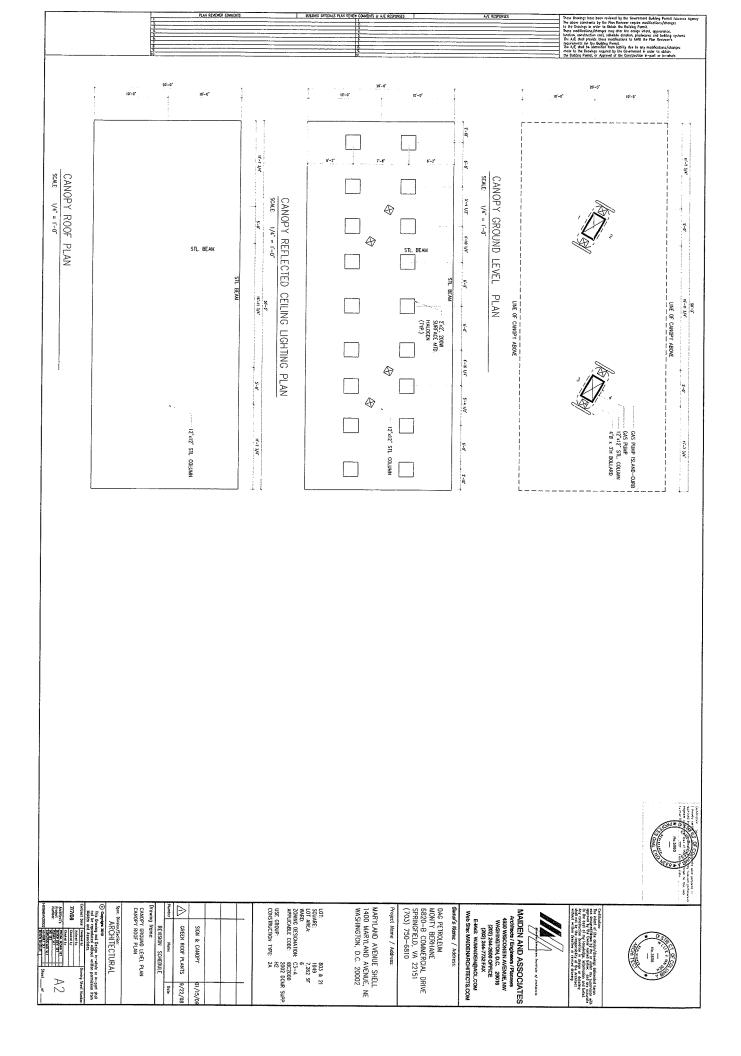

Please find the following for filing today:

- Application for a public space permit at 1400 Maryland Avenue, N.E., which includes landscaping, curb construction/repair, repaving of driveway access to the proposed gas station/convenience mart, driveway apron, and new sidewalks (original plus 15 copies)
- Pictures of subject property (15 copies)
- Existing and proposed site plans (15 sets of reduced and full size plans)
- Covenant for maintenance of public space (1 original with exhibits, including metes and bounds description of all public space items)
- Traffic report (15 copies)