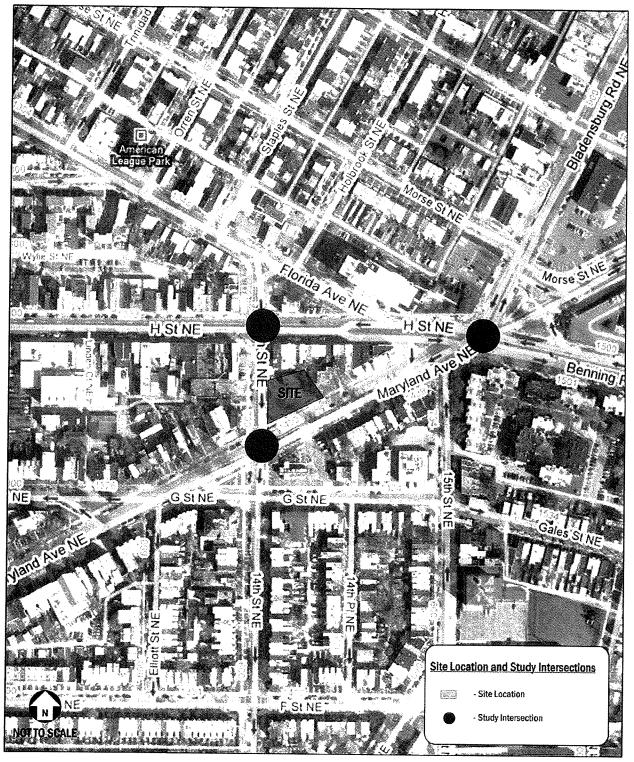

### 7:15 New Business

- 1400 MD. NE BZA #17825. BZA and Public Space Application of 1400 MD Ave Ltd Empire Leasing to construct a gas station at 1400 MDAvenue. The BZA application seeks a special exception to establish a gasoline service station with convenience store under section 743 (706 and 2302), in the C-3-A District at premises 1400 Maryland Avenue, N.E. (Square 1049, Lot 803). The public space application seeks curbcuts from 14th St and Maryland Ave. This case will be heard in a joint meeting of the ED&Z committee and the T&PS committee because it is both a zoning case and a case about the use of public space and car access to the facility. (1 hour)
- 2. 722 12th St NE. The property owner would like to discuss conceptual plans to build a two-story garage at the rear of his property. A two-story garage requires the BZA to grant a special exception. (10 minutes)
- BZA 17842 (901-903 D St NE.) Commissioner Holmes has asked the ED&Z Committee to look over the final plans for this case. DC Teacher's Federal Credit Union is seeking a variance to allow the continued use of the former Edmonds public school for general office use under section 330.5, in the R-4 District at premises 901- 903 D Street, N.E. (Square 938, Lot 809) (10 minutes)