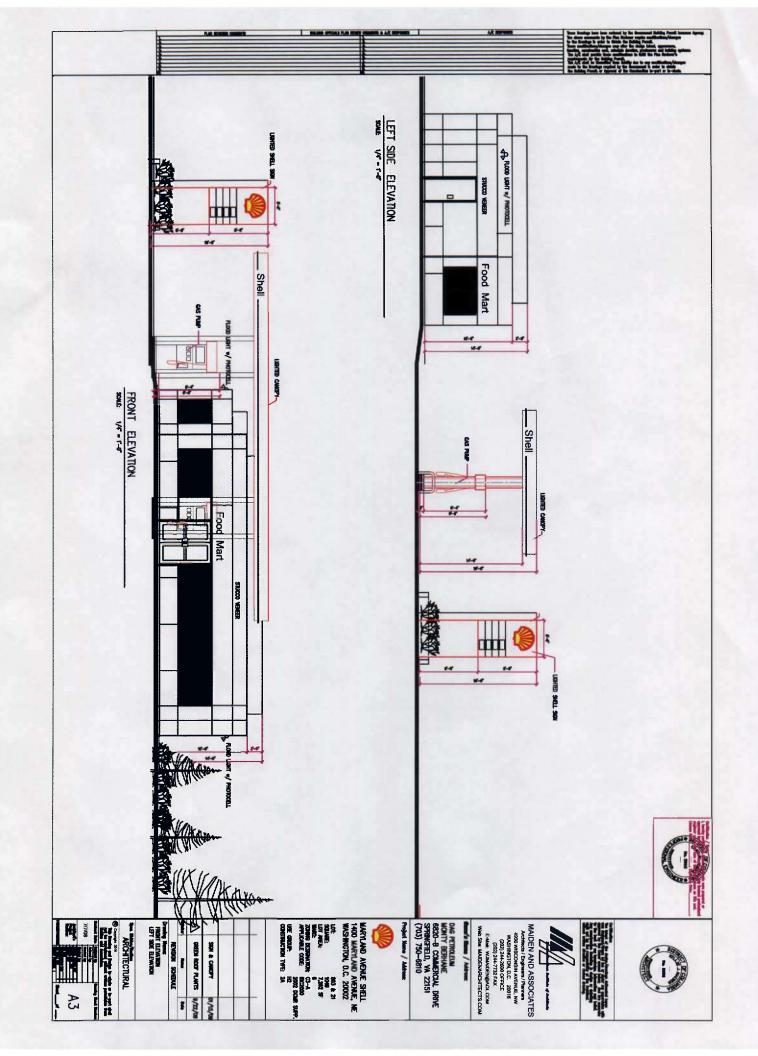

### 7:15 New Business

- 1400 MD. NE BZA #17825. BZA and Public Space Application of 1400 MD Ave Ltd Empire Leasing to construct a gas station at 1400 MDAvenue. The BZA application seeks a special exception to establish a gasoline service station with convenience store under section 743 (706 and 2302), in the C-3-A District at premises 1400 Maryland Avenue, N.E. (Square 1049, Lot 803). The public space application seeks curbcuts from 14th St and Maryland Ave. This case will be heard in a joint meeting of the ED&Z committee and the T&PS committee because it is both a zoning case and a case about the use of public space and car access to the facility. (1 hour)
- 2. 722 12th St NE. The property owner would like to discuss conceptual plans to build a two-story garage at the rear of his property. A two-story garage requires the BZA to grant a special exception. (10 minutes)
- BZA 17842 (901-903 D St NE.) Commissioner Holmes has asked the ED&Z Committee to look over the final plans for this case. DC Teacher's Federal Credit Union is seeking a variance to allow the continued use of the former Edmonds public school for general office use under section 330.5, in the R-4 District at premises 901- 903 D Street, N.E. (Square 938, Lot 809) (10 minutes)

Please find the following for filing today:

- Application for a public space permit at 1400 Maryland Avenue, N.E., which includes landscaping, curb construction/repair, repaving of driveway access to the proposed gas station/convenience mart, driveway apron, and new sidewalks (original plus 15 copies)
- Pictures of subject property (15 copies)
- Existing and proposed site plans (15 sets of reduced and full size plans)
- Covenant for maintenance of public space (1 original with exhibits, including metes and bounds description of all public space items)
- Traffic report (15 copies)