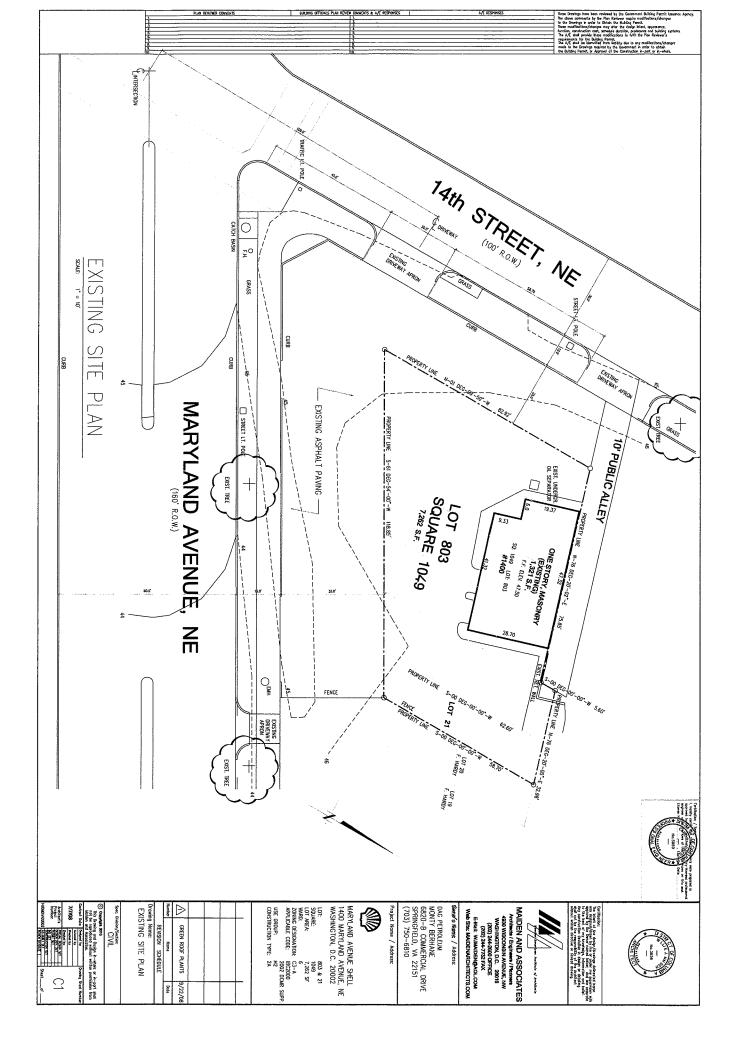

Please find the following for filing today:

- Application for a public space permit at 1400 Maryland Avenue, N.E., which includes landscaping, curb construction/repair, repaving of driveway access to the proposed gas station/convenience mart, driveway apron, and new sidewalks (original plus 15 copies)
- Pictures of subject property (15 copies)
- Existing and proposed site plans (15 sets of reduced and full size plans)
- Covenant for maintenance of public space (1 original with exhibits, including metes and bounds description of all public space items)
- Traffic report (15 copies)