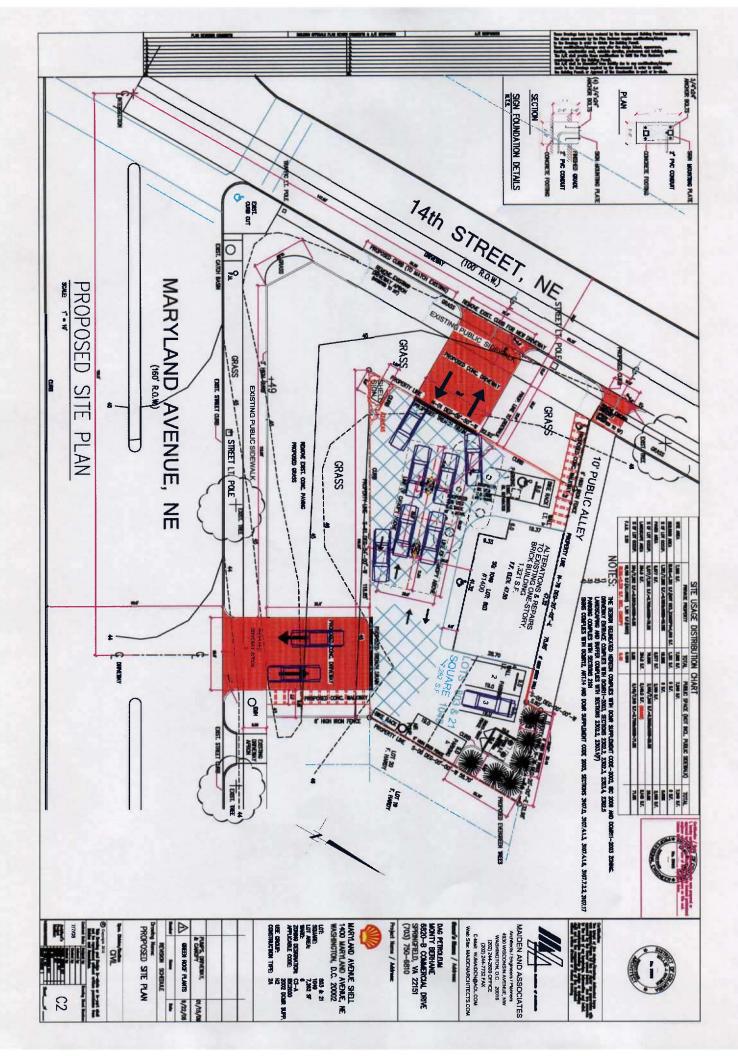

### 7:15 New Business

- 1400 MD. NE BZA #17825. BZA and Public Space Application of 1400 MD Ave Ltd Empire Leasing to construct a gas station at 1400 MDAvenue. The BZA application seeks a special exception to establish a gasoline service station with convenience store under section 743 (706 and 2302), in the C-3-A District at premises 1400 Maryland Avenue, N.E. (Square 1049, Lot 803). The public space application seeks curbcuts from 14th St and Maryland Ave. This case will be heard in a joint meeting of the ED&Z committee and the T&PS committee because it is both a zoning case and a case about the use of public space and car access to the facility. (1 hour)
- 2. 722 12th St NE. The property owner would like to discuss conceptual plans to build a two-story garage at the rear of his property. A two-story garage requires the BZA to grant a special exception. (10 minutes)
- BZA 17842 (901-903 D St NE.) Commissioner Holmes has asked the ED&Z Committee to look over the final plans for this case. DC Teacher's Federal Credit Union is seeking a variance to allow the continued use of the former Edmonds public school for general office use under section 330.5, in the R-4 District at premises 901- 903 D Street, N.E. (Square 938, Lot 809) (10 minutes)

Please find the following for filing today:

- Application for a public space permit at 1400 Maryland Avenue, N.E., which includes landscaping, curb construction/repair, repaving of driveway access to the proposed gas station/convenience mart, driveway apron, and new sidewalks (original plus 15 copies)
- Pictures of subject property (15 copies)
- Existing and proposed site plans (15 sets of reduced and full size plans)
- Covenant for maintenance of public space (1 original with exhibits, including metes and bounds description of all public space items)
- Traffic report (15 copies)