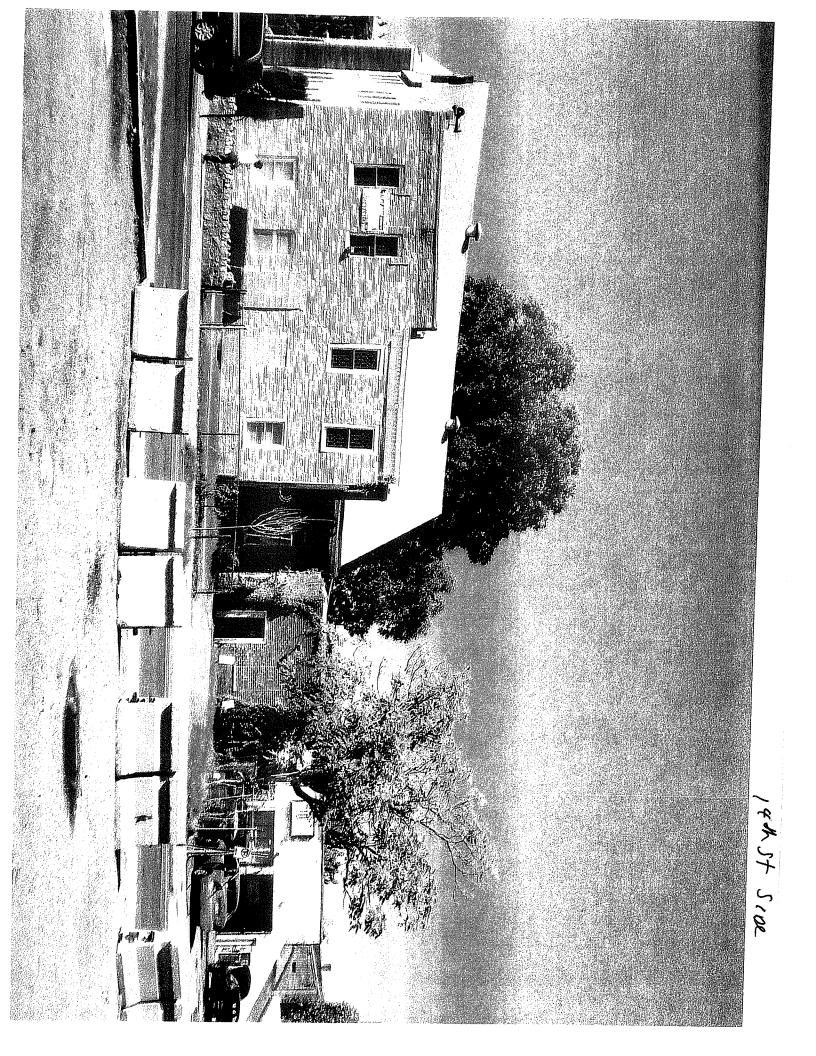

### 7:15 New Business

- 1400 MD. NE BZA #17825. BZA and Public Space Application of 1400 MD Ave Ltd Empire Leasing to construct a gas station at 1400 MDAvenue. The BZA application seeks a special exception to establish a gasoline service station with convenience store under section 743 (706 and 2302), in the C-3-A District at premises 1400 Maryland Avenue, N.E. (Square 1049, Lot 803). The public space application seeks curbcuts from 14th St and Maryland Ave. This case will be heard in a joint meeting of the ED&Z committee and the T&PS committee because it is both a zoning case and a case about the use of public space and car access to the facility. (1 hour)
- 2. 722 12th St NE. The property owner would like to discuss conceptual plans to build a two-story garage at the rear of his property. A two-story garage requires the BZA to grant a special exception. (10 minutes)
- BZA 17842 (901-903 D St NE.) Commissioner Holmes has asked the ED&Z Committee to look over the final plans for this case. DC Teacher's Federal Credit Union is seeking a variance to allow the continued use of the former Edmonds public school for general office use under section 330.5, in the R-4 District at premises 901- 903 D Street, N.E. (Square 938, Lot 809) (10 minutes)

Please find the following for filing today:

- Application for a public space permit at 1400 Maryland Avenue, N.E., which includes landscaping, curb construction/repair, repaving of driveway access to the proposed gas station/convenience mart, driveway apron, and new sidewalks (original plus 15 copies)
- Pictures of subject property (15 copies)
- Existing and proposed site plans (15 sets of reduced and full size plans)
- Covenant for maintenance of public space (1 original with exhibits, including metes and bounds description of all public space items)
- Traffic report (15 copies)