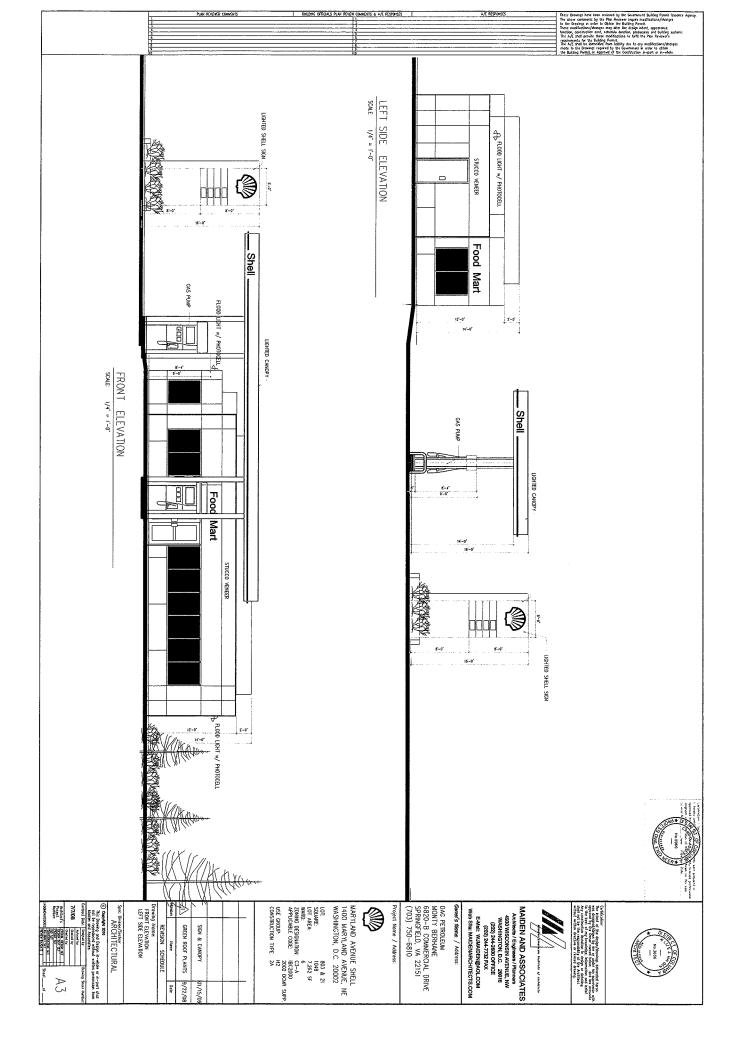

Please find the following for filing today:

- Application for a public space permit at 1400 Maryland Avenue, N.E., which includes landscaping, curb construction/repair, repaving of driveway access to the proposed gas station/convenience mart, driveway apron, and new sidewalks (original plus 15 copies)
- Pictures of subject property (15 copies)
- Existing and proposed site plans (15 sets of reduced and full size plans)
- Covenant for maintenance of public space (1 original with exhibits, including metes and bounds description of all public space items)
- Traffic report (15 copies)