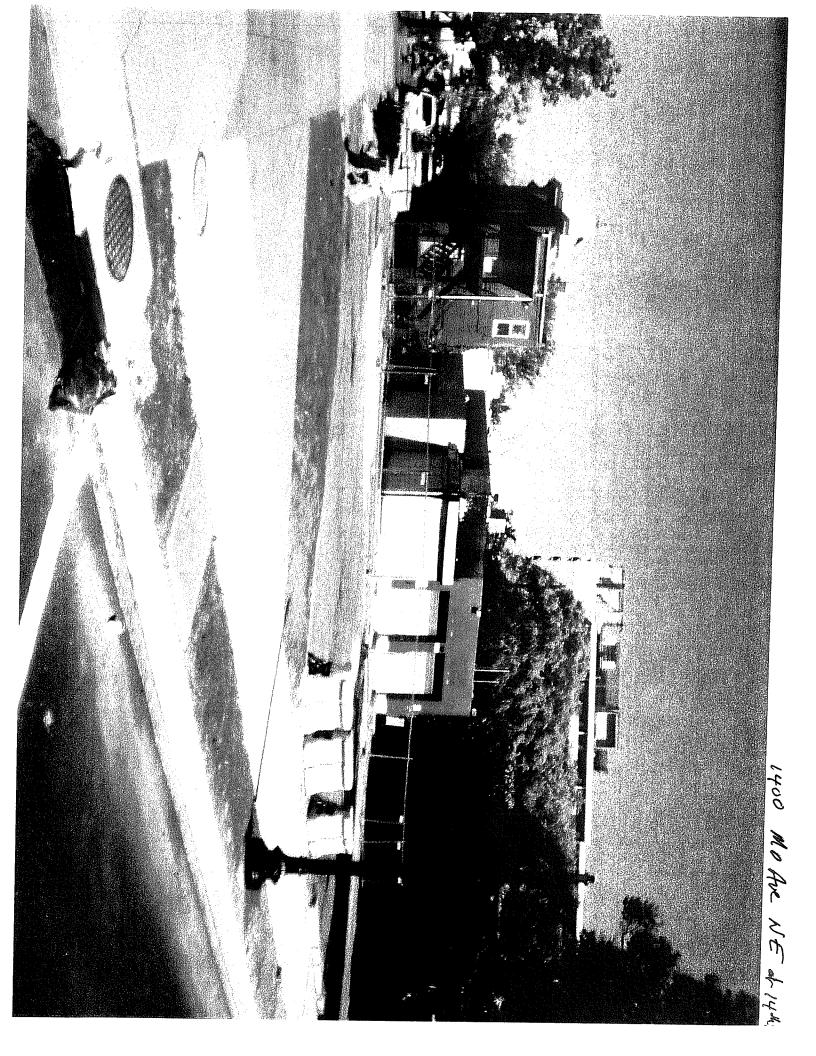

Please find the following for filing today:

- Application for a public space permit at 1400 Maryland Avenue, N.E., which includes landscaping, curb construction/repair, repaving of driveway access to the proposed gas station/convenience mart, driveway apron, and new sidewalks (original plus 15 copies)
- Pictures of subject property (15 copies)
- Existing and proposed site plans (15 sets of reduced and full size plans)
- Covenant for maintenance of public space (1 original with exhibits, including metes and bounds description of all public space items)
- Traffic report (15 copies)