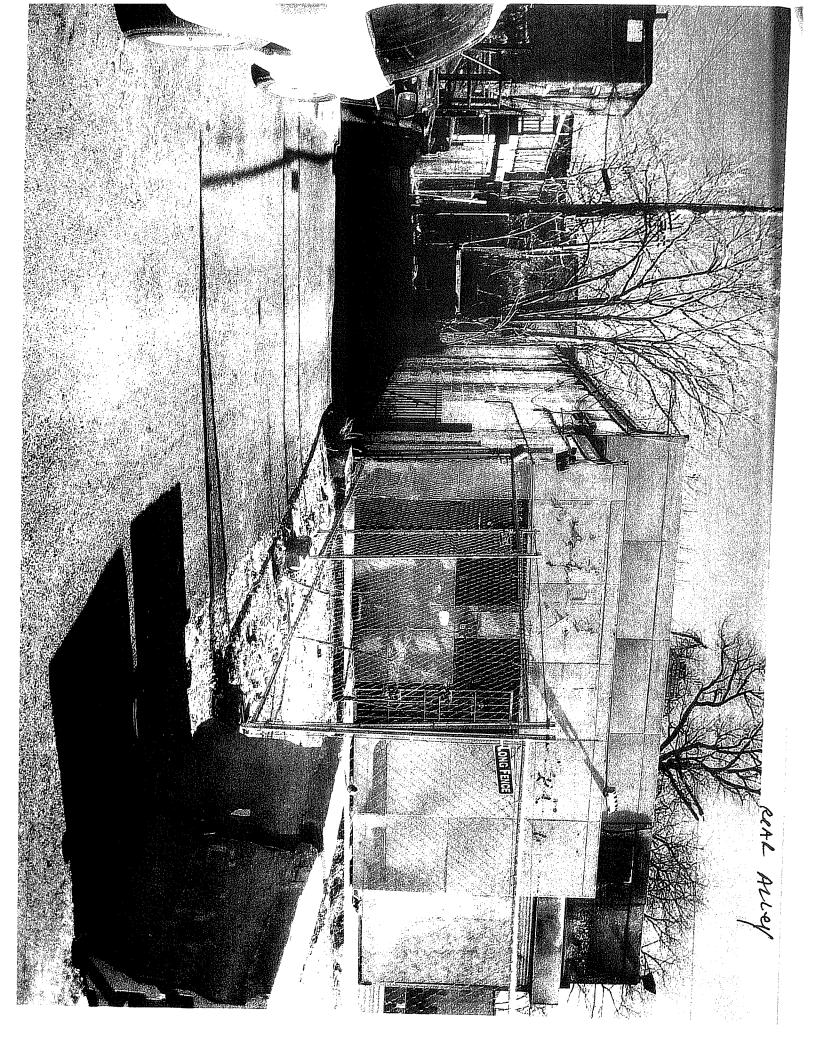

Please find the following for filing today:

- Application for a public space permit at 1400 Maryland Avenue, N.E., which includes landscaping, curb construction/repair, repaving of driveway access to the proposed gas station/convenience mart, driveway apron, and new sidewalks (original plus 15 copies)
- Pictures of subject property (15 copies)
- Existing and proposed site plans (15 sets of reduced and full size plans)
- Covenant for maintenance of public space (1 original with exhibits, including metes and bounds description of all public space items)
- Traffic report (15 copies)