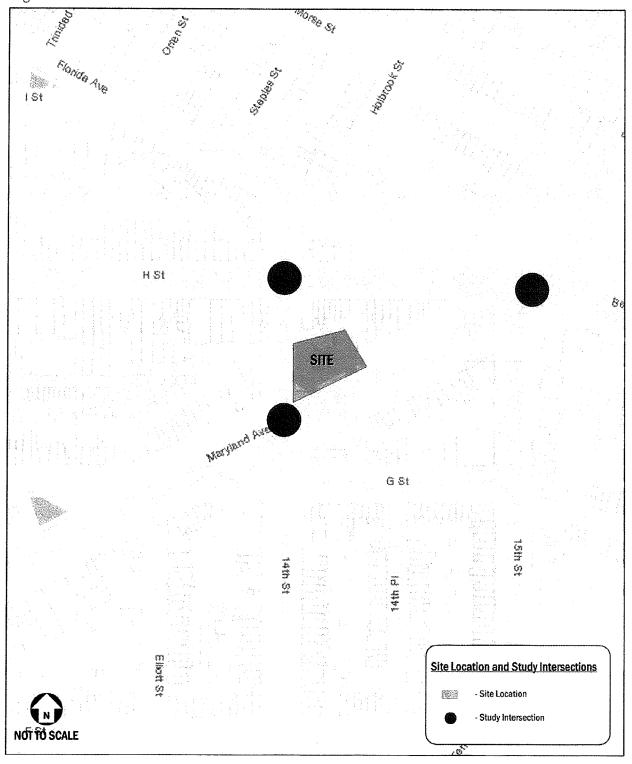

gure 2 presents an aerial photograph of the site.

In the vicinity of the site, Maryland Avenue NE is a median-divided roadway providing two lanes in each direction with a posted speed limit of 25 mph. Based on the 2008 District Department of Transportation (DDOT) Traffic Volume Map, the Annual Average Daily Traffic (AADT) along Maryland Avenue west of 14<sup>th</sup> Street is approximately 11,200 vehicles. The AADT along Maryland Avenue NE east of 14<sup>th</sup> Street NE is approximately 7,000 vehicles. In the vicinity of the site, 14th Street NE is a one-way southbound collector roadway providing one travel lane and a bicycle lane with a posted speed limit along this roadway of 25 mph. The AADT along 14<sup>th</sup> Street south of Maryland Avenue NE is approximately 2,900 vehicles.







Figure 2

Aerial Photograph of Subject Property at 1400 Maryland Avenue, NE

### Site Access and Circulation

The site currently has two site driveways located along 14<sup>th</sup> Street. Because 14<sup>th</sup> Street NE is one-way southbound, only left turns into and out of the 14<sup>th</sup> site driveways are permitted. As part of the development plan, the southern 14<sup>th</sup> Street curb cut will be maintained and the northern 14<sup>th</sup> Street curb cut will be closed. Access to the public alley on 14<sup>th</sup> Street adjacent to the site will also be maintained. Prior to this year, the subject property had two curb cuts on Maryland Avenue. DDOT subsequently closed those driveways, one of which Dag Petroleum is proposing to reopen. The proposed reopened Maryland A