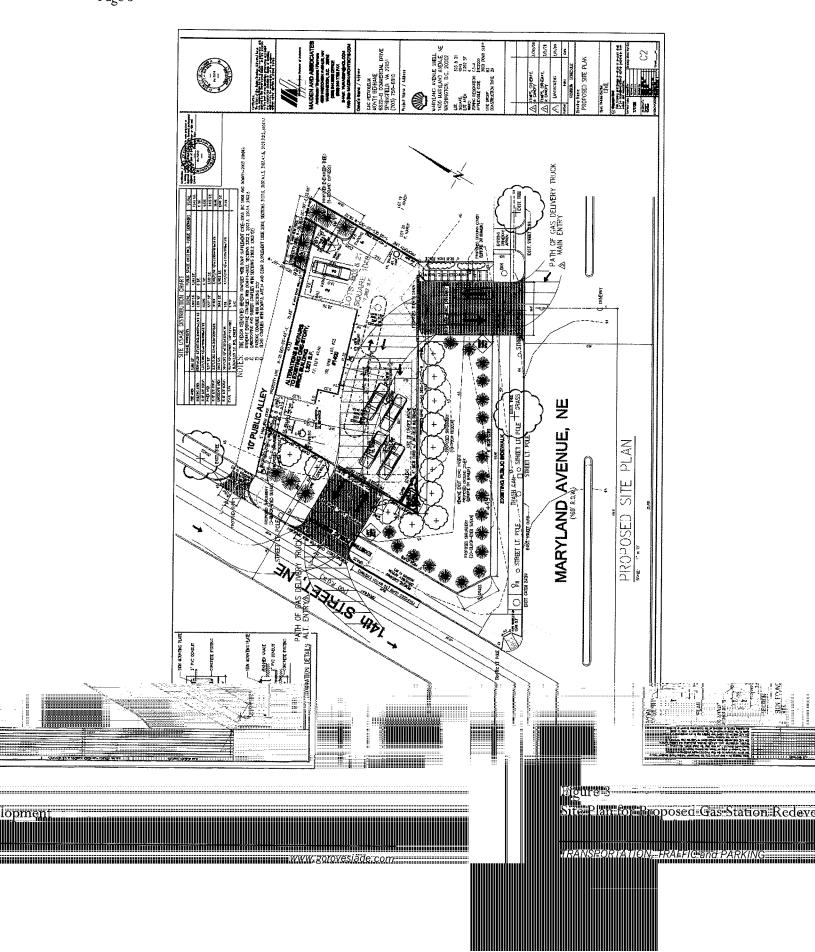

Please find the following for filing today:

- Application for a public space permit at 1400 Maryland Avenue, N.E., which includes landscaping, curb construction/repair, repaving of driveway access to the proposed gas station/convenience mart, driveway apron, and new sidewalks (original plus 15 copies)
- Pictures of subject property (15 copies)
- Existing and proposed site plans (15 sets of reduced and full size plans)
- Covenant for maintenance of public space (1 original with exhibits, including metes and bounds description of all public space items)
- Traffic report (15 copies)