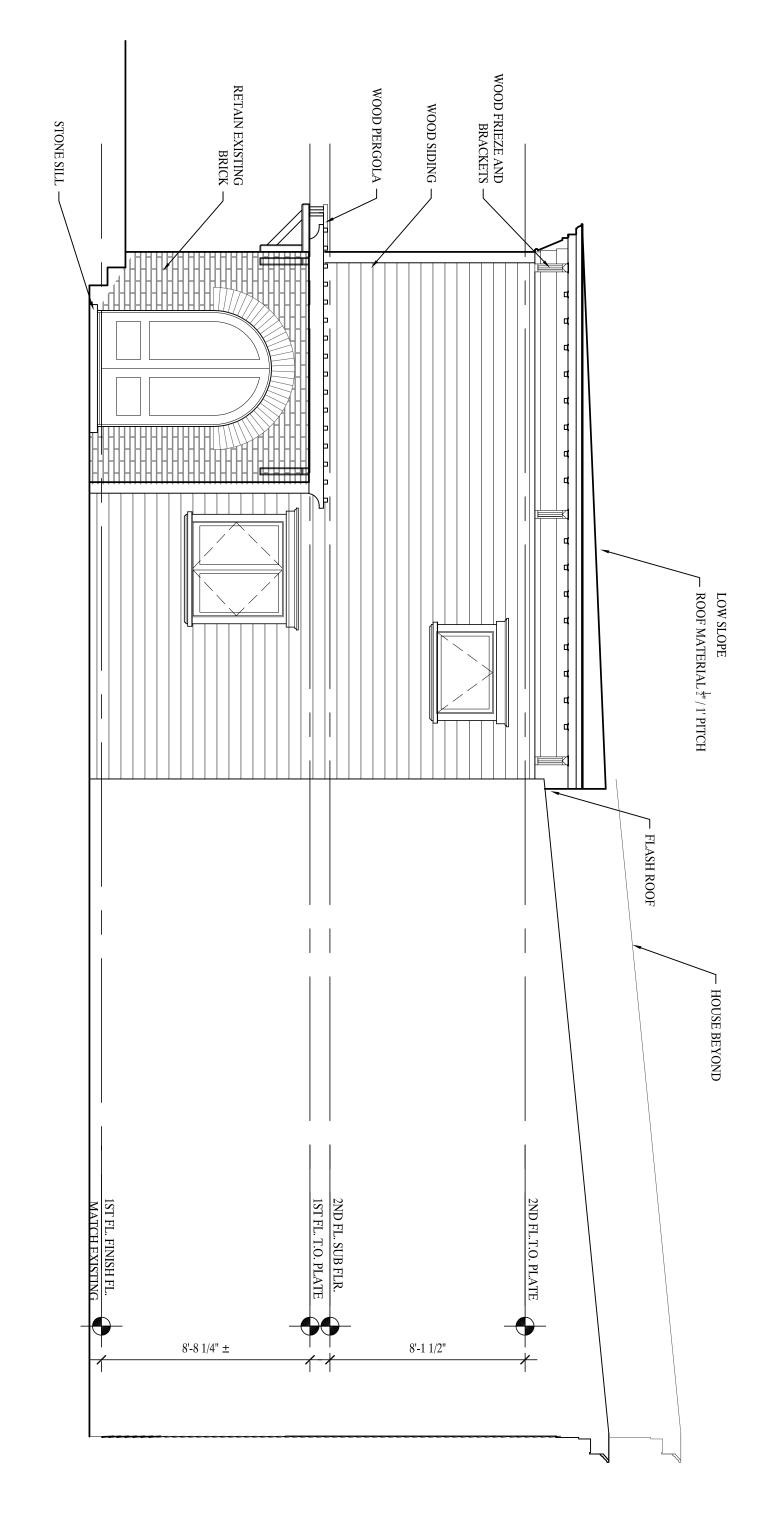

| AS<br>a4  | SCALE: | 1/4"     | 809 D STREET NE |  |
|-----------|--------|----------|-----------------|--|
| SK<br> .3 | DATE:  | 04-20-10 | REAR ELEVATION  |  |

| <b>AS</b> | SCALE: | 1/4"     | 809 D STREET NE |  |
|-----------|--------|----------|-----------------|--|
|           | DATE:  | 04-20-10 | ELEVATION       |  |

| <b>AS</b>  | SCALE: | 1/4"     | 809 D STREET NE |
|------------|--------|----------|-----------------|
| 5 <b>K</b> | DATE:  | 04-20-10 | REAR ELEVATION  |