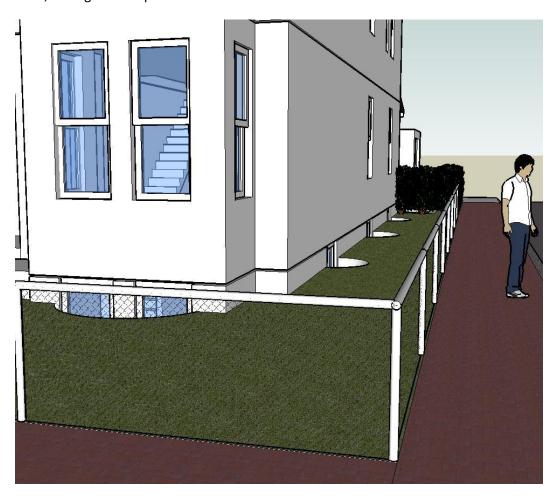

# **Description**

We have an existing "cellar" but it has a dirt floor, is only just tall enough for me to stand up and extends under only about half the floor so we plan on digging out a full basement. To get light into the basement, we plan to add 4 new windows with window wells (2 on the front & 2 on the side matching the position of existing windows), enlarge the existing window and add steps at the back from ground level to the basement. There is an existing wooden fence at the back but although it is very old, is also illegal so it is coming out and so to obscure the steps from pedestrians on 12<sup>th</sup> Place, a hedge will be planted.

### Context

The property is on the corner of Constitution Ave and 12<sup>th</sup> Place NE. The side of the house faces the back of Maury Elementary School so none of our neighbors will be looking directly at the changes we hope to make.