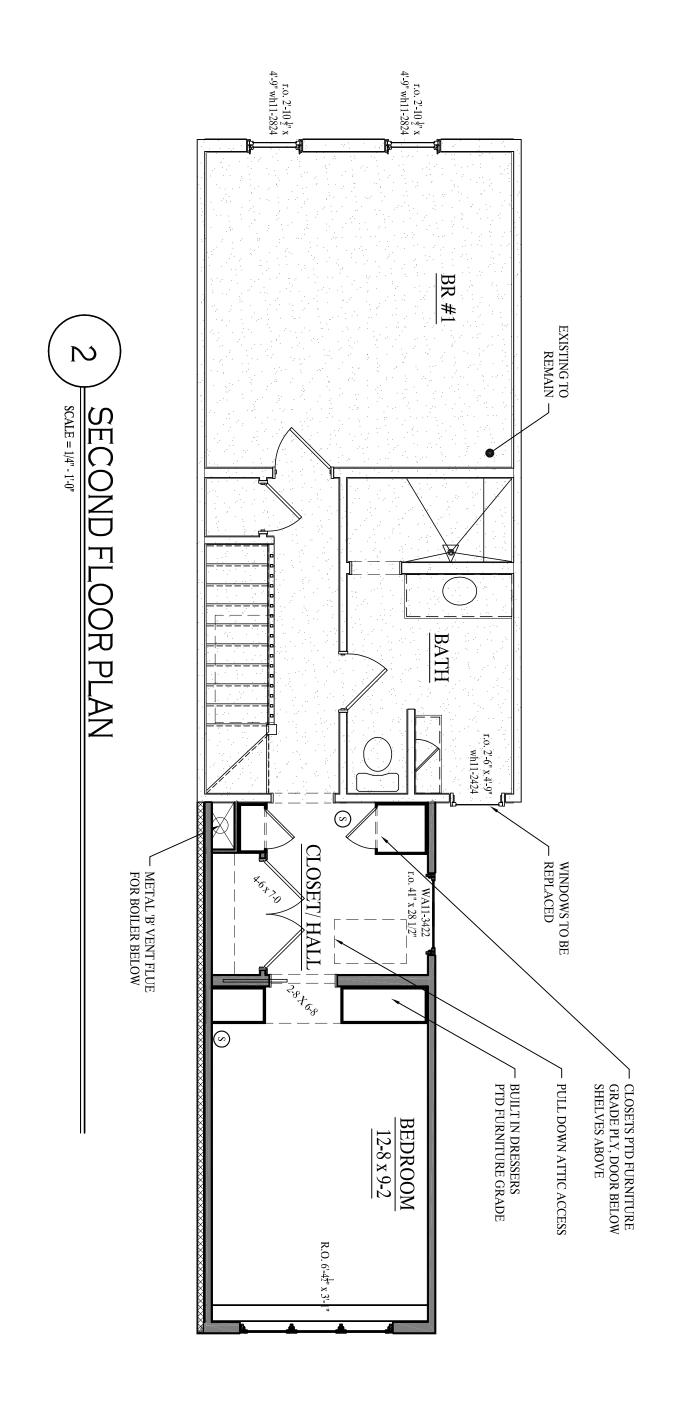

| <b>ASK</b> 04.20.D | SCALE: | 1/4"     | 809 D STREET NE   |  |
|--------------------|--------|----------|-------------------|--|
|                    | DATE:  | 04-20-10 | SECOND FLOOR PLAN |  |

ယ

SCALE = 1/4" - 1'-0"