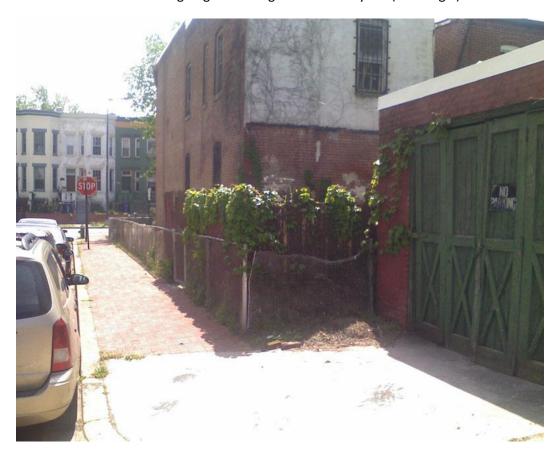

# **Description**

We have an existing "cellar" but it has a dirt floor, is only just tall enough for me to stand up and extends under only about half the floor so we plan on digging out a full basement. To get light into the basement, we plan to add 4 new windows with window wells (2 on the front & 2 on the side matching the position of existing windows), enlarge the existing window and add steps at the back from ground level to the basement. There is an existing wooden fence at the back but although it is very old, is also illegal so it is coming out and so to obscure the steps from pedestrians on 12<sup>th</sup> Place, a hedge will be planted.

The existing window to the cellar which will be deepened:

Back of the house with our garage to the right and the very old (and illegal) fence: