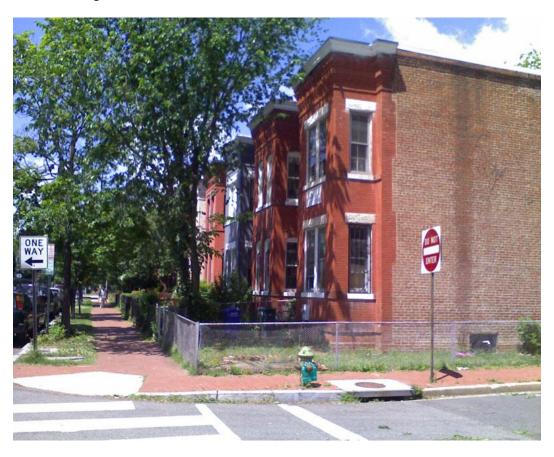

# The view along Constitution Ave:

The view along 12<sup>th</sup> Place showing the side of our house, the back of Maury Elementary—and their dumpsters:

The side of the house.

The front corner of the house: