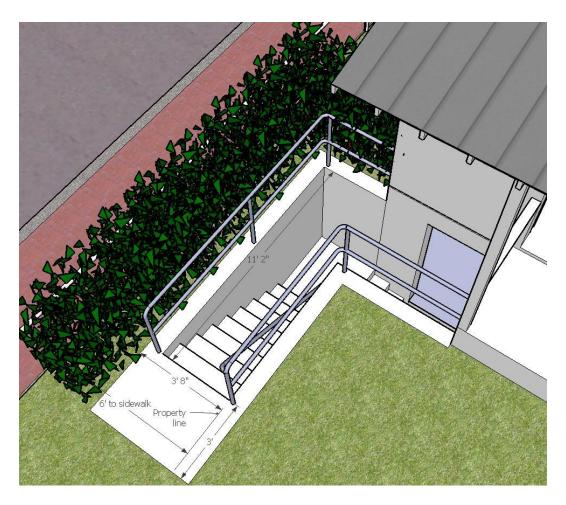

# **Description**

We have an existing "cellar" but it has a dirt floor, is only just tall enough for me to stand up and extends under only about half the floor so we plan on digging out a full basement. To get light into the basement, we plan to add 4 new windows with window wells (2 on the front & 2 on the side matching the position of existing windows), enlarge the existing window and add steps at the back from ground level to the basement. There is an existing wooden fence at the back but although it is very old, is also illegal so it is coming out and so to obscure the steps from pedestrians on 12<sup>th</sup> Place, a hedge will be planted.

### Context

The property is on the corner of Constitution Ave and 12<sup>th</sup> Place NE. The side of the house faces the back of Maury Elementary School so none of our neighbors will be looking directly at the changes we hope to make.