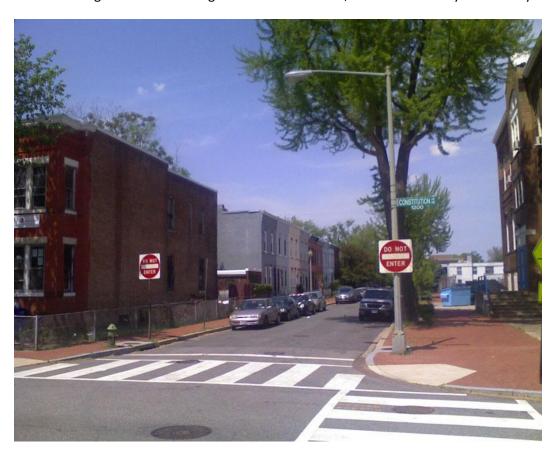

### Context

The property is on the corner of Constitution Ave and 12<sup>th</sup> Place NE. The side of the house faces the back of Maury Elementary School so none of our neighbors will be looking directly at the changes we hope to make.

# The view along Constitution Ave:

The view along 12<sup>th</sup> Place showing the side of our house, the back of Maury Elementary—and their dumpsters:

The side of the house.

The front corner of the house: