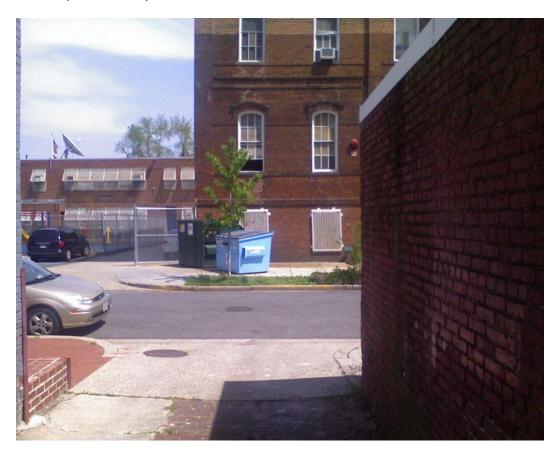

# The view along Constitution Ave:

The view along 12<sup>th</sup> Place showing the side of our house, the back of Maury Elementary—and their dumpsters:

The side of the house.

The front corner of the house:

# The old fence:

The dumpsters directly across  $12^{\text{th}}$  Place: