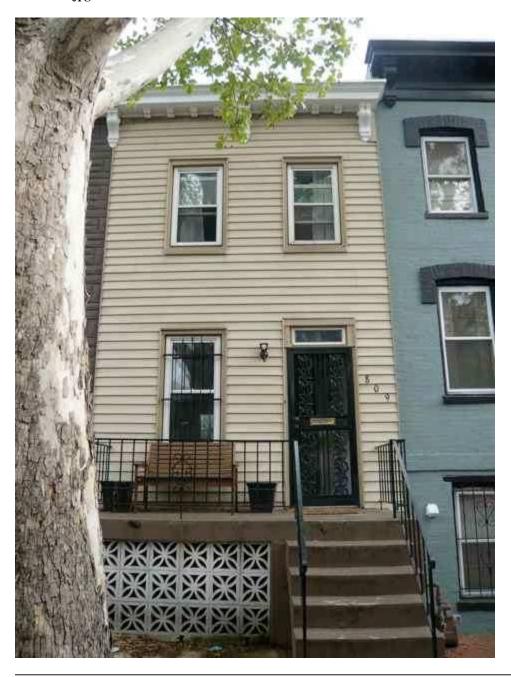

#### 7:07 **New Business**

- 1. HPA #10-XXX (809 D St NE). The owner would like to remove the aluminum siding on the front of the house and make changes to the front door and transom. In addition, a second floor addition is proposed for the rear of the house. (30 minutes)
- 2. HPA #10-XXX (1212 Constitution Ave NE). The building is on a corner lot. The owner would like dig out the basement and install 2 basement level windows with window wells on each of the front and side of the property, as well as enlarge the windows and steps in the rear of the property. The proposed stairs will be constructed on public space with a hedge used for screening. (30 minutes)
- 3. Issues related to future 7-Eleven store in the H Street Connection. Representatives of 7-Eleven will be in attendance to discuss 24 hour operation of the store, sale of tobacco products and concerns that the establishment will generate problems with loitering and litter. (45 minutes)