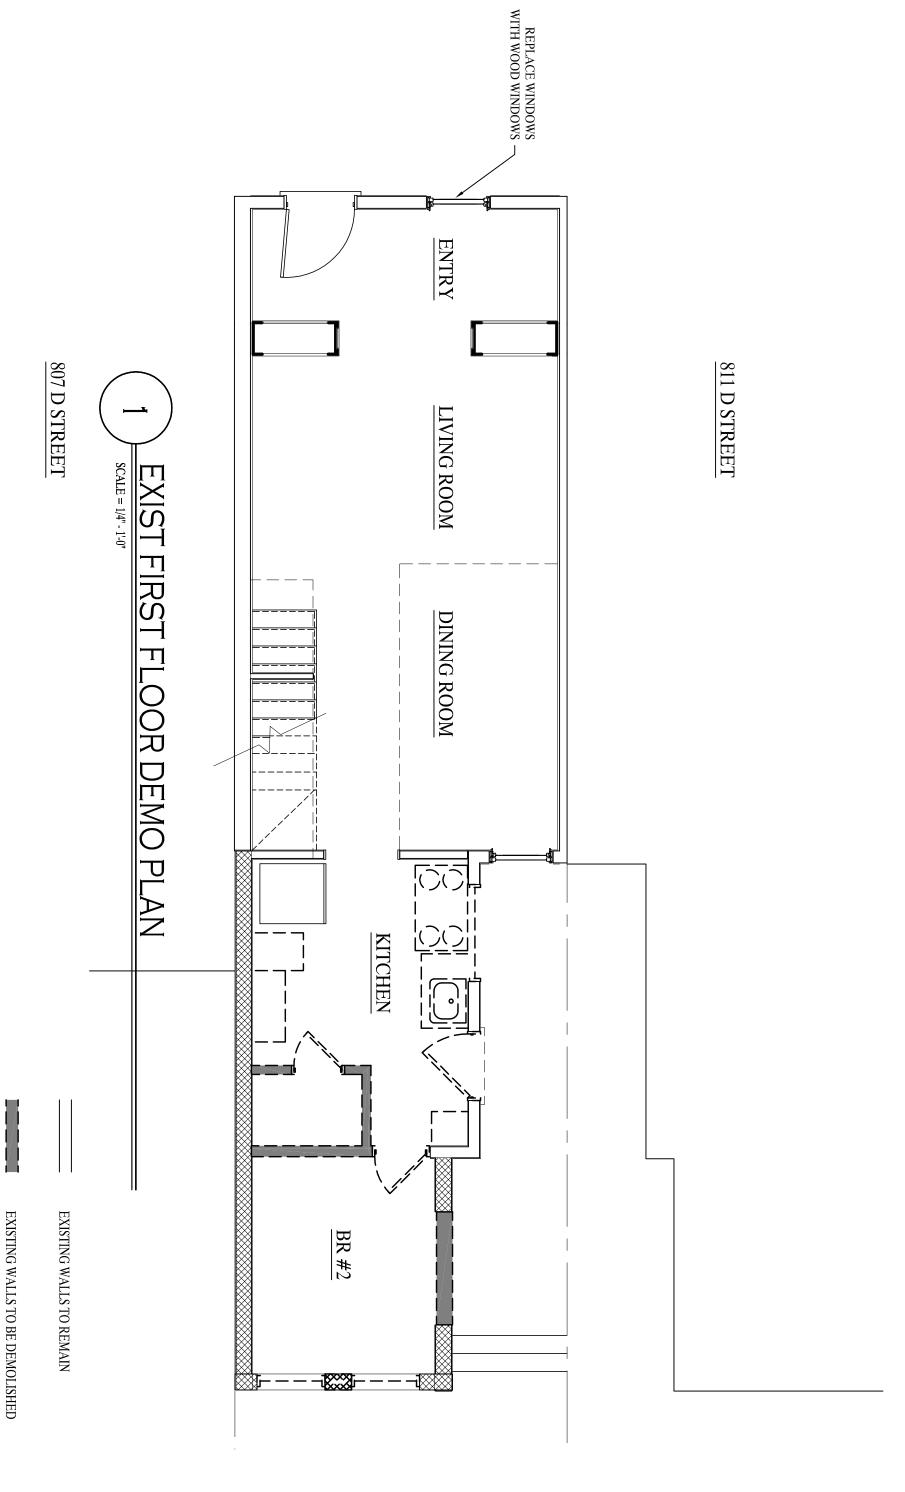

| <b>AS</b> 04.20 | SCALE: | 1/4"     | 809 D STREET NE                 |  |
|-----------------|--------|----------|---------------------------------|--|
| <b>SK</b>       | DATE:  | 04-20-10 | EXISTING/ DEMO FIRST FLOOR PLAN |  |