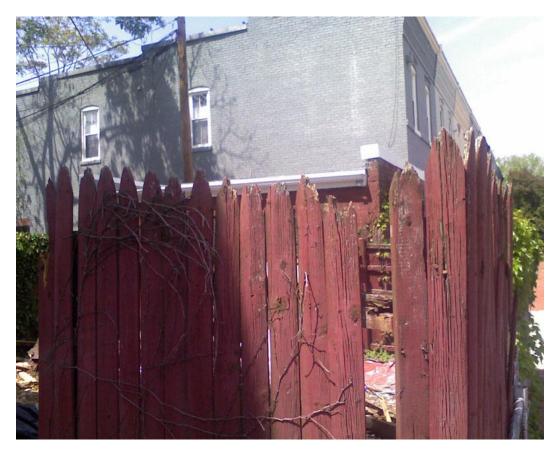

# **Description**

We have an existing "cellar" but it has a dirt floor, is only just tall enough for me to stand up and extends under only about half the floor so we plan on digging out a full basement. To get light into the basement, we plan to add 4 new windows with window wells (2 on the front & 2 on the side matching the position of existing windows), enlarge the existing window and add steps at the back from ground level to the basement. There is an existing wooden fence at the back but although it is very old, is also illegal so it is coming out and so to obscure the steps from pedestrians on 12<sup>th</sup> Place, a hedge will be planted.

The existing window to the cellar which will be deepened:

Back of the house with our garage to the right and the very old (and illegal) fence:

# The old fence:

The dumpsters directly across  $12^{\text{th}}$  Place: