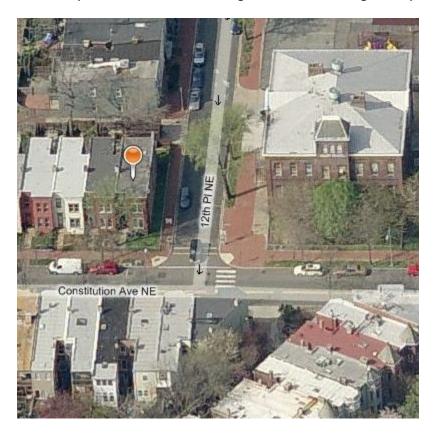

### Context

The property is on the corner of Constitution Ave and 12<sup>th</sup> Place NE. The side of the house faces the back of Maury Elementary School so none of our neighbors will be looking directly at the changes we hope to make.