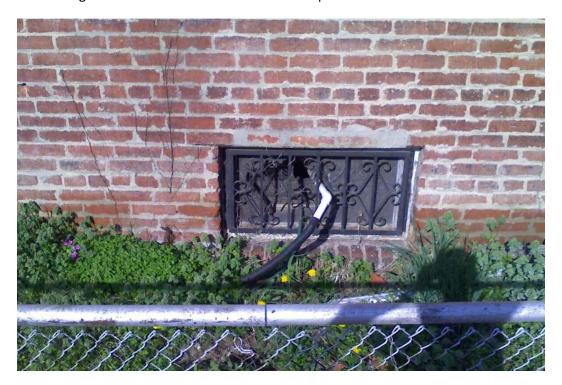

The existing window to the cellar which will be deepened:

Back of the house with our garage to the right and the very old (and illegal) fence: