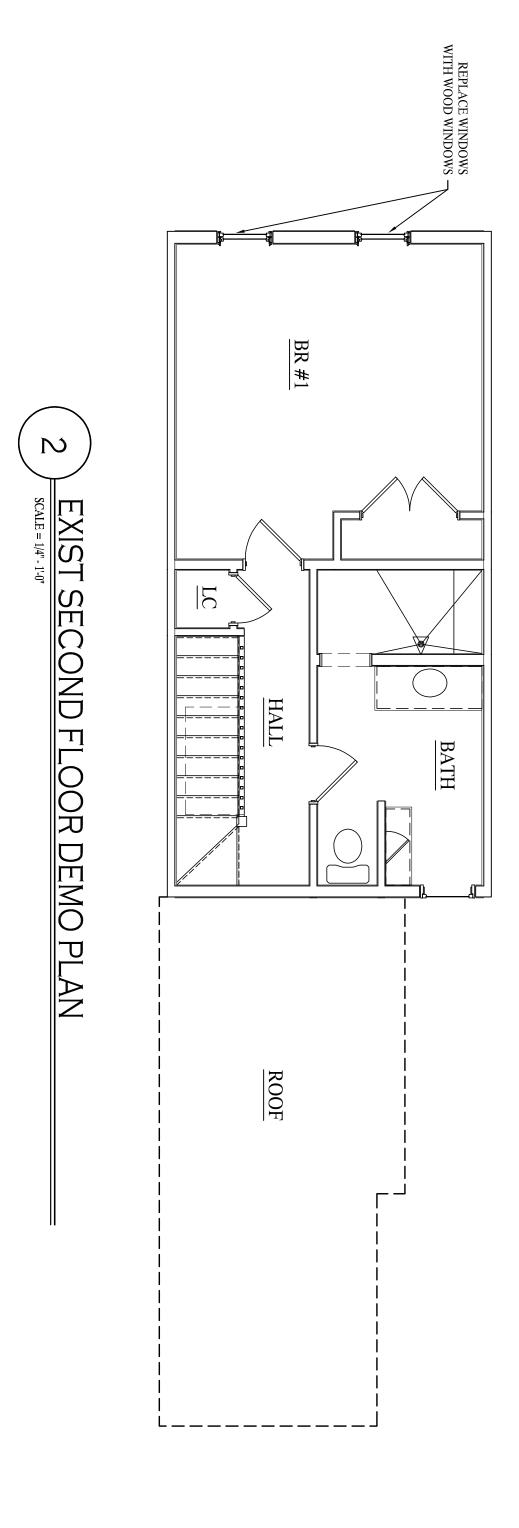

| <b>AS</b> 04.2     | SCALE: | 1/4"     | 809 D STREET NE                  |  |
|--------------------|--------|----------|----------------------------------|--|
| 3 <b>K</b><br>20.B | DATE:  | 04-20-10 | EXISTING/ DEMO SECOND FLOOR PLAN |  |