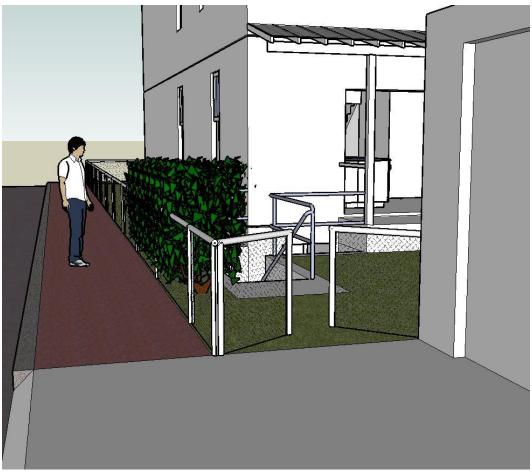

# **Description**

We have an existing "cellar" but it has a dirt floor, is only just tall enough for me to stand up and extends under only about half the floor so we plan on digging out a full basement. To get light into the basement, we plan to add 4 new windows with window wells (2 on the front & 2 on the side matching the position of existing windows), enlarge the existing window and add steps at the back from ground level to the basement. There is an existing wooden fence at the back but although it is very old, is also illegal so it is coming out and so to obscure the steps from pedestrians on 12<sup>th</sup> Place, a hedge will be planted.

### Context

The property is on the corner of Constitution Ave and 12<sup>th</sup> Place NE. The side of the house faces the back of Maury Elementary School so none of our neighbors will be looking directly at the changes we hope to make.