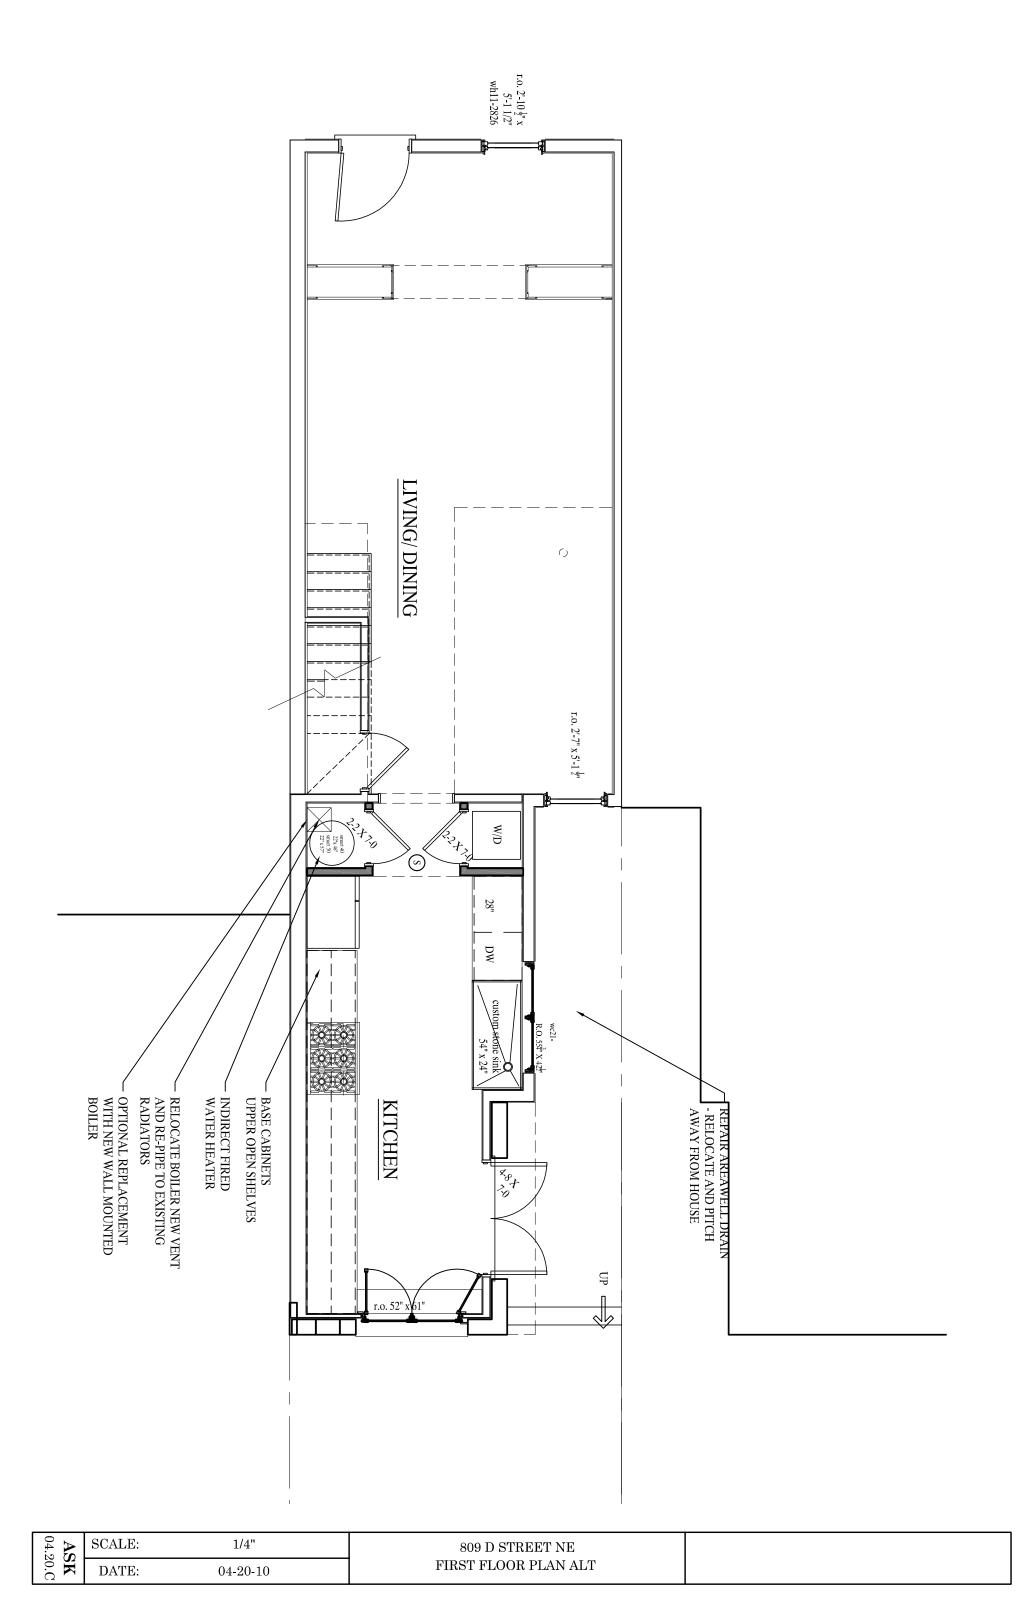

#### 7:07 **New Business**

- 1. HPA #10-XXX (809 D St NE). The owner would like to remove the aluminum siding on the front of the house and make changes to the front door and transom. In addition, a second floor addition is proposed for the rear of the house. (30 minutes)
- 2. HPA #10-XXX (1212 Constitution Ave NE). The building is on a corner lot. The owner would like dig out the basement and install 2 basement level windows with window wells on each of the front and side of the property, as well as enlarge the windows and steps in the rear of the property. The proposed stairs will be constructed on public space with a hedge used for screening. (30 minutes)
- 3. Issues related to future 7-Eleven store in the H Street Connection. Representatives of 7-Eleven will be in attendance to discuss 24 hour operation of the store, sale of tobacco products and concerns that the establishment will generate problems with loitering and litter. (45 minutes)