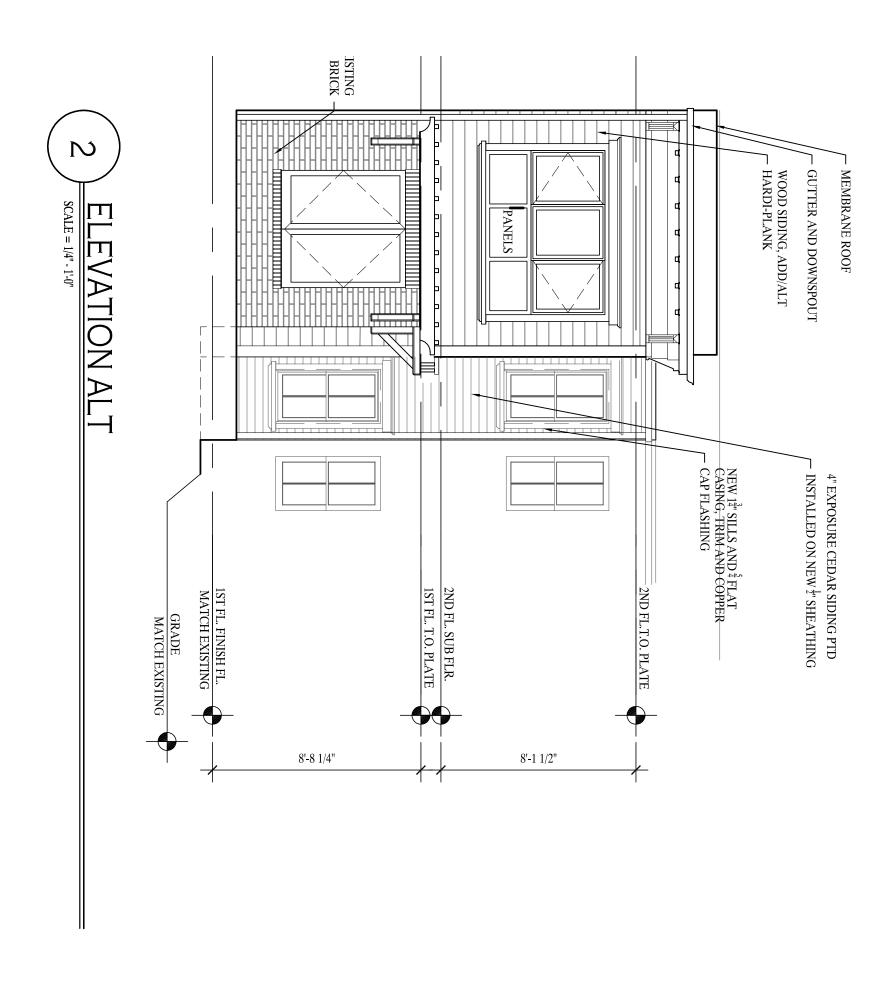

#### 7:07 **New Business**

- 1. HPA #10-XXX (809 D St NE). The owner would like to remove the aluminum siding on the front of the house and make changes to the front door and transom. In addition, a second floor addition is proposed for the rear of the house. (30 minutes)
- 2. HPA #10-XXX (1212 Constitution Ave NE). The building is on a corner lot. The owner would like dig out the basement and install 2 basement level windows with window wells on each of the front and side of the property, as well as enlarge the windows and steps in the rear of the property. The proposed stairs will be constructed on public space with a hedge used for screening. (30 minutes)
- 3. Issues related to future 7-Eleven store in the H Street Connection. Representatives of 7-Eleven will be in attendance to discuss 24 hour operation of the store, sale of tobacco products and concerns that the establishment will generate problems with loitering and litter. (45 minutes)