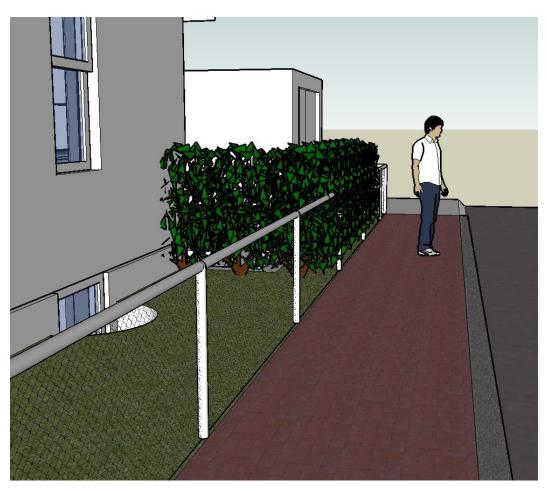

# **Description**

We have an existing "cellar" but it has a dirt floor, is only just tall enough for me to stand up and extends under only about half the floor so we plan on digging out a full basement. To get light into the basement, we plan to add 4 new windows with window wells (2 on the front & 2 on the side matching the position of existing windows), enlarge the existing window and add steps at the back from ground level to the basement. There is an existing wooden fence at the back but although it is very old, is also illegal so it is coming out and so to obscure the steps from pedestrians on 12<sup>th</sup> Place, a hedge will be planted.

### Context

The property is on the corner of Constitution Ave and 12<sup>th</sup> Place NE. The side of the house faces the back of Maury Elementary School so none of our neighbors will be looking directly at the changes we hope to make.