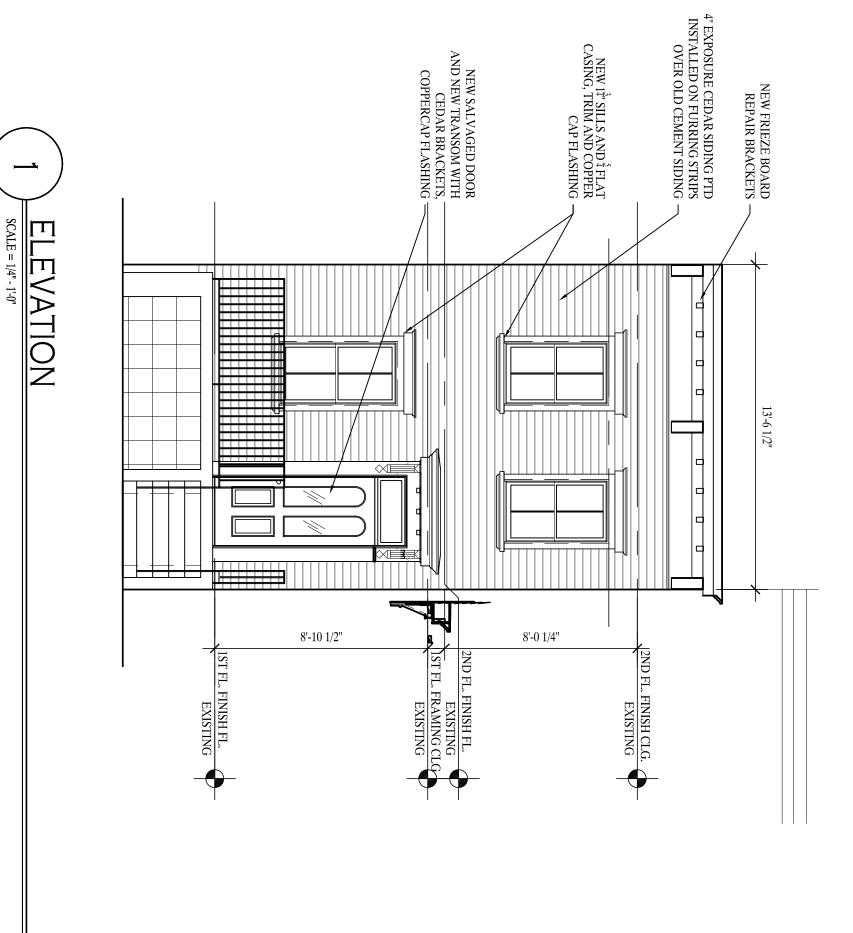

#### 7:07 **New Business**

- 1. HPA #10-XXX (809 D St NE). The owner would like to remove the aluminum siding on the front of the house and make changes to the front door and transom. In addition, a second floor addition is proposed for the rear of the house. (30 minutes)
- 2. HPA #10-XXX (1212 Constitution Ave NE). The building is on a corner lot. The owner would like dig out the basement and install 2 basement level windows with window wells on each of the front and side of the property, as well as enlarge the windows and steps in the rear of the property. The proposed stairs will be constructed on public space with a hedge used for screening. (30 minutes)
- 3. Issues related to future 7-Eleven store in the H Street Connection. Representatives of 7-Eleven will be in attendance to discuss 24 hour operation of the store, sale of tobacco products and concerns that the establishment will generate problems with loitering and litter. (45 minutes)