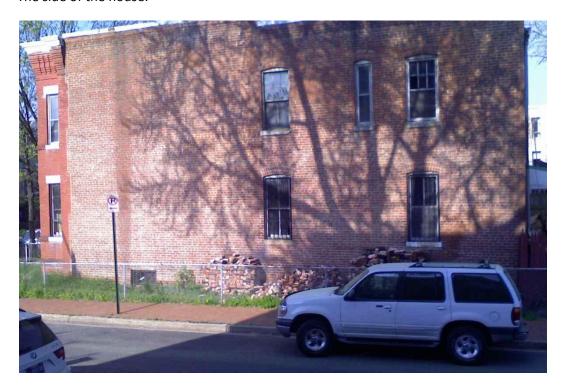

# The view along Constitution Ave:

The view along 12<sup>th</sup> Place showing the side of our house, the back of Maury Elementary—and their dumpsters:

The side of the house.

The front corner of the house: