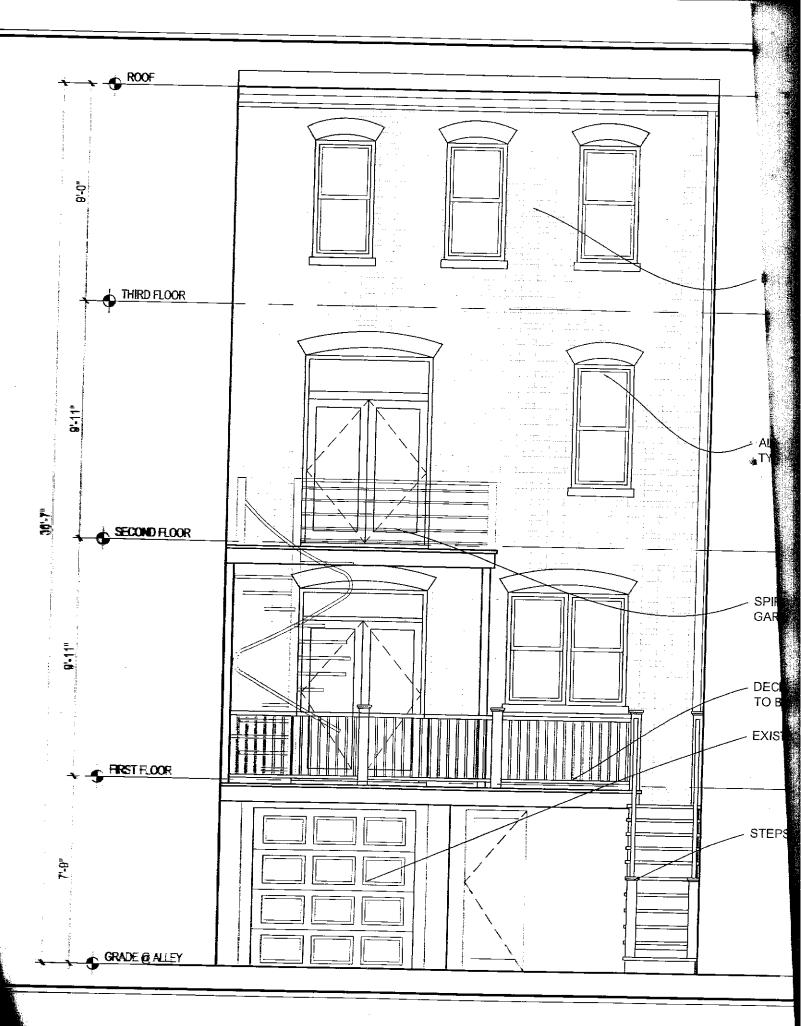

#### 7:20 New Business

- 1. BZA #18290 (1414 A St NE). The owners are seeking a special exception to allow additions to an existing one-family row dwelling under section 223, not meeting the lot occupancy (section 403) requirements in the R-4 District. (30 minutes)
- 2. 1113-1117 H St NE. The developer will be presenting updated plans for this building. (45 minutes)

Written paragraph specifically stating the "who, what, and where of the proposed action(s)". This will serve as the Public Hearing Notice:

The owner/applicants are requesting a special exception under DCMR 11, Section 223 to construct a rear three story addition and a third floor addition, exceeding the maximum lot occupancy as allowed by section 403.2.