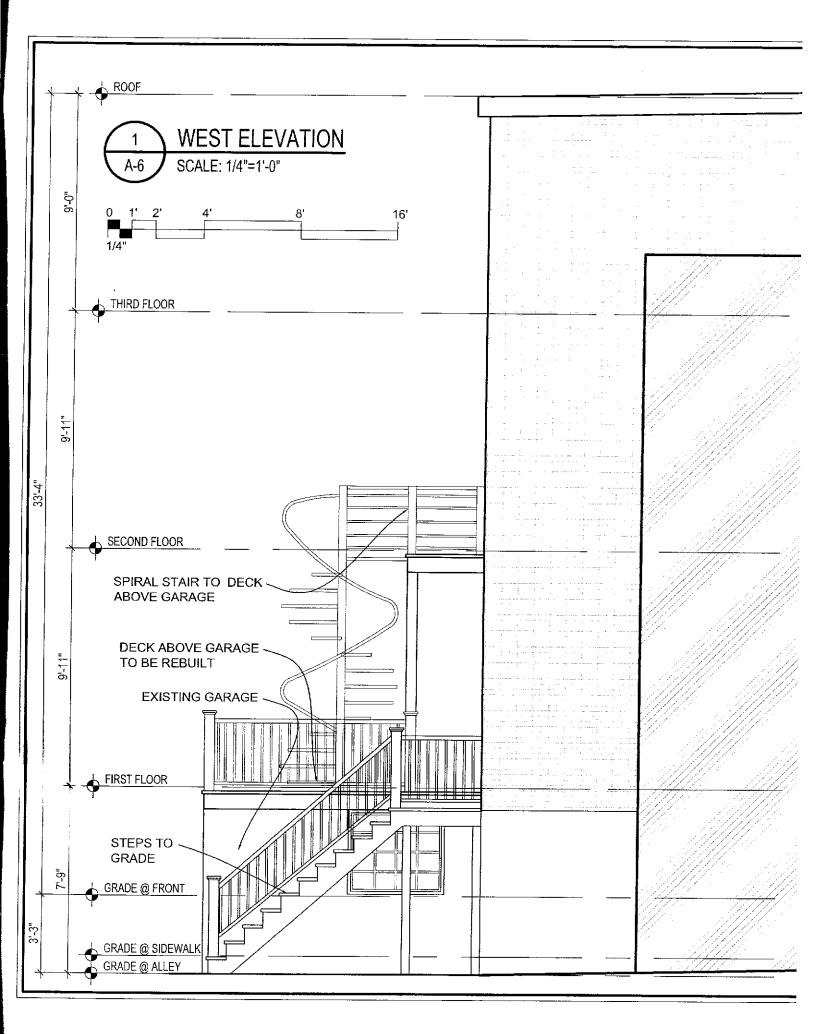

#### 7:20 New Business

- 1. BZA #18290 (1414 A St NE). The owners are seeking a special exception to allow additions to an existing one-family row dwelling under section 223, not meeting the lot occupancy (section 403) requirements in the R-4 District. (30 minutes)
- 2. 1113-1117 H St NE. The developer will be presenting updated plans for this building. (45 minutes)

Written paragraph specifically stating the "who, what, and where of the proposed action(s)". This will serve as the Public Hearing Notice:

The owner/applicants are requesting a special exception under DCMR 11, Section 223 to construct a rear three story addition and a third floor addition, exceeding the maximum lot occupancy as allowed by section 403.2.