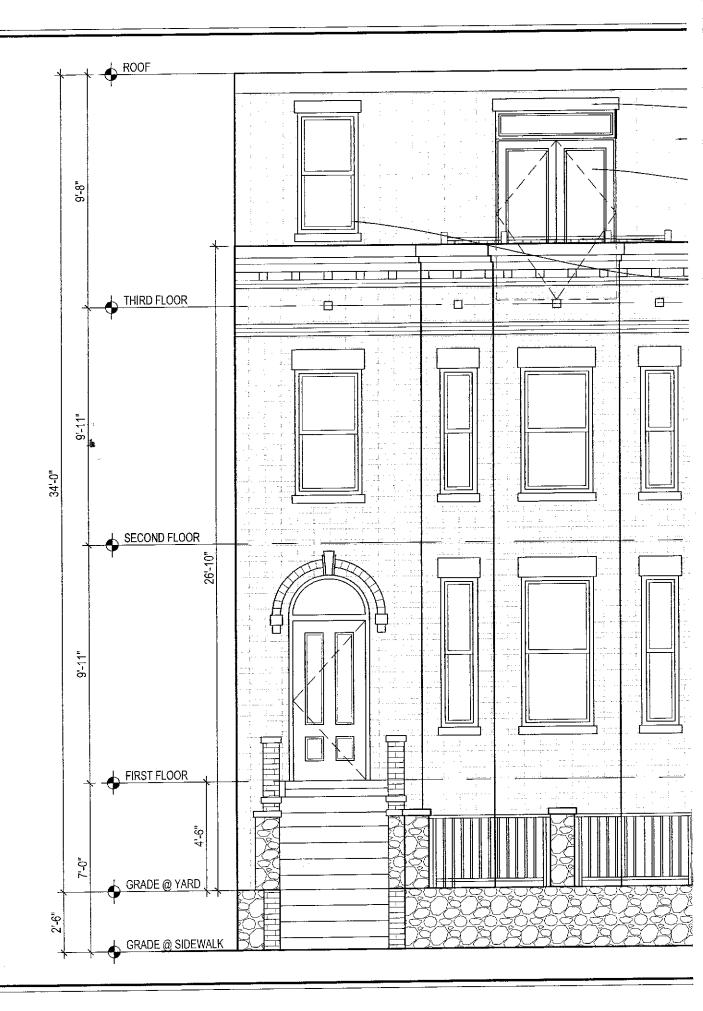

Written paragraph specifically stating the "who, what, and where of the proposed action(s)". This will serve as the Public Hearing Notice:

The owner/applicants are requesting a special exception under DCMR 11, Section 223 to construct a rear three story addition and a third floor addition, exceeding the maximum lot occupancy as allowed by section 403.2.