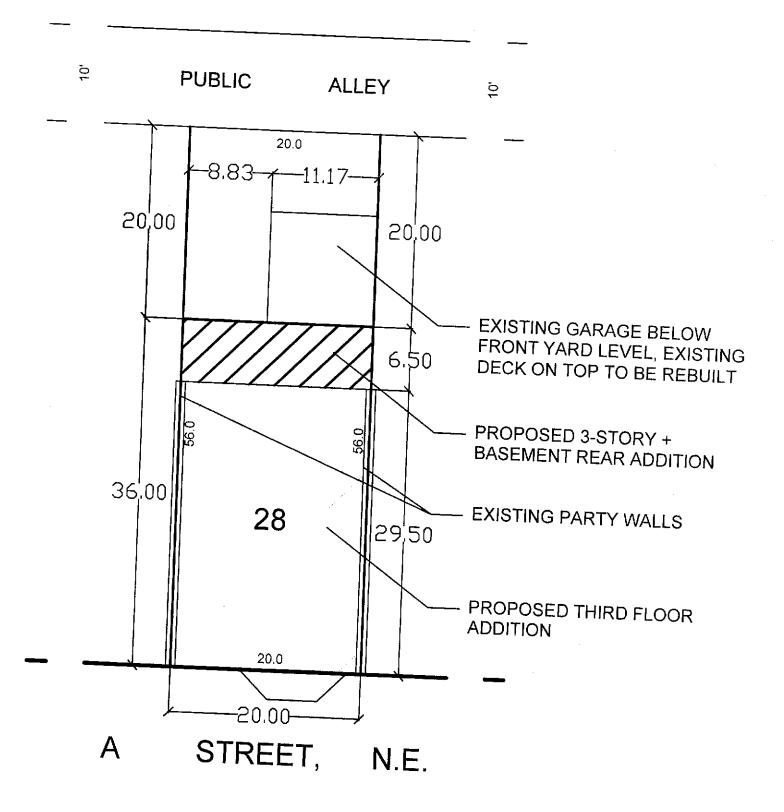

Written paragraph specifically stating the "who, what, and where of the proposed action(s)". This will serve as the Public Hearing Notice:

The owner/applicants are requesting a special exception under DCMR 11, Section 223 to construct a rear three story addition and a third floor addition, exceeding the maximum lot occupancy as allowed by section 403.2.