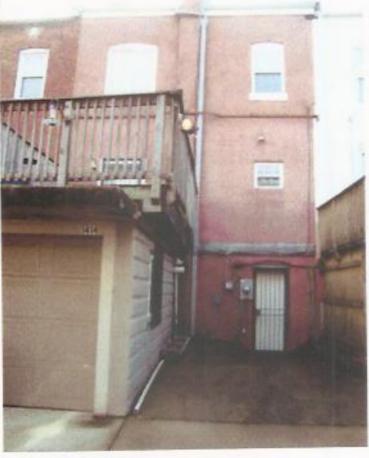

#### 7:20 New Business

- 1. BZA #18290 (1414 A St NE). The owners are seeking a special exception to allow additions to an existing one-family row dwelling under section 223, not meeting the lot occupancy (section 403) requirements in the R-4 District. (30 minutes)
- 2. 1113-1117 H St NE. The developer will be presenting updated plans for this building. (45 minutes)

Written paragraph specifically stating the "who, what, and where of the proposed action(s)". This will serve as the Public Hearing Notice:

The owner/applicants are requesting a special exception under DCMR 11, Section 223 to construct a rear three story addition and a third floor addition, exceeding the maximum lot occupancy as allowed by section 403.2.