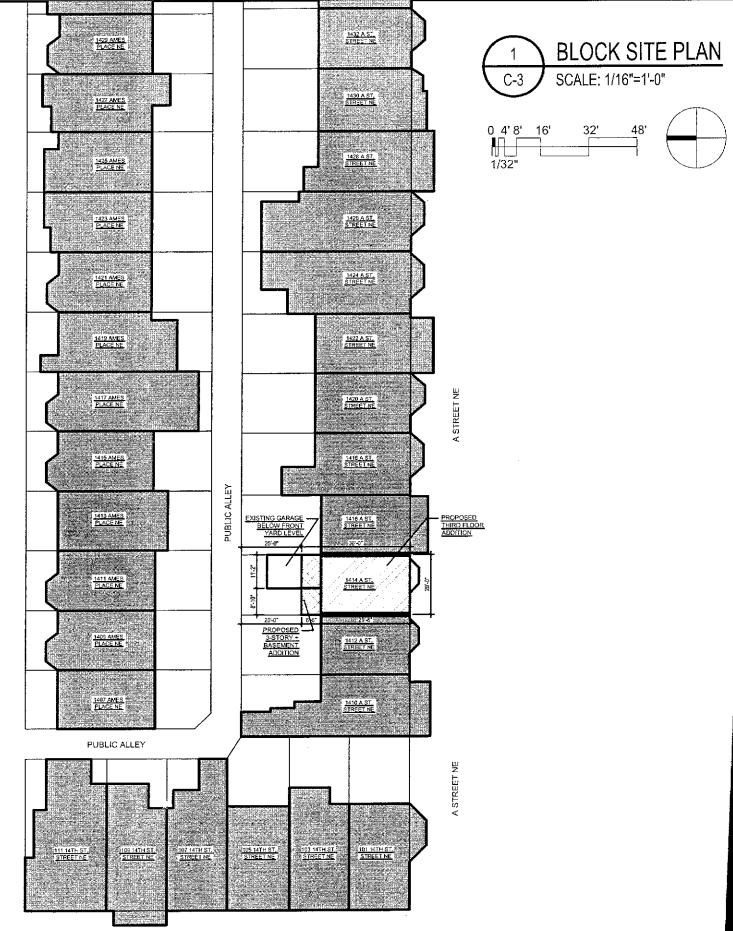

Written paragraph specifically stating the "who, what, and where of the proposed action(s)". This will serve as the Public Hearing Notice:

The owner/applicants are requesting a special exception under DCMR 11, Section 223 to construct a rear three story addition and a third floor addition, exceeding the maximum lot occupancy as allowed by section 403.2.