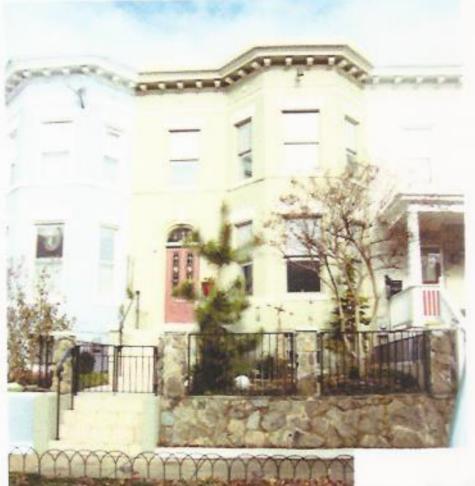

#### 7:20 New Business

- 1. BZA #18290 (1414 A St NE). The owners are seeking a special exception to allow additions to an existing one-family row dwelling under section 223, not meeting the lot occupancy (section 403) requirements in the R-4 District. (30 minutes)
- 2. 1113-1117 H St NE. The developer will be presenting updated plans for this building. (45 minutes)

Written paragraph specifically stating the "who, what, and where of the proposed action(s)". This will serve as the Public Hearing Notice:

The owner/applicants are requesting a special exception under DCMR 11, Section 223 to construct a rear three story addition and a third floor addition, exceeding the maximum lot occupancy as allowed by section 403.2.