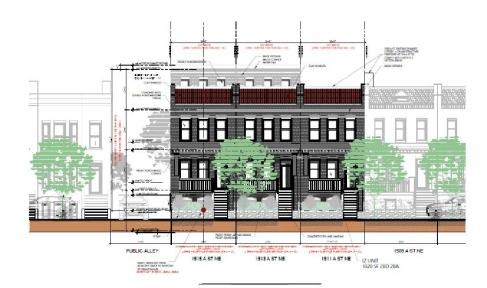

Our support of the Special Exception is contingent upon the following conditions. The Applicant and subsequent property owners must:

- Adhere to the Plans presented by the Applicant in this Request, including, but not limited to design, appearance, size, and building materials. Any substantial deviations from these plans must be brought to this ANC.
- Keep the height limit of the development to no more than 35 feet for what will be
  designated as 1513-1515 A Street NE and 25 feet for what will be designated as 1511 A
  Street NE, as outlined in the Plans presented by the Applicant in this request. Our ANC
  notes that the current proposal appears to be below the maximum allowable height under
  RF-1 for three adjoining lots under simultaneous development.<sup>3</sup>
- Build the inclusionary zoning unit required under this Special Exception on-site at 1511-1515 A Street NE.
- Include at least six parking spaces on-site at 1511-1515 A Street NE.

For this reason, the BZA should (1) impose requirements on Mews and future successors pertaining to design, appearance, size, building materials, and other requirements it deems necessary and (2) considers imposing term limits on the Special Exception. If the BZA chooses to grant the Special Exception, its order should at least require that Mews and future successors must (1) adhere to the Plans presented in the request; (2) keep the height limit of the development to no more than 35 feet for what, following a subdivision, will be designated as 1513-1515 A Street NE and 25 feet for what, following a subdivision, will be designated as 1511 A Street NE; (3) build the inclusionary zoning unit required under this Special Exception on-site at 1511-1515 A Street NE; (4) include at least six design-compliant parking spaces on-site at 1511-1515 A Street NE (seven are shown in this design package); and (5) not seek further zoning relief for this project, unless supported ANC 6A.8