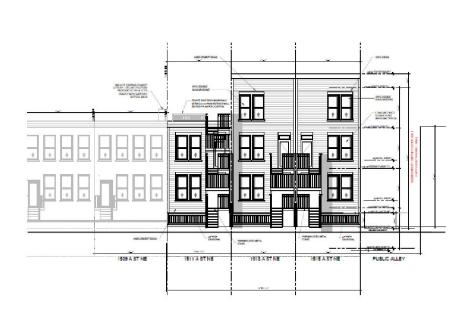

Our support of the Special Exception is contingent upon the following conditions. The Applicant and subsequent property owners must:

- Adhere to the Plans presented by the Applicant in this Request, including, but not limited to design, appearance, size, and building materials. Any substantial deviations from these plans must be brought to this ANC.
- Keep the height limit of the development to no more than 35 feet for what will be
  designated as 1513-1515 A Street NE and 25 feet for what will be designated as 1511 A
  Street NE, as outlined in the Plans presented by the Applicant in this request. Our ANC
  notes that the current proposal appears to be below the maximum allowable height under
  RF-1 for three adjoining lots under simultaneous development.<sup>3</sup>
- Build the inclusionary zoning unit required under this Special Exception on-site at 1511-1515 A Street NE.
- Include at least six parking spaces on-site at 1511-1515 A Street NE.

For this reason, the BZA should (1) impose requirements on Mews and future successors pertaining to design, appearance, size, building materials, and other requirements it deems necessary and (2) considers imposing term limits on the Special Exception. If the BZA chooses to grant the Special Exception, its order should at least require that Mews and future successors must (1) adhere to the Plans presented in the request; (2) keep the height limit of the development to no more than 35 feet for what, following a subdivision, will be designated as 1513-1515 A Street NE and 25 feet for what, following a subdivision, will be designated as 1511 A Street NE; (3) build the inclusionary zoning unit required under this Special Exception on-site at 1511-1515 A Street NE; (4) include at least six design-compliant parking spaces on-site at 1511-1515 A Street NE (seven are shown in this design package); and (5) not seek further zoning relief for this project, unless supported ANC 6A.8