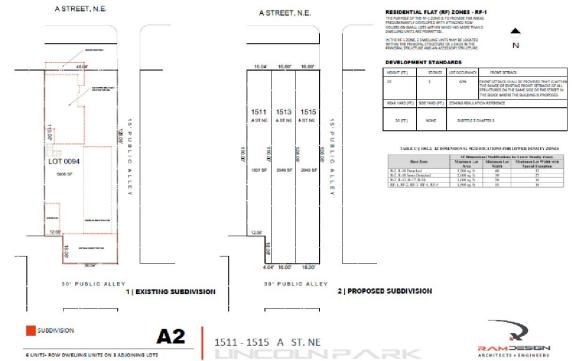

Re: BZA Case No. 19913 (1511 - 1515 A Street NE)

Dear Mr. Moy:

At a regularly scheduled and properly noticed meeting on March 14th, 2019, our Commission voted 8-0-0 (with 5 Commissioners required for a quorum) to support the Applicant's request in BZA Case No. 19913. In this case, the Applicant requests, pursuant to 11 DCMR Subtitle X, Chapter 9, a special exception under the inclusionary zoning lot dimension requirements of Subtitle E § 201.1, to subdivide the existing lot at 1511 A Street NE into three lots and construct three new, attached flats of two units each in the RF-1 Zone at 1511-1515 A Street NE ("Special Exception" or "Request"). Included as part of this Request by the Applicant is a concept package dated September 28, 2018<sup>2</sup> ("Plans").

Our support of the Special Exception is contingent upon the following conditions. The Applicant and subsequent property owners must:

- Adhere to the Plans presented by the Applicant in this Request, including, but not limited to design, appearance, size, and building materials. Any substantial deviations from these plans must be brought to this ANC.
- Keep the height limit of the development to no more than 35 feet for what will be
  designated as 1513-1515 A Street NE and 25 feet for what will be designated as 1511 A
  Street NE, as outlined in the Plans presented by the Applicant in this request. Our ANC
  notes that the current proposal appears to be below the maximum allowable height under
  RF-1 for three adjoining lots under simultaneous development.<sup>3</sup>
- Build the inclusionary zoning unit required under this Special Exception on-site at 1511-1515 A Street NE.
- Include at least six parking spaces on-site at 1511-1515 A Street NE.