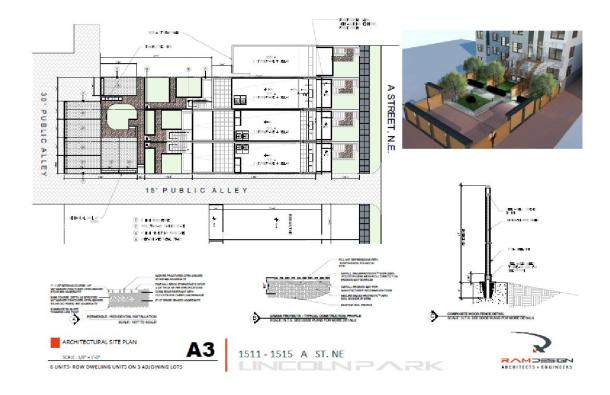

#### 1511 - 1515 A STREET NE

WASHINGTON DC 20002- SQUARE: 1070 - LOT:0094

6 UNITS- ROW DWELIING UNITS ON 3 ADJOINING LOTS