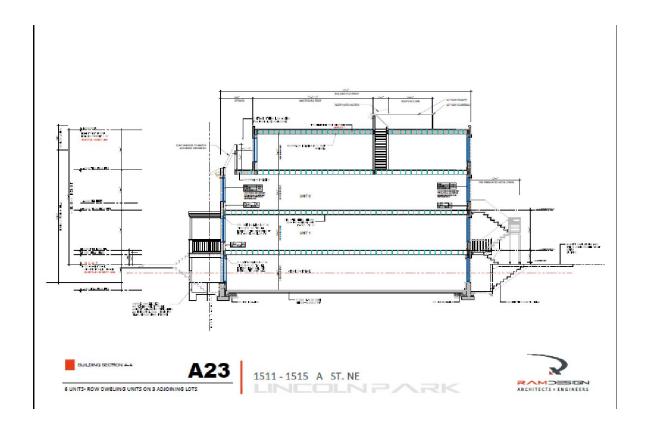

#### 1511 - 1515 A STREET NE

WASHINGTON DC 20002- SQUARE: 1070 - LOT:0094

6 UNITS- ROW DWELIING UNITS ON 3 ADJOINING LOTS