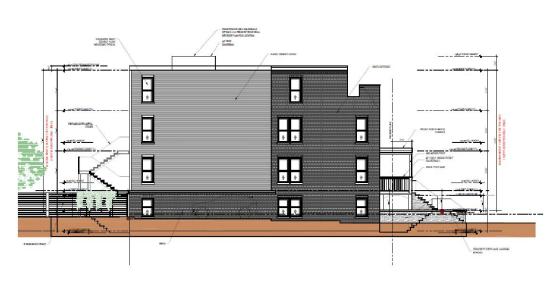

#### 1511 - 1515 A STREET NE

WASHINGTON DC 20002- SQUARE: 1070 - LOT:0094

6 UNITS- ROW DWELIING UNITS ON 3 ADJOINING LOTS