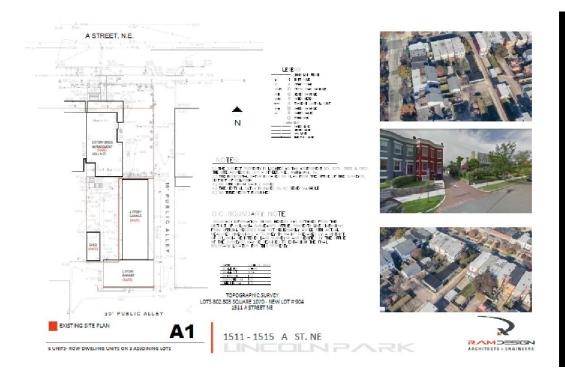

#### 1511 - 1515 A STREET NE

WASHINGTON DC 20002- SQUARE: 1070 - LOT:0094

6 UNITS- ROW DWELIING UNITS ON 3 ADJOINING LOTS