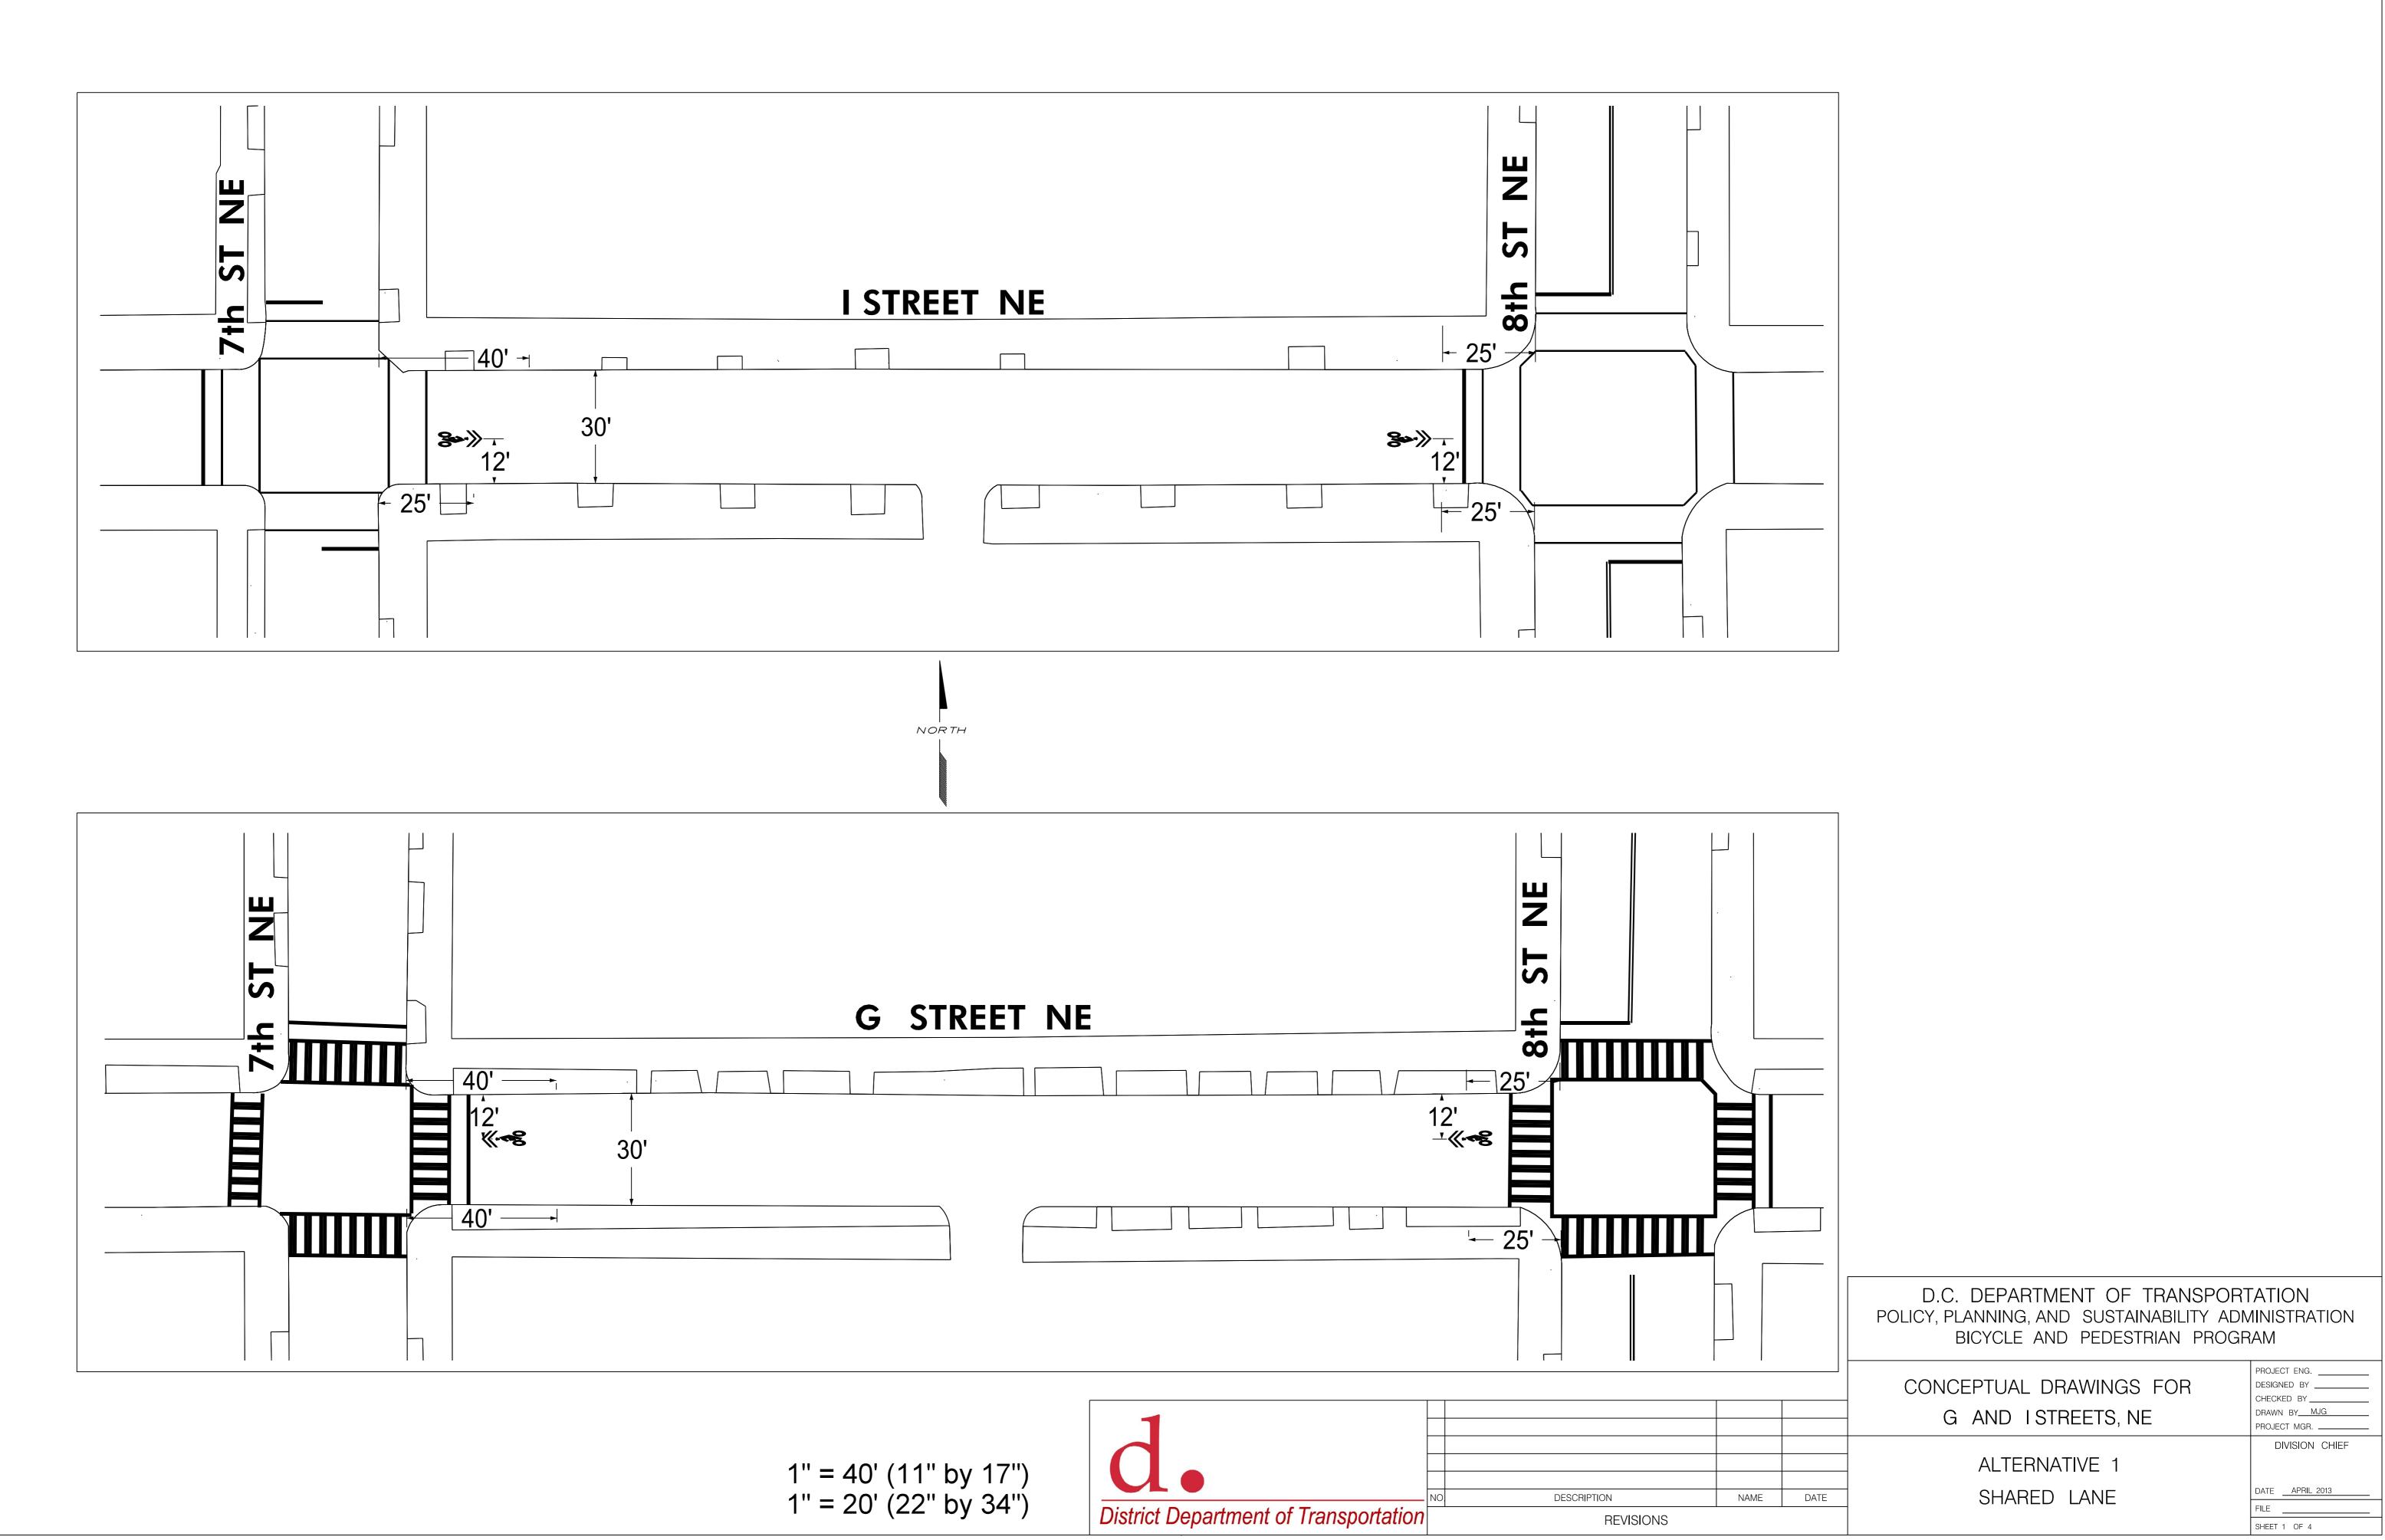

|           | D.C. DEPARTMENT OF TRANSPOR<br>POLICY, PLANNING, AND SUSTAINABILITY AD<br>BICYCLE AND PEDESTRIAN PROC | DMINISTRATION                                                       |
|-----------|-------------------------------------------------------------------------------------------------------|---------------------------------------------------------------------|
|           | CONCEPTUAL DRAWINGS FOR<br>G AND ISTREETS, NE                                                         | PROJECT ENG<br>DESIGNED BY<br>CHECKED BY<br>DRAWN BY<br>PROJECT MGR |
|           | ALTERNATIVE 4                                                                                         | DIVISION CHIEF                                                      |
| NAME DATE | TWO–WAY WITH SHARED LANE                                                                              | DATE <u>APRIL 2013</u><br>FILE<br>SHEET 3 OF 4                      |