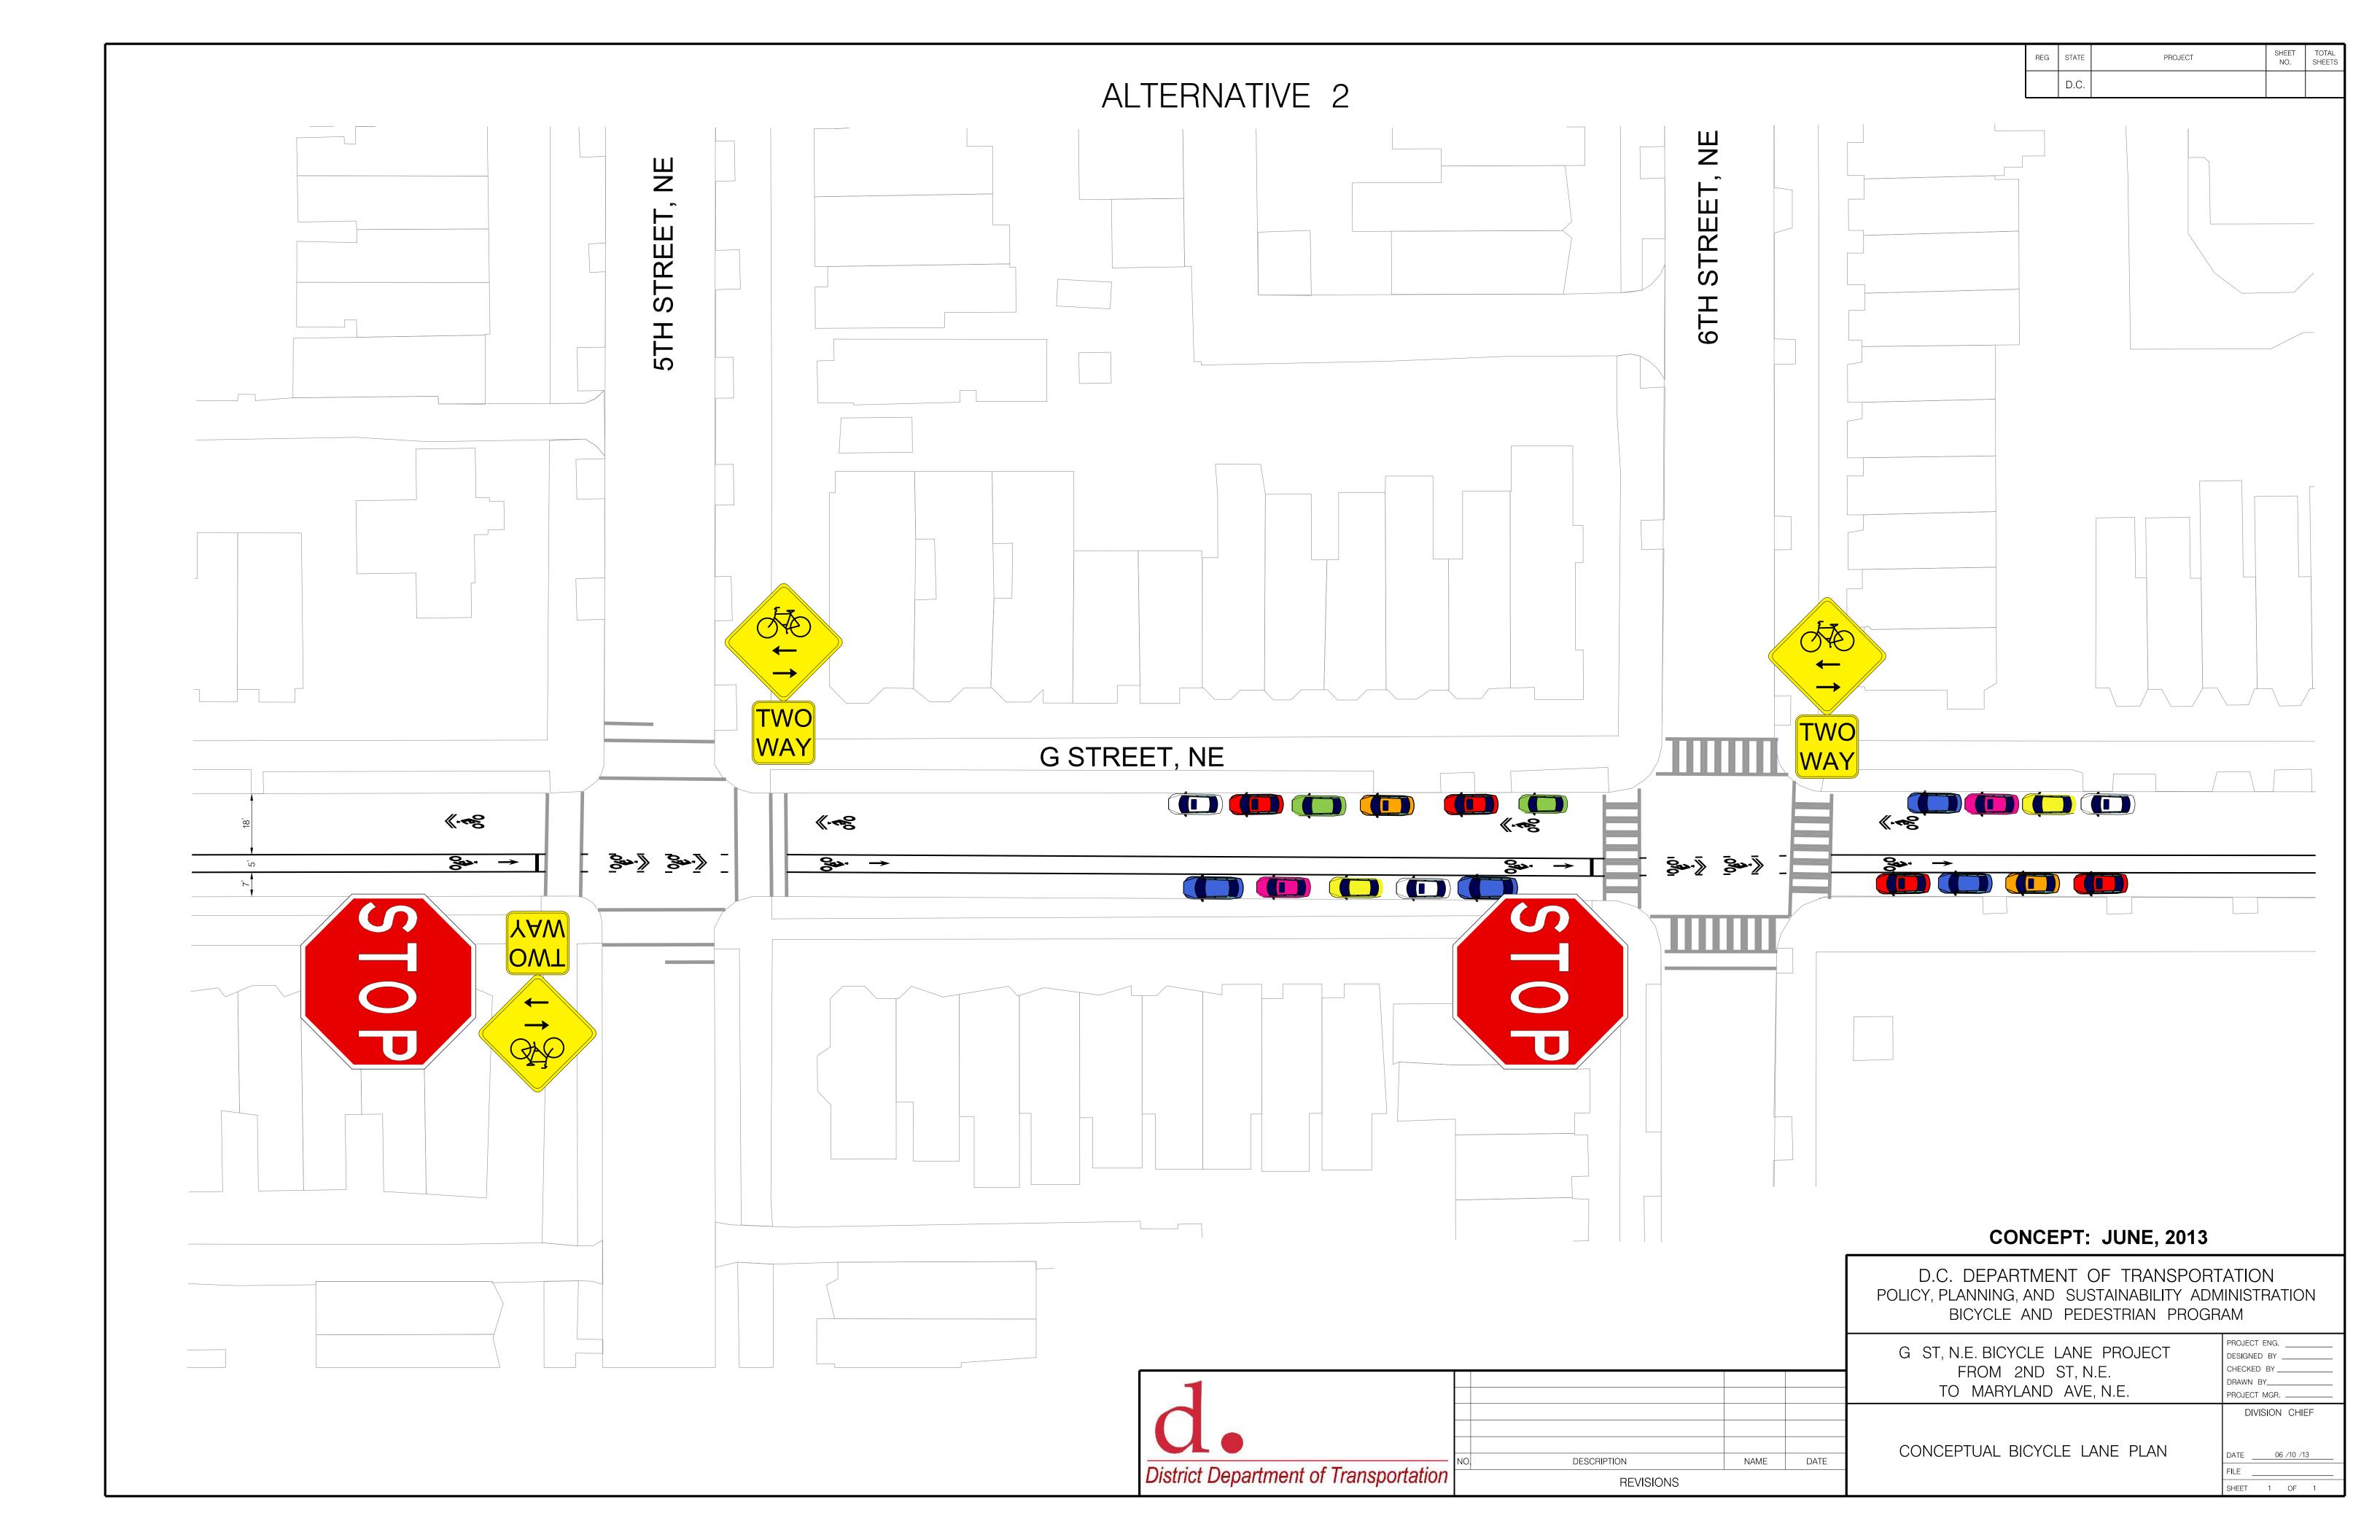

| CONCEPTUAL | CYCLE | TRACK | PLAN |
|------------|-------|-------|------|

| D     | IVISIO | N CHI     | ΞF |  |
|-------|--------|-----------|----|--|
| DATE  |        | 06 /10 /1 | 3  |  |
| FILE  |        |           |    |  |
| SHEET | 1      | OF        | 1  |  |