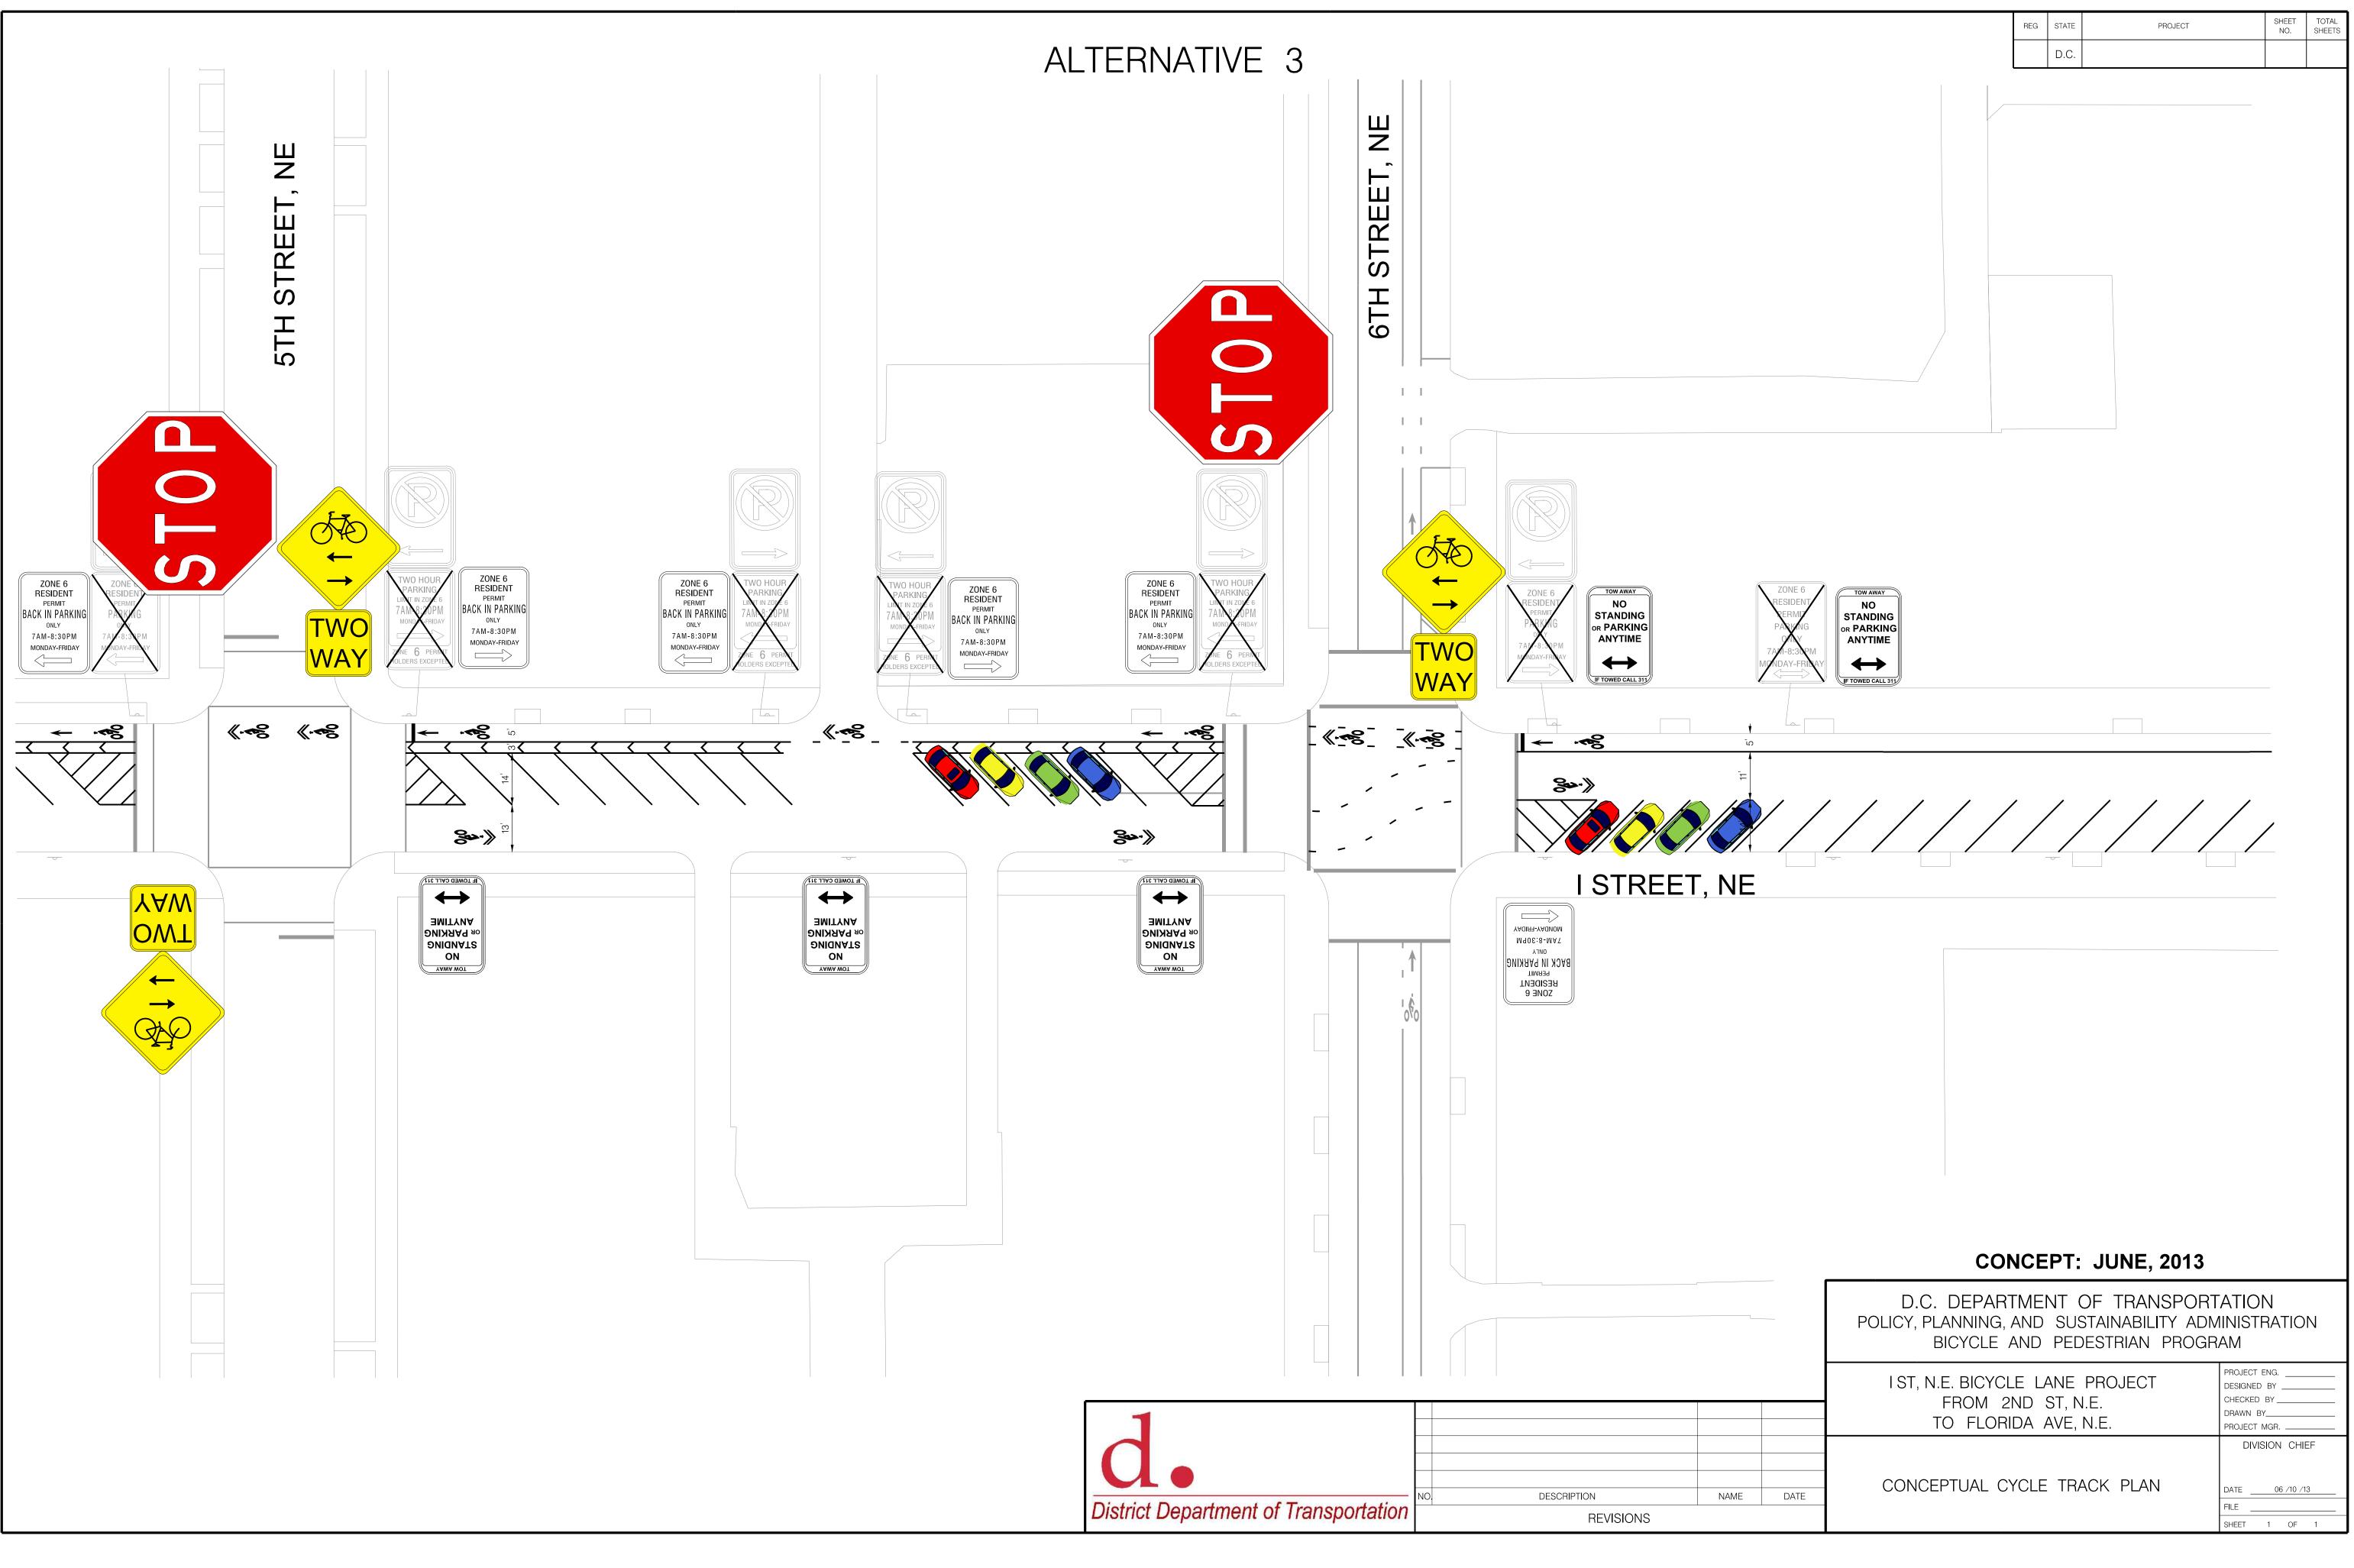

|
|------|------|----------------------------------------------------------------------------------------------------------------------------|------------------------------------------------------|--|
|      |      | I ST, N.E. BICYCLE LANE PROJECT<br>FROM 2ND ST, N.E.                                                                       | PROJECT ENG<br>DESIGNED BY<br>CHECKED BY<br>DRAWN BY |  |
|      |      | TO FLORIDA AVE, N.E.                                                                                                       | PROJECT MGR                                          |  |
| NAME | DATE | CONCEPTUAL CYCLE TRACK PLAN                                                                                                | DIVISION CHIEF    DATE  06 /10 /13    FILE           |  |



|      |      | D.C. DEPARTMENT OF TRANSPORTATION<br>POLICY, PLANNING, AND SUSTAINABILITY ADMINISTRATION<br>BICYCLE AND PEDESTRIAN PROGRAM |                                                                     |  |
|------|------|----------------------------------------------------------------------------------------------------------------------------|---------------------------------------------------------------------|--|
|      |      | I ST, N.E. BICYCLE LANE PROJECT<br>FROM 2ND ST, N.E.<br>TO FLORIDA AVE, N.E.                                               | PROJECT ENG<br>DESIGNED BY<br>CHECKED BY<br>DRAWN BY<br>PROJECT MGR |  |
| IAME | DATE | CONCEPTUAL CYCLE TRACK PLAN                                                                                                | DIVISION CHIEF<