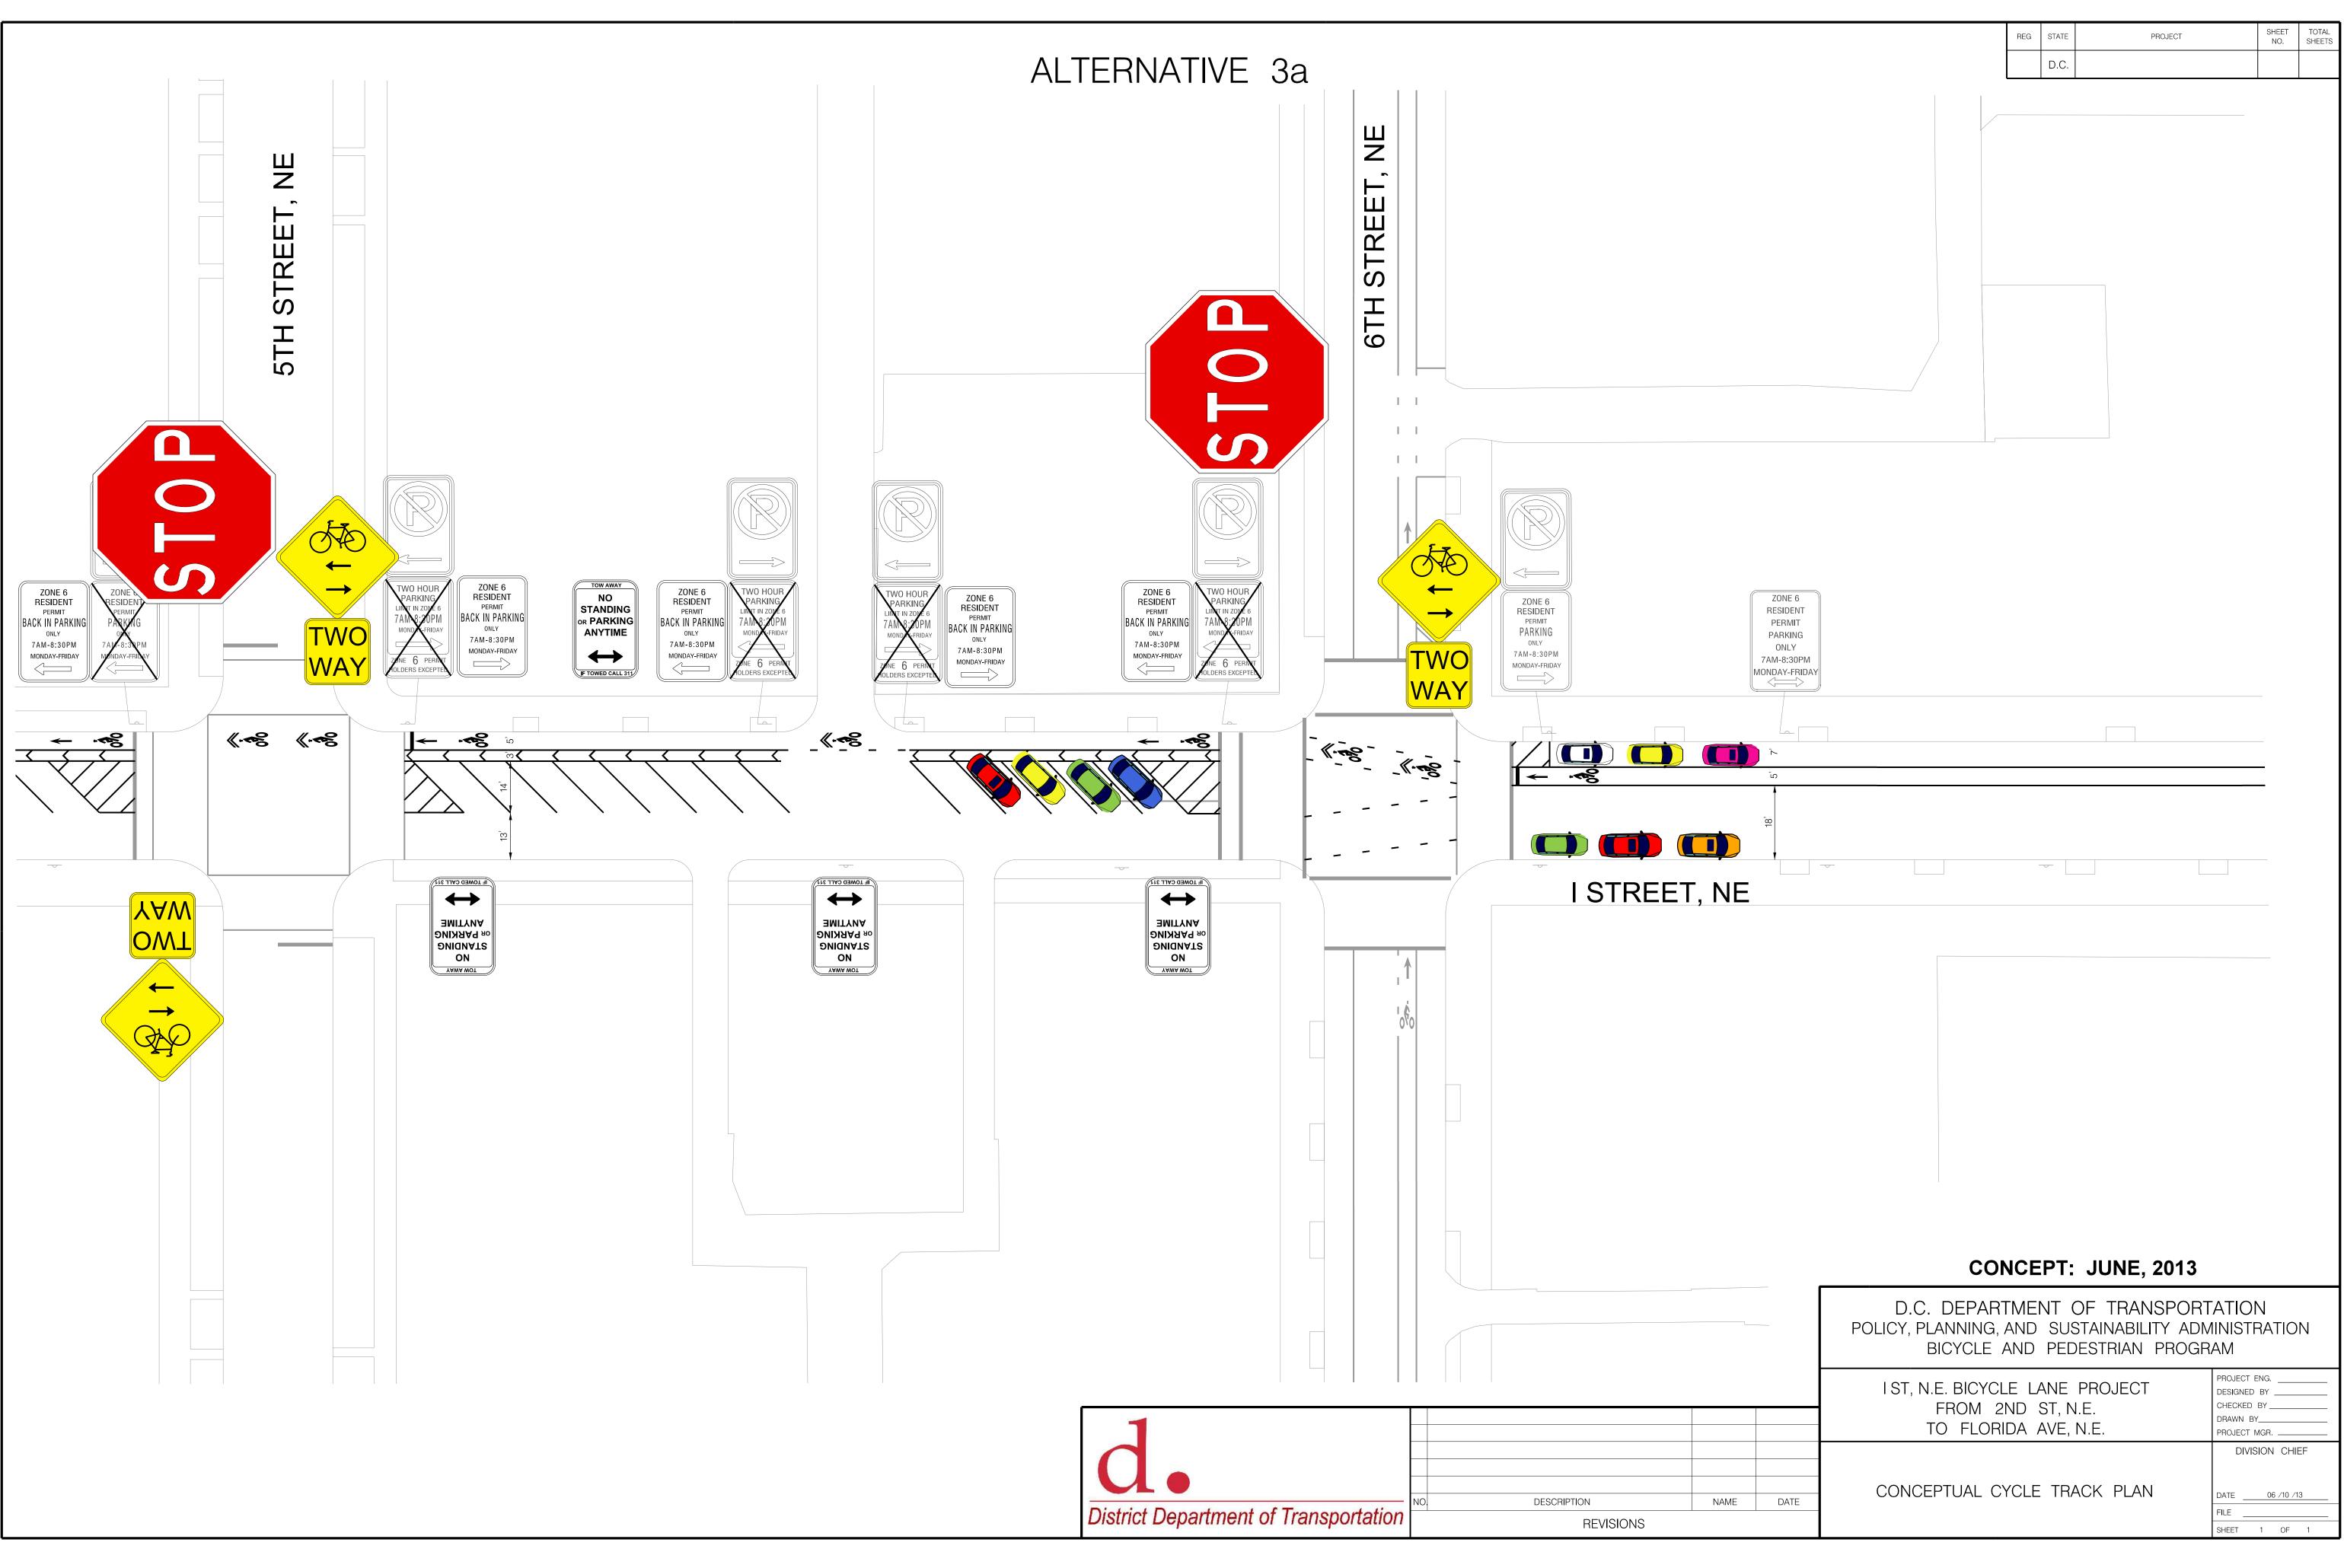

|      |      | D.C. DEPARTMENT OF TRANSPORTATION<br>POLICY, PLANNING, AND SUSTAINABILITY ADMINISTRATION<br>BICYCLE AND PEDESTRIAN PROGRAM |                                                      |  |
|------|------|----------------------------------------------------------------------------------------------------------------------------|------------------------------------------------------|--|
|      |      | I ST, N.E. BICYCLE LANE PROJECT<br>FROM 2ND ST, N.E.                                                                       | PROJECT ENG<br>DESIGNED BY<br>CHECKED BY<br>DRAWN BY |  |
|      |      | TO FLORIDA AVE, N.E.                                                                                                       | PROJECT MGR                                          |  |
| NAME | DATE | CONCEPTUAL CYCLE TRACK PLAN                                                                                                | DIVISION CHIEF    DATE  06 /10 /13    FILE           |  |