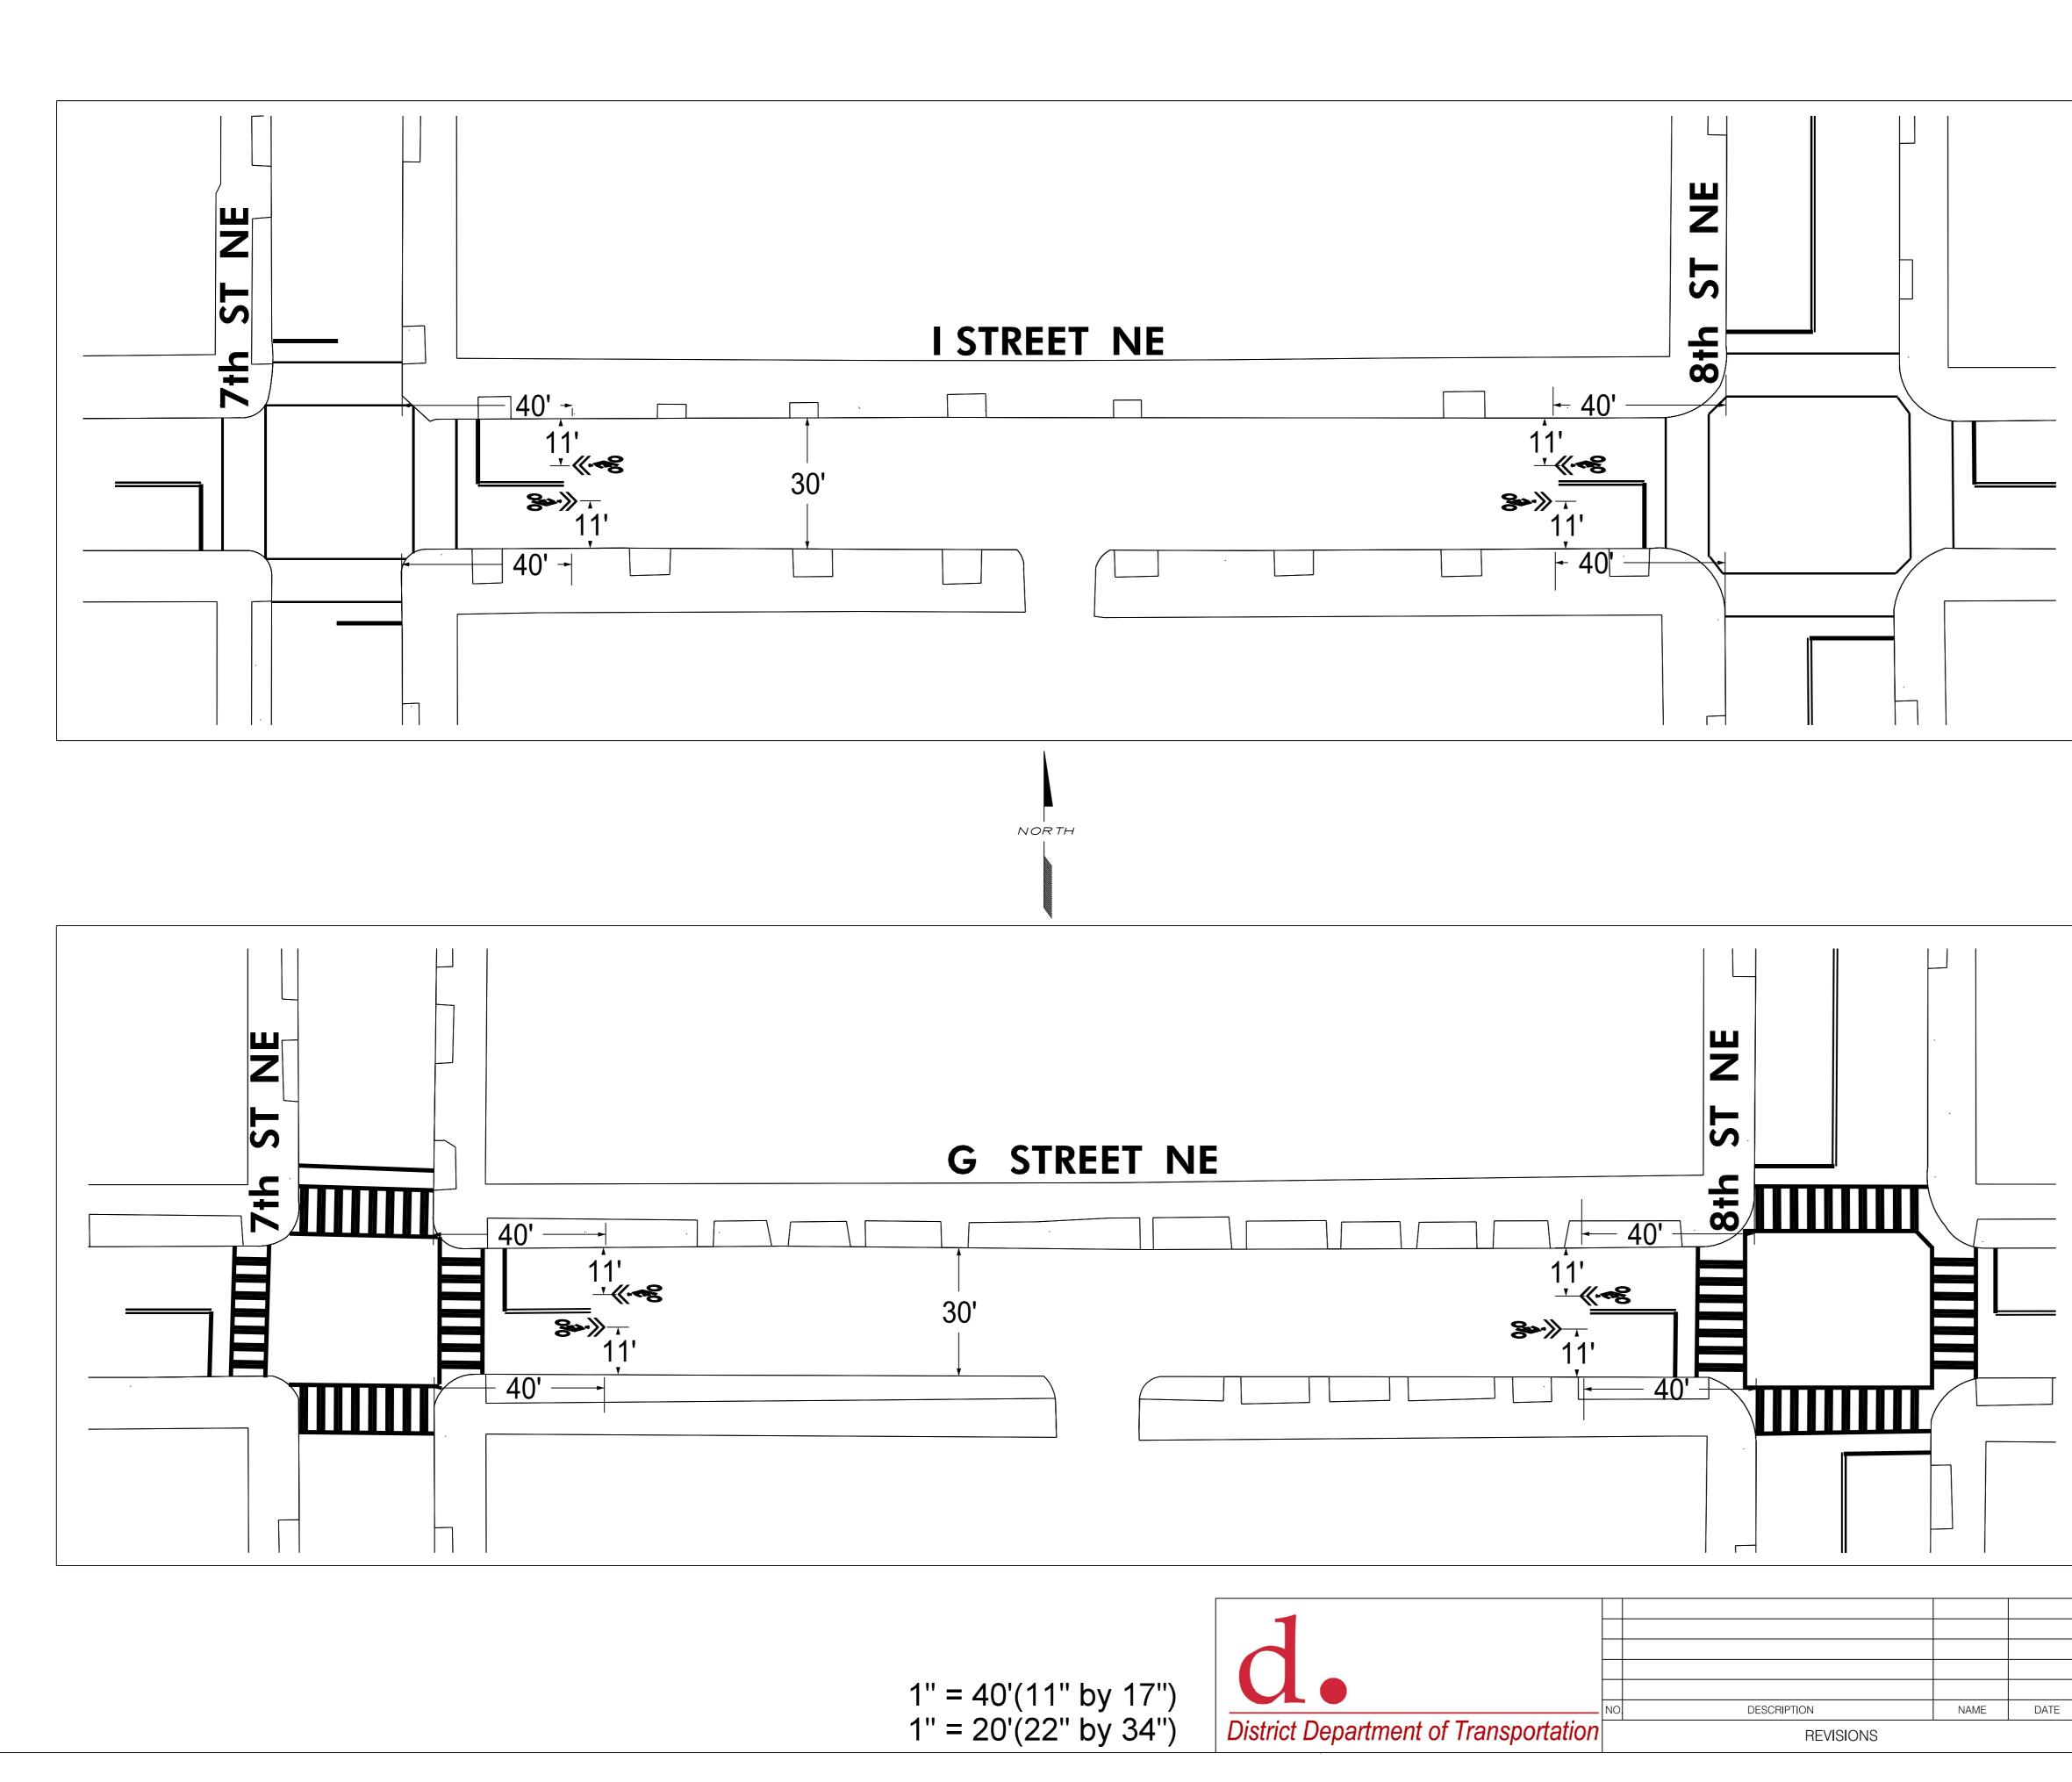

|           | D.C. DEPARTMENT OF TRANSPOR<br>POLICY, PLANNING, AND SUSTAINABILITY AD<br>BICYCLE AND PEDESTRIAN PROC | DMINISTRATION                                                       |
|-----------|-------------------------------------------------------------------------------------------------------|---------------------------------------------------------------------|
|           | CONCEPTUAL DRAWINGS FOR<br>G AND ISTREETS, NE                                                         | PROJECT ENG<br>DESIGNED BY<br>CHECKED BY<br>DRAWN BY<br>PROJECT MGR |
|           | ALTERNATIVE 4                                                                                         | DIVISION CHIEF                                                      |
| NAME DATE | TWO–WAY WITH SHARED LANE                                                                              | DATE <u>APRIL 2013</u><br>FILE<br>SHEET 3 OF 4                      |