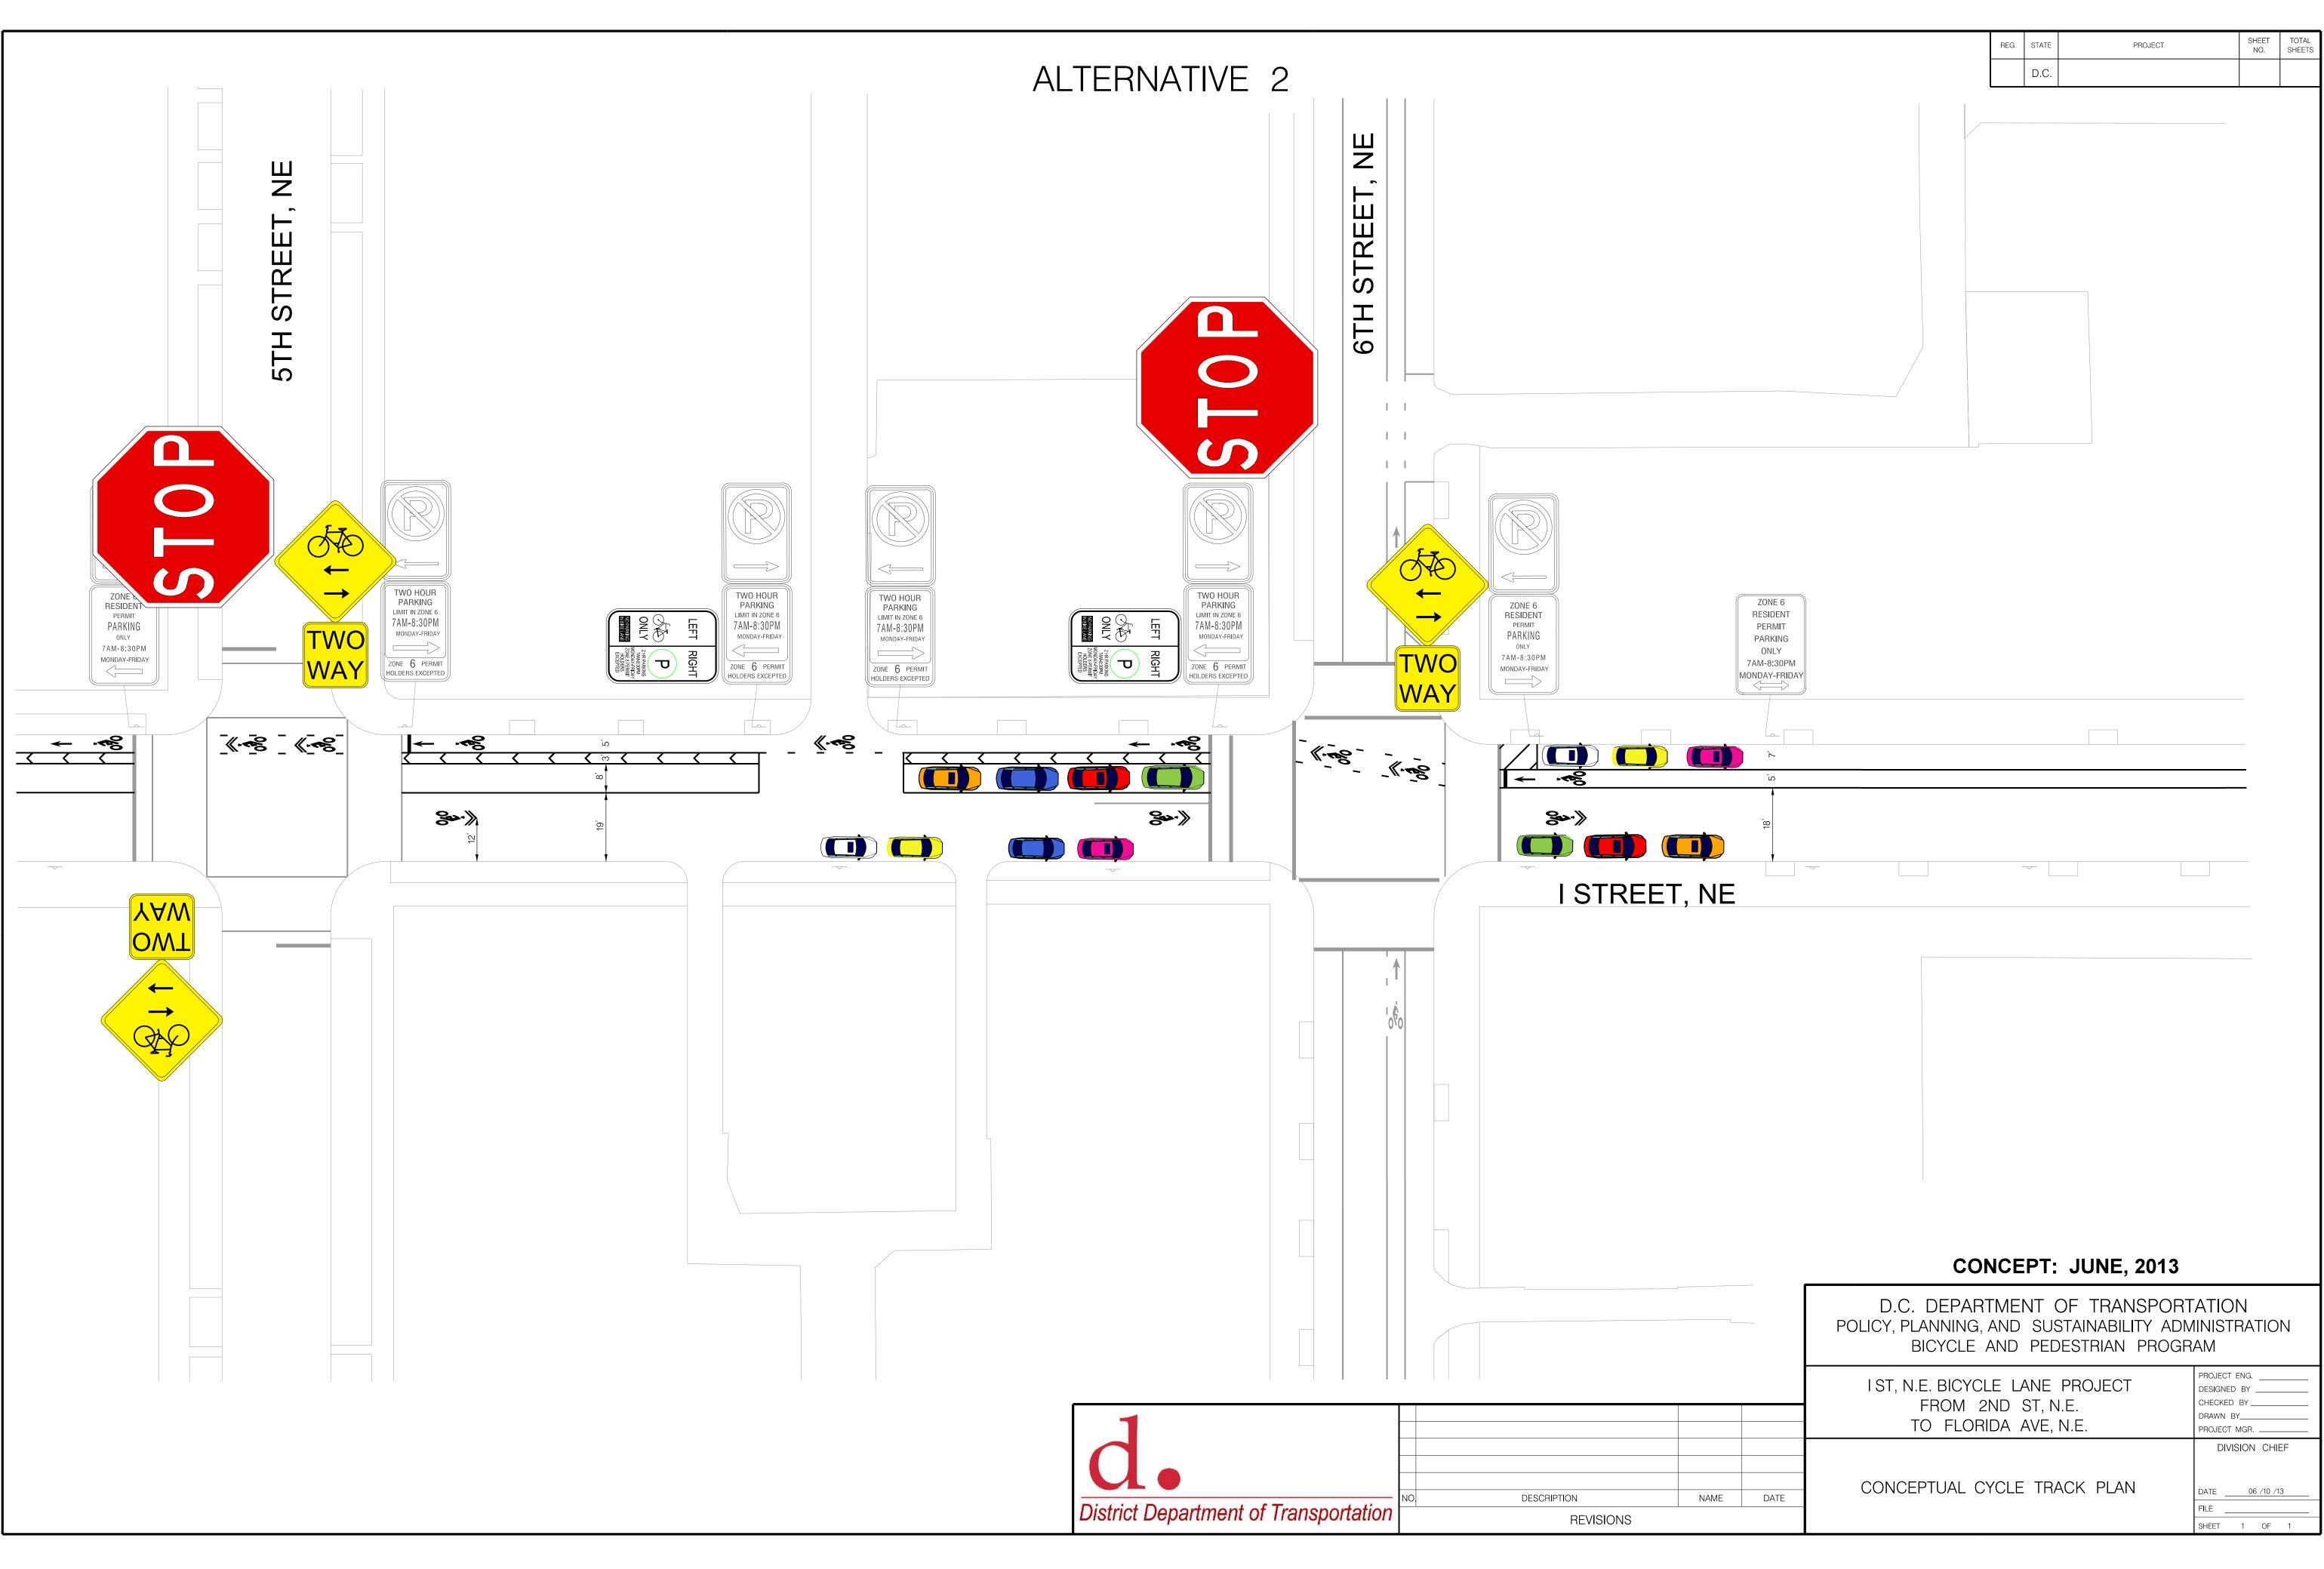

|      |      | D.C. DEPARTMENT OF TRANSPORTATION<br>POLICY, PLANNING, AND SUSTAINABILITY ADMINISTRATION<br>BICYCLE AND PEDESTRIAN PROGRAM |                                                      |  |
|------|------|----------------------------------------------------------------------------------------------------------------------------|------------------------------------------------------|--|
|      |      | I ST, N.E. BICYCLE LANE PROJECT<br>FROM 2ND ST, N.E.                                                                       | PROJECT ENG<br>DESIGNED BY<br>CHECKED BY<br>DRAWN BY |  |
|      |      | TO FLORIDA AVE, N.E.                                                                                                       | PROJECT MGR                                          |  |
| NAME | DATE | CONCEPTUAL CYCLE TRACK PLAN                                                                                                | DIVISION CHIEF    DATE  06 /10 /13    FILE           |  |

|      |      | D.C. DEPARTMENT OF TRANSPORTATION<br>POLICY, PLANNING, AND SUSTAINABILITY ADMINISTRATION<br>BICYCLE AND PEDESTRIAN PROGRAM |                                                                     |  |
|------|------|----------------------------------------------------------------------------------------------------------------------------|---------------------------------------------------------------------|--|
|      |      | I ST, N.E. BICYCLE LANE PROJECT<br>FROM 2ND ST, N.E.<br>TO FLORIDA AVE, N.E.                                               | PROJECT ENG<br>DESIGNED BY<br>CHECKED BY<br>DRAWN BY<br>PROJECT MGR |  |
| IAME | DATE | CONCEPTUAL CYCLE TRACK PLAN                                                                                                | DIVISION CHIEF<br>DATE<br>FILE<br>SHEET 1 OF 1                      |  |