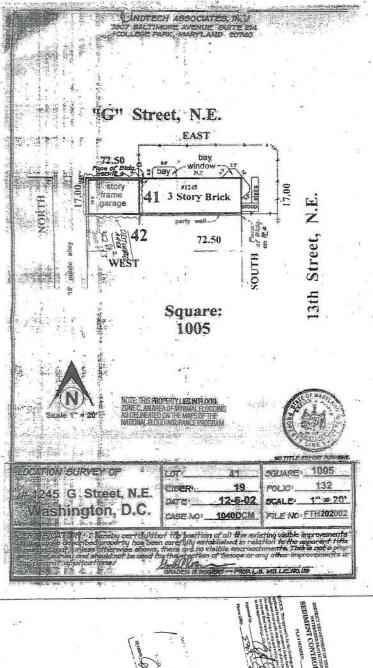

## Statement of Existing and Intended use of Structure:

The structure is an existing, 3-story, single family dwelling row home, with attached one story garage, located at:

1245 G Street, NE LOT 0041 in Square 1005 Zoned R-4.

The structure will remain a 3-story single family dwelling with attached garage and addition of proposed sunroom and deck on top of the one-story attached garage. The existing garage is structurally unsound and must be rebuilt. The proposed sunroom is of minimum impact to surrounding properties and remains well below roofline.