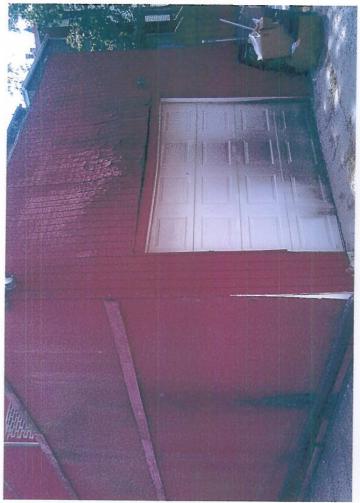

## Statement of Existing and Intended use of Structure:

The structure is an existing, 3-story, single family dwelling row home, with attached one story garage, located at:

1245 G Street, NE LOT 0041 in Square 1005 Zoned R-4.

The structure will remain a 3-story single family dwelling with attached garage and addition of proposed sunroom and deck on top of the one-story attached garage. The existing garage is structurally unsound and must be rebuilt. The proposed sunroom is of minimum impact to surrounding properties and remains well below roofline.