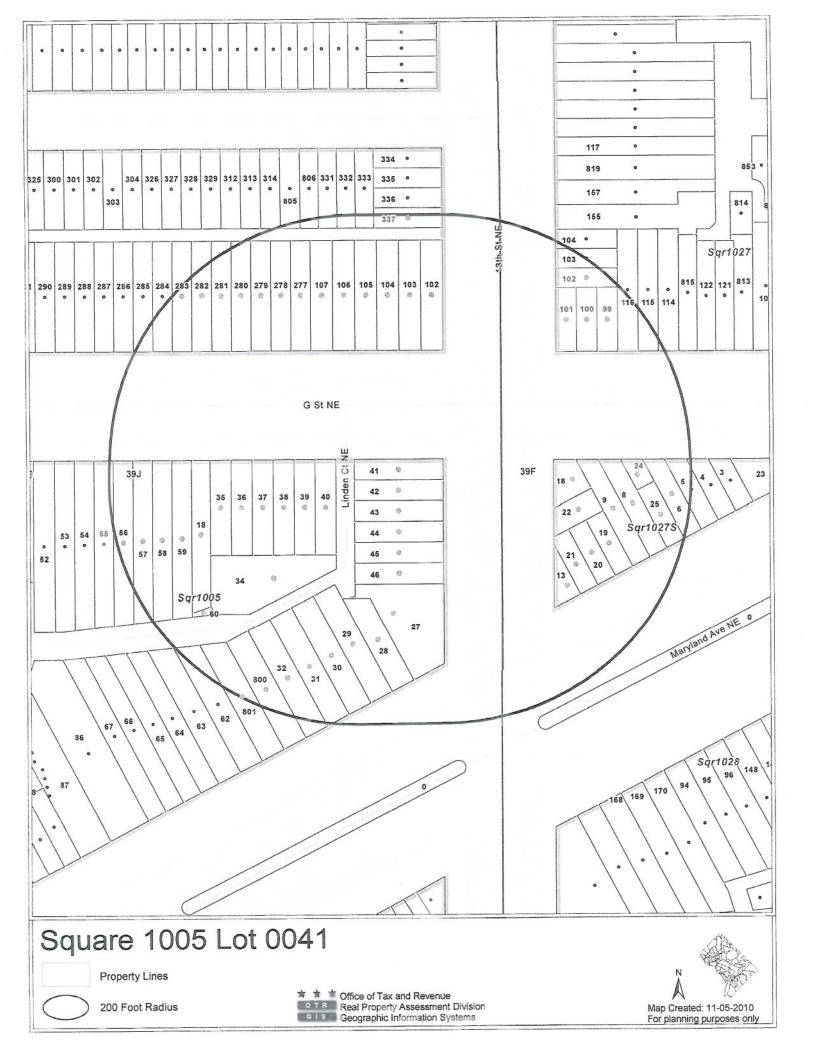

existing non-conforming 3-story single family dwelling (SFD) row

structure located at 1245 G Street, NE

Lot 0041 in Square 1005

Zoned R-4

DCRA File Job #B1009096 DCRA BZA Case #FY-10-38-Z

Review of plans for the subject property referenced above indicates that Board of Zoning Adjustment approval is required as follows:

## NOTES AND COMPUTATIONS

ADDRESS: 1245 G St., NE

Non-conf. SDF row w/ 2<sup>nd</sup> level Add.

LOT(S): <u>0041</u>

SQUARE: 1005

ZONED: R-4

PROVIDED

ALLOWED

## Statement of Existing and Intended use of Structure:

The structure is an existing, 3-story, single family dwelling row home, with attached one story garage, located at:

1245 G Street, NE LOT 0041 in Square 1005 Zoned R-4.