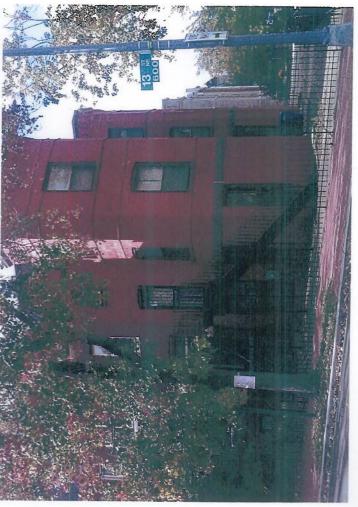

## Statement of Existing and Intended use of Structure:

The structure is an existing, 3-story, single family dwelling row home, with attached one story garage, located at:

1245 G Street, NE LOT 0041 in Square 1005 Zoned R-4.

The structure will remain a 3-story single family dwelling with attached garage and addition of proposed sunroom and deck on top of the one-story attached garage. The existing garage is structurally unsound and must be rebuilt. The proposed sunroom is of minimum impact to surrounding properties and remains well below roofline.