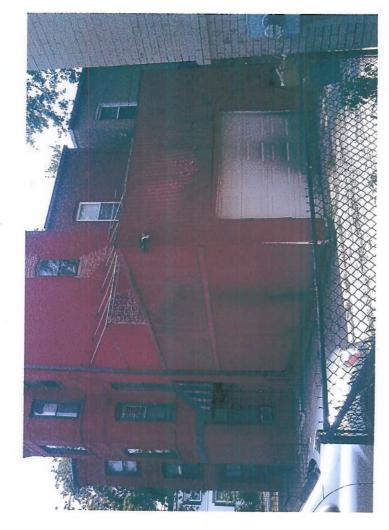

## Statement of Existing and Intended use of Structure:

The structure is an existing, 3-story, single family dwelling row home, with attached one story garage, located at:

1245 G Street, NE LOT 0041 in Square 1005 Zoned R-4.

The structure will remain a 3-story single family dwelling with attached garage and addition of proposed sunroom and deck on top of the one-story attached garage. The existing garage is structurally unsound and must be rebuilt. The proposed sunroom is of minimum impact to surrounding properties and remains well below roofline.