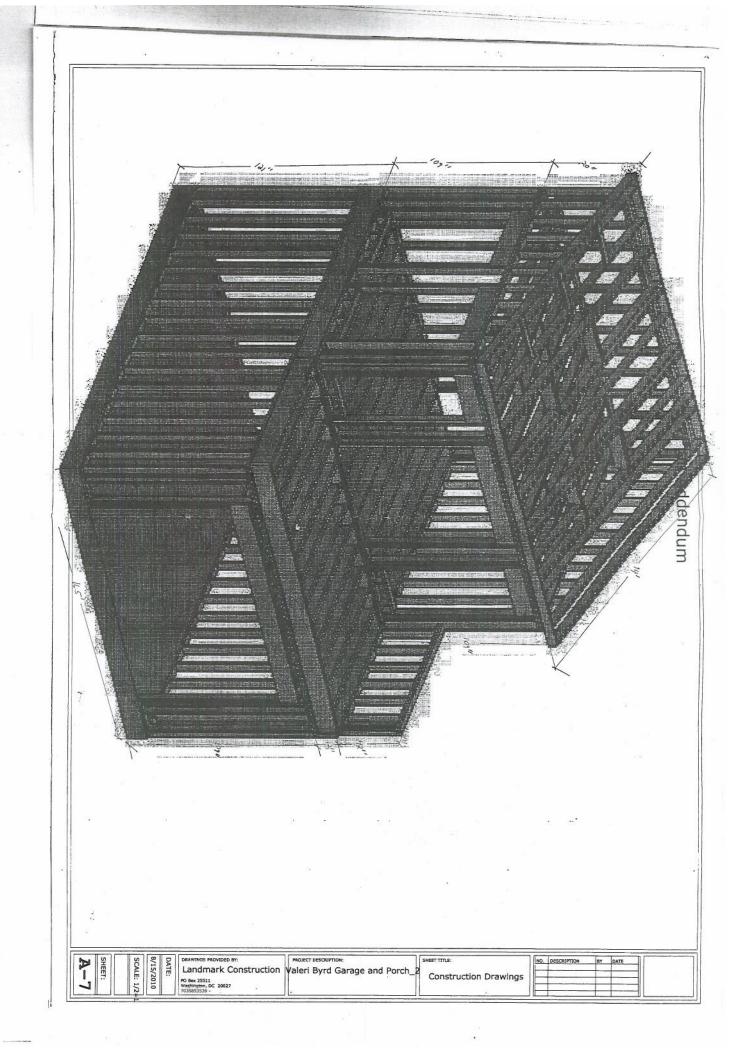

# Plan Addendum Garage demolition and re-construction @ 1245 G street NE

No incumberances including HPO, non-historic and zoned R-4

Utilized Codes- IRC 2006 DCMR 12A

Install new 8X16 standard footer and concrete slab with same footprint. Demolish existing single story garage and slab. General Description-Construct garage, sun room and porch as depicted

Scale 1/2=1
A-1 cover
A-2 Foundation
A-3 Wall Framing
A-4 Ceilling/Floor
Framing
A-5 Deck and Roof
Framing
A-6 Electrical
A-7 3-D Framing
A-8 3-D Views

NO. DESCRIPTION

Construction Drawings

8/15/2010

Landmark Construction