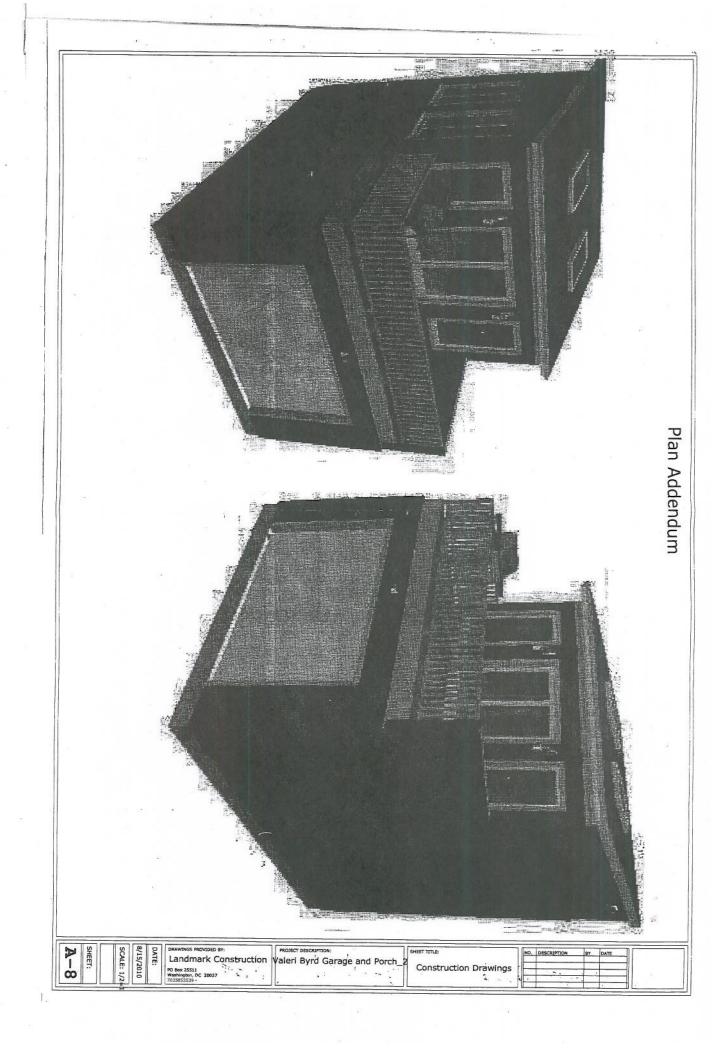

# Plan Addendum Garage demolition and re-construction @ 1245 G street NE

No incumberances including HPO, non-historic and zoned R-4

Utilized Codes- IRC 2006 DCMR 12A

Install new 8X16 standard footer and concrete slab with same footprint. Demolish existing single story garage and slab. General Description-Construct garage, sun room and porch as depicted

Scale 1/2=1
A-1 cover
A-2 Foundation
A-3 Wall Framing
A-4 Ceilling/Floor
Framing
A-5 Deck and Roof
Framing
A-6 Electrical
A-7 3-D Framing
A-8 3-D Views

NO. DESCRIPTION

Construction Drawings

8/15/2010

Landmark Construction