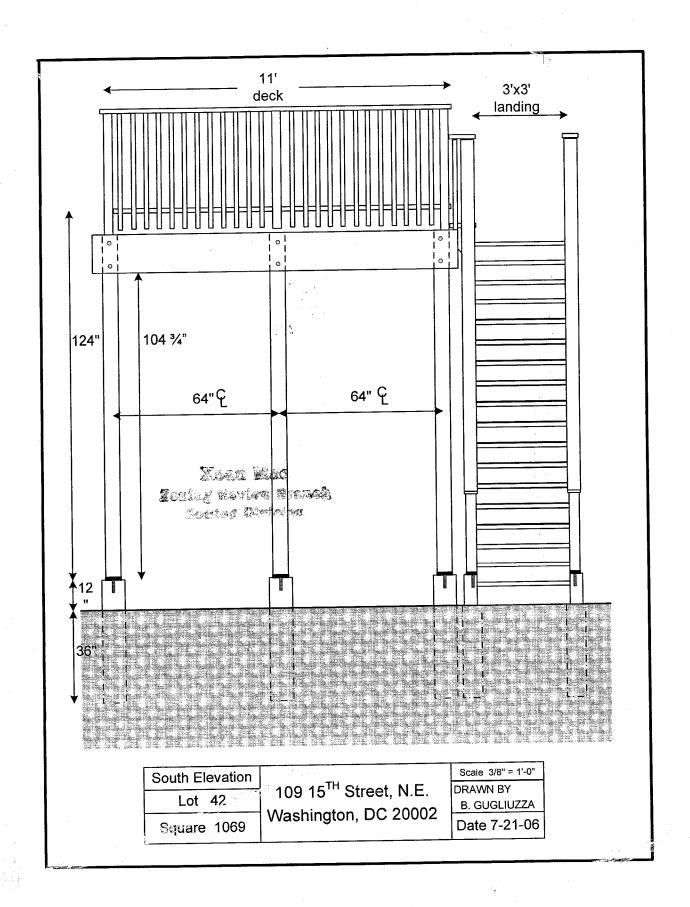

### 7:15 New Business

- 1. BZA 17683 (109 15<sup>th</sup> St NE). Special Exception from Section 223.1, to permit a 2<sup>nd</sup> level rear deck addition to an existing non-conforming 2 unit flat structure in Section 2001.3(a) and (b) not in compliance with the percentage of lot occupancy limitation of Section 403.2 and also not meet the minimum width of an open court set forth in Section 406.1 in the R-4 Residential Zone District. (15 min)
- 2. 1309-1311 H St. NE. Applications for raze (demolition) permits have been filed with DCRA. (15 min)
- 3. Request OP to revise/update H Street NE Design Guidelines (25min)

1. Special Exception from Section 223.1, to permit a 2<sup>nd</sup> level rear deck addition to an existing non-conforming 2 unit flat structure in Section 2001.3(a) and (b) not in compliance with the percentage of lot occupancy limitation of Section 403.2 and also not meet the minimum width of an open court set forth in Section 406.1 in the R-4 Residential Zone District. (Section 3104.1)