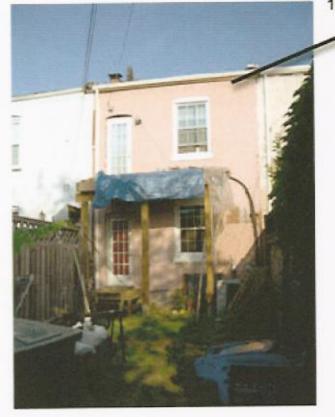

### 7:15 New Business

- 1. BZA 17683 (109 15<sup>th</sup> St NE). Special Exception from Section 223.1, to permit a 2<sup>nd</sup> level rear deck addition to an existing non-conforming 2 unit flat structure in Section 2001.3(a) and (b) not in compliance with the percentage of lot occupancy limitation of Section 403.2 and also not meet the minimum width of an open court set forth in Section 406.1 in the R-4 Residential Zone District. (15 min)
- 2. 1309-1311 H St. NE. Applications for raze (demolition) permits have been filed with DCRA. (15 min)
- 3. Request OP to revise/update H Street NE Design Guidelines (25min)

1. Special Exception from Section 223.1, to permit a 2<sup>nd</sup> level rear deck addition to an existing non-conforming 2 unit flat structure in Section 2001.3(a) and (b) not in compliance with the percentage of lot occupancy limitation of Section 403.2 and also not meet the minimum width of an open court set forth in Section 406.1 in the R-4 Residential Zone District. (Section 3104.1)