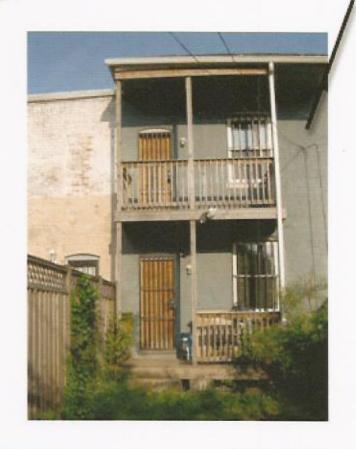

### 7:15 New Business

- 1. BZA 17683 (109 15<sup>th</sup> St NE). Special Exception from Section 223.1, to permit a 2<sup>nd</sup> level rear deck addition to an existing non-conforming 2 unit flat structure in Section 2001.3(a) and (b) not in compliance with the percentage of lot occupancy limitation of Section 403.2 and also not meet the minimum width of an open court set forth in Section 406.1 in the R-4 Residential Zone District. (15 min)
- 2. 1309-1311 H St. NE. Applications for raze (demolition) permits have been filed with DCRA. (15 min)
- 3. Request OP to revise/update H Street NE Design Guidelines (25min)

Proposed 2<sup>nd</sup> Level Rear Deck Addition to an Existing

Non-conforming 2 Unit Flat Structure located at

109 15<sup>th</sup> Street, N.E., Lot 42 in Square 1069, Zoned R-4.

File Job #FY07-5-Z.

Review of plans for the proposed rear deck addition to an existing non-conforming 2 unit flat structure at the above subject premises indicates that the Board of Zoning Adjustment approval is required as follows:

1. Special Exception from Section 223.1, to permit a 2<sup>nd</sup> level rear deck addition to an existing non-conforming 2 unit flat structure in Section 2001.3(a) and (b) not in compliance with the percentage of lot occupancy limitation of Section 403.2 and also not meet the minimum width of an open court set forth in Section 406.1 in the R-4 Residential Zone District. (Section 3104.1)