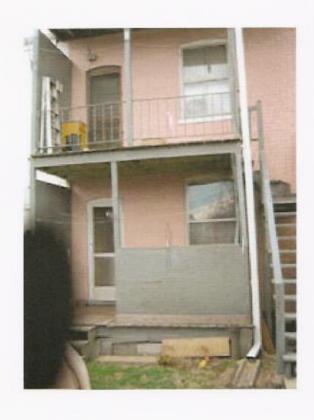

### 7:15 New Business

- 1. BZA 17683 (109 15<sup>th</sup> St NE). Special Exception from Section 223.1, to permit a 2<sup>nd</sup> level rear deck addition to an existing non-conforming 2 unit flat structure in Section 2001.3(a) and (b) not in compliance with the percentage of lot occupancy limitation of Section 403.2 and also not meet the minimum width of an open court set forth in Section 406.1 in the R-4 Residential Zone District. (15 min)
- 2. 1309-1311 H St. NE. Applications for raze (demolition) permits have been filed with DCRA. (15 min)
- 3. Request OP to revise/update H Street NE Design Guidelines (25min)

1. Special Exception from Section 223.1, to permit a 2<sup>nd</sup> level rear deck addition to an existing non-conforming 2 unit flat structure in Section 2001.3(a) and (b) not in compliance with the percentage of lot occupancy limitation of Section 403.2 and also not meet the minimum width of an open court set forth in Section 406.1 in the R-4 Residential Zone District. (Section 3104.1)