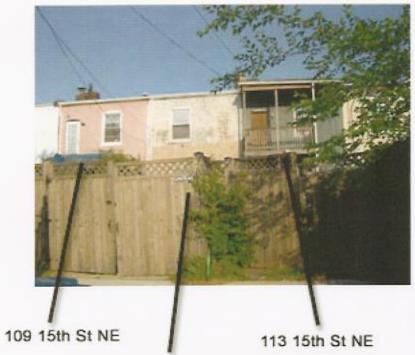

### 7:15 New Business

- 1. BZA 17683 (109 15<sup>th</sup> St NE). Special Exception from Section 223.1, to permit a 2<sup>nd</sup> level rear deck addition to an existing non-conforming 2 unit flat structure in Section 2001.3(a) and (b) not in compliance with the percentage of lot occupancy limitation of Section 403.2 and also not meet the minimum width of an open court set forth in Section 406.1 in the R-4 Residential Zone District. (15 min)
- 2. 1309-1311 H St. NE. Applications for raze (demolition) permits have been filed with DCRA. (15 min)
- 3. Request OP to revise/update H Street NE Design Guidelines (25min)

Proposed 2<sup>nd</sup> Level Rear Deck Addition to an Existing

Non-conforming 2 Unit Flat Structure located at

109 15<sup>th</sup> Street, N.E., Lot 42 in Square 1069, Zoned R-4.

File Job #FY07-5-Z.

Review of plans for the proposed rear deck addition to an existing non-conforming 2 unit flat structure at the above subject premises indicates that the Board of Zoning Adjustment approval is required as follows:

1. Special Exception from Section 223.1, to permit a 2<sup>nd</sup> level rear deck addition to an existing non-conforming 2 unit flat structure in Section 2001.3(a) and (b) not in compliance with the percentage of lot occupancy limitation of Section 403.2 and also not meet the minimum width of an open court set forth in Section 406.1 in the R-4 Residential Zone District. (Section 3104.1)