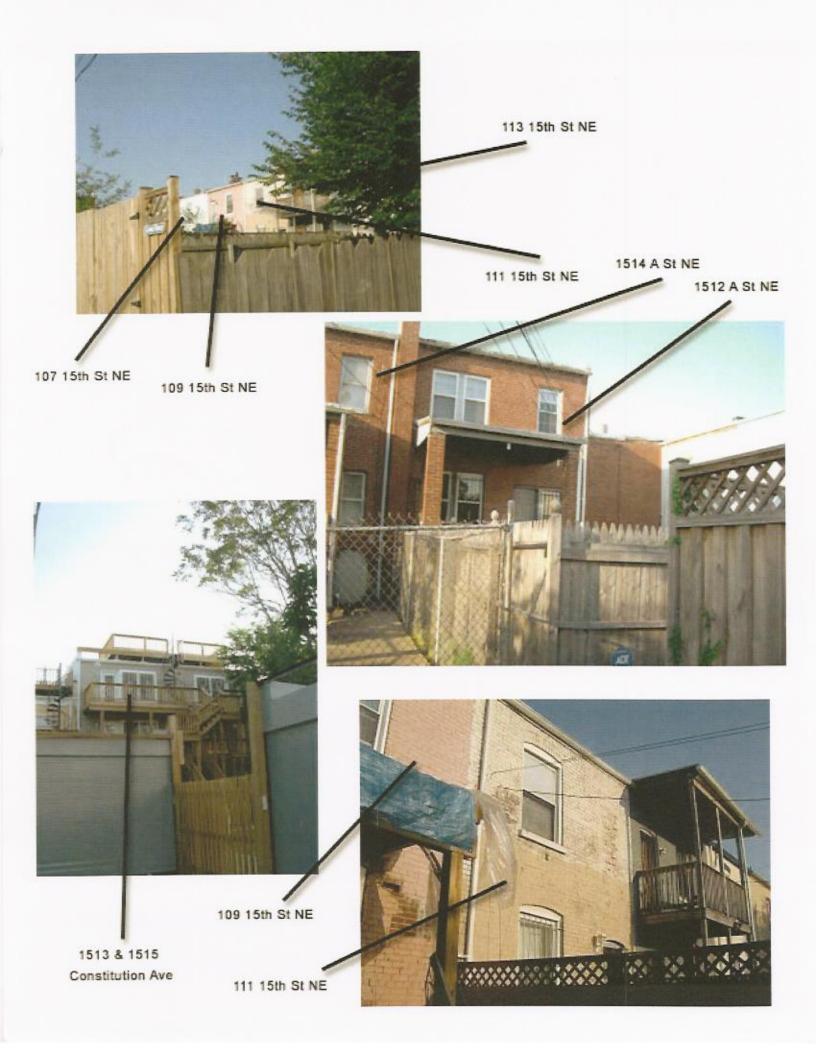

### 7:15 New Business

- 1. BZA 17683 (109 15<sup>th</sup> St NE). Special Exception from Section 223.1, to permit a 2<sup>nd</sup> level rear deck addition to an existing non-conforming 2 unit flat structure in Section 2001.3(a) and (b) not in compliance with the percentage of lot occupancy limitation of Section 403.2 and also not meet the minimum width of an open court set forth in Section 406.1 in the R-4 Residential Zone District. (15 min)
- 2. 1309-1311 H St. NE. Applications for raze (demolition) permits have been filed with DCRA. (15 min)
- 3. Request OP to revise/update H Street NE Design Guidelines (25min)

Proposed 2<sup>nd</sup> Level Rear Deck Addition to an Existing

Non-conforming 2 Unit Flat Structure located at

109 15<sup>th</sup> Street, N.E., Lot 42 in Square 1069, Zoned R-4.

File Job #FY07-5-Z.

Review of plans for the proposed rear deck addition to an existing non-conforming 2 unit flat structure at the above subject premises indicates that the Board of Zoning Adjustment approval is required as follows:

1. Special Exception from Section 223.1, to permit a 2<sup>nd</sup> level rear deck addition to an existing non-conforming 2 unit flat structure in Section 2001.3(a) and (b) not in compliance with the percentage of lot occupancy limitation of Section 403.2 and also not meet the minimum width of an open court set forth in Section 406.1 in the R-4 Residential Zone District. (Section 3104.1)