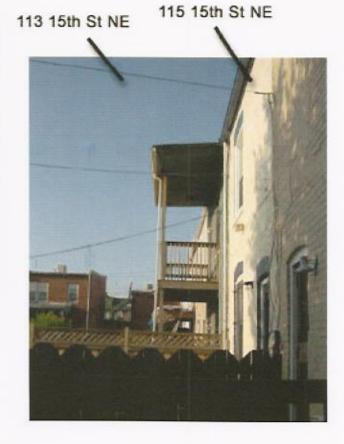

### 7:15 New Business

- 1. BZA 17683 (109 15<sup>th</sup> St NE). Special Exception from Section 223.1, to permit a 2<sup>nd</sup> level rear deck addition to an existing non-conforming 2 unit flat structure in Section 2001.3(a) and (b) not in compliance with the percentage of lot occupancy limitation of Section 403.2 and also not meet the minimum width of an open court set forth in Section 406.1 in the R-4 Residential Zone District. (15 min)
- 2. 1309-1311 H St. NE. Applications for raze (demolition) permits have been filed with DCRA. (15 min)
- 3. Request OP to revise/update H Street NE Design Guidelines (25min)

Proposed 2<sup>nd</sup> Level Rear Deck Addition to an Existing

Non-conforming 2 Unit Flat Structure located at

109 15<sup>th</sup> Street, N.E., Lot 42 in Square 1069, Zoned R-4.

File Job #FY07-5-Z.

Review of plans for the proposed rear deck addition to an existing non-conforming 2 unit flat structure at the above subject premises indicates that the Board of Zoning Adjustment approval is required as follows:

1. Special Exception from Section 223.1, to permit a 2<sup>nd</sup> level rear deck addition to an existing non-conforming 2 unit flat structure in Section 2001.3(a) and (b) not in compliance with the percentage of lot occupancy limitation of Section 403.2 and also not meet the minimum width of an open court set forth in Section 406.1 in the R-4 Residential Zone District. (Section 3104.1)