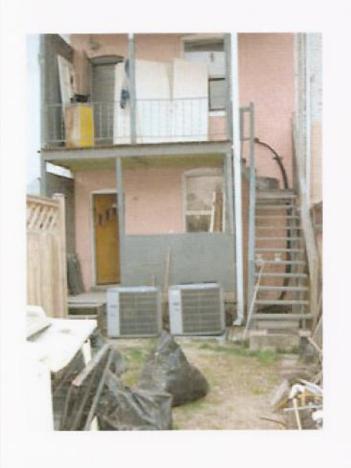

### 7:15 New Business

- 1. BZA 17683 (109 15<sup>th</sup> St NE). Special Exception from Section 223.1, to permit a 2<sup>nd</sup> level rear deck addition to an existing non-conforming 2 unit flat structure in Section 2001.3(a) and (b) not in compliance with the percentage of lot occupancy limitation of Section 403.2 and also not meet the minimum width of an open court set forth in Section 406.1 in the R-4 Residential Zone District. (15 min)
- 2. 1309-1311 H St. NE. Applications for raze (demolition) permits have been filed with DCRA. (15 min)
- 3. Request OP to revise/update H Street NE Design Guidelines (25min)

1. Special Exception from Section 223.1, to permit a 2<sup>nd</sup> level rear deck addition to an existing non-conforming 2 unit flat structure in Section 2001.3(a) and (b) not in compliance with the percentage of lot occupancy limitation of Section 403.2 and also not meet the minimum width of an open court set forth in Section 406.1 in the R-4 Residential Zone District. (Section 3104.1)