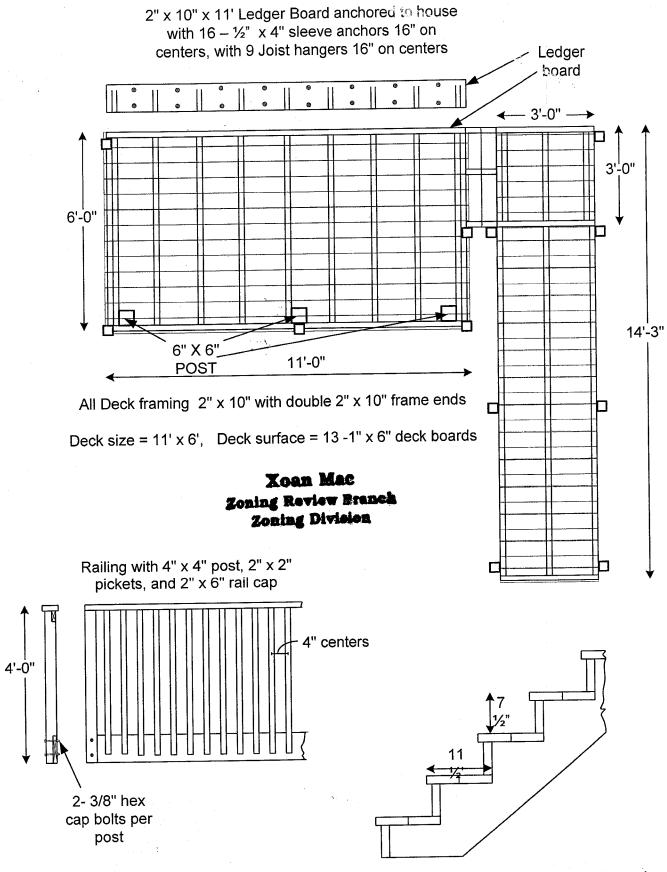

### 7:15 New Business

- 1. BZA 17683 (109 15<sup>th</sup> St NE). Special Exception from Section 223.1, to permit a 2<sup>nd</sup> level rear deck addition to an existing non-conforming 2 unit flat structure in Section 2001.3(a) and (b) not in compliance with the percentage of lot occupancy limitation of Section 403.2 and also not meet the minimum width of an open court set forth in Section 406.1 in the R-4 Residential Zone District. (15 min)
- 2. 1309-1311 H St. NE. Applications for raze (demolition) permits have been filed with DCRA. (15 min)
- 3. Request OP to revise/update H Street NE Design Guidelines (25min)

1. Special Exception from Section 223.1, to permit a 2<sup>nd</sup> level rear deck addition to an existing non-conforming 2 unit flat structure in Section 2001.3(a) and (b) not in compliance with the percentage of lot occupancy limitation of Section 403.2 and also not meet the minimum width of an open court set forth in Section 406.1 in the R-4 Residential Zone District. (Section 3104.1)