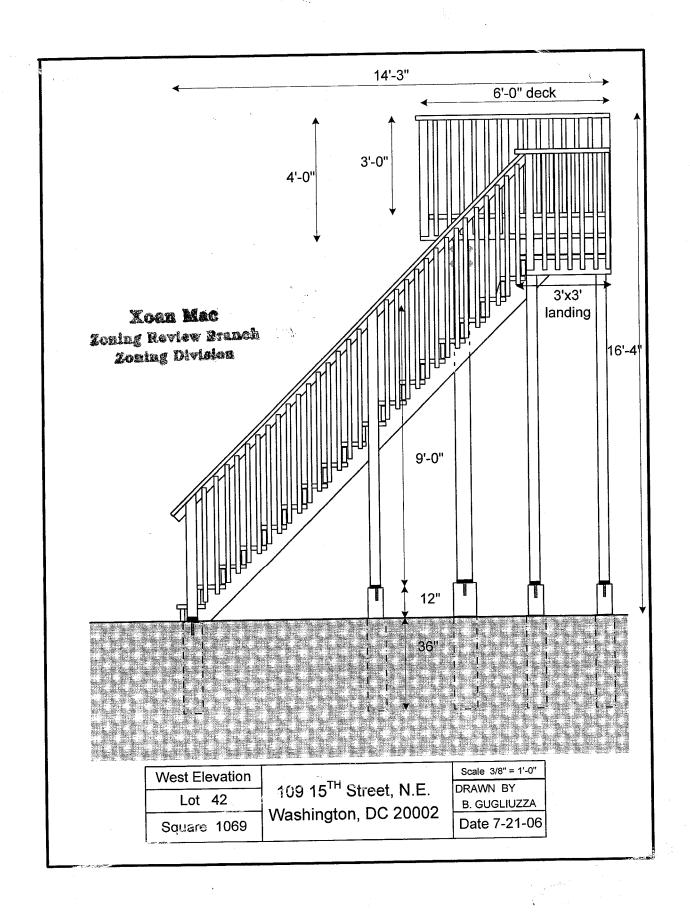

### 7:15 New Business

- 1. BZA 17683 (109 15<sup>th</sup> St NE). Special Exception from Section 223.1, to permit a 2<sup>nd</sup> level rear deck addition to an existing non-conforming 2 unit flat structure in Section 2001.3(a) and (b) not in compliance with the percentage of lot occupancy limitation of Section 403.2 and also not meet the minimum width of an open court set forth in Section 406.1 in the R-4 Residential Zone District. (15 min)
- 2. 1309-1311 H St. NE. Applications for raze (demolition) permits have been filed with DCRA. (15 min)
- 3. Request OP to revise/update H Street NE Design Guidelines (25min)

1. Special Exception from Section 223.1, to permit a 2<sup>nd</sup> level rear deck addition to an existing non-conforming 2 unit flat structure in Section 2001.3(a) and (b) not in compliance with the percentage of lot occupancy limitation of Section 403.2 and also not meet the minimum width of an open court set forth in Section 406.1 in the R-4 Residential Zone District. (Section 3104.1)