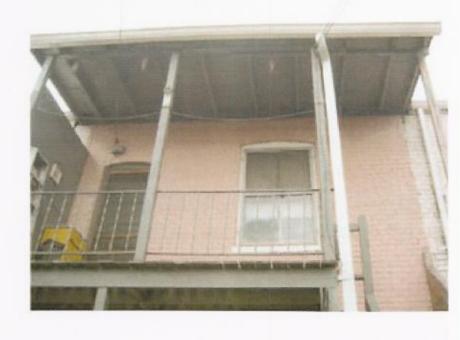

### 7:15 New Business

- 1. BZA 17683 (109 15<sup>th</sup> St NE). Special Exception from Section 223.1, to permit a 2<sup>nd</sup> level rear deck addition to an existing non-conforming 2 unit flat structure in Section 2001.3(a) and (b) not in compliance with the percentage of lot occupancy limitation of Section 403.2 and also not meet the minimum width of an open court set forth in Section 406.1 in the R-4 Residential Zone District. (15 min)
- 2. 1309-1311 H St. NE. Applications for raze (demolition) permits have been filed with DCRA. (15 min)
- 3. Request OP to revise/update H Street NE Design Guidelines (25min)

1. Special Exception from Section 223.1, to permit a 2<sup>nd</sup> level rear deck addition to an existing non-conforming 2 unit flat structure in Section 2001.3(a) and (b) not in compliance with the percentage of lot occupancy limitation of Section 403.2 and also not meet the minimum width of an open court set forth in Section 406.1 in the R-4 Residential Zone District. (Section 3104.1)