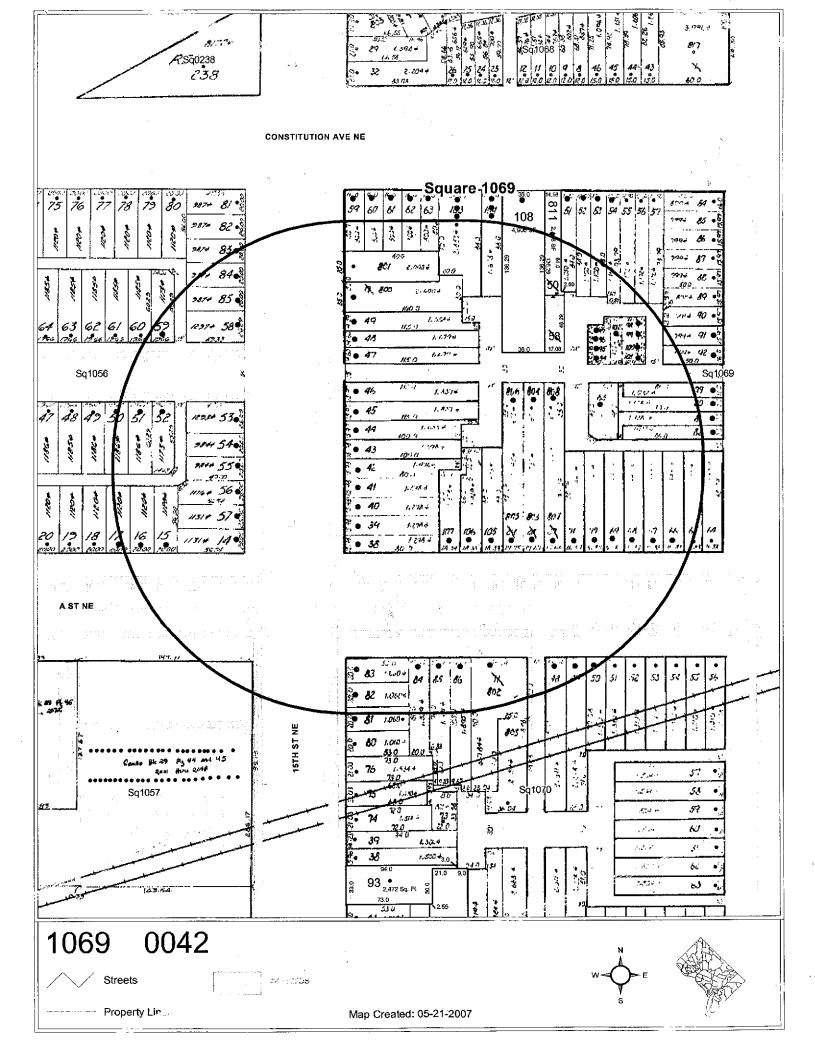

Proposed 2<sup>nd</sup> Level Rear Deck Addition to an Existing

Non-conforming 2 Unit Flat Structure located at

109 15<sup>th</sup> Street, N.E., Lot 42 in Square 1069, Zoned R-4.

File Job #FY07-5-Z.

Review of plans for the proposed rear deck addition to an existing non-conforming 2 unit flat structure at the above subject premises indicates that the Board of Zoning Adjustment approval is required as follows:

# NOTES AND COMPUTATIONS

ADDRESS: 109 5th Street, N.E.

2 Unit Flat

LOT(S): <u>42</u>

SQUARE: 1069

ZONED:

PROVIDED

REQUIRED

ALLOWED

VARIANCE

|                                  | The state of the s |             |               | 7                      |
|----------------------------------|--------------------------------------------------------------------------------------------------------------------------------------------------------------------------------------------------------------------------------------------------------------------------------------------------------------------------------------------------------------------------------------------------------------------------------------------------------------------------------------------------------------------------------------------------------------------------------------------------------------------------------------------------------------------------------------------------------------------------------------------------------------------------------------------------------------------------------------------------------------------------------------------------------------------------------------------------------------------------------------------------------------------------------------------------------------------------------------------------------------------------------------------------------------------------------------------------------------------------------------------------------------------------------------------------------------------------------------------------------------------------------------------------------------------------------------------------------------------------------------------------------------------------------------------------------------------------------------------------------------------------------------------------------------------------------------------------------------------------------------------------------------------------------------------------------------------------------------------------------------------------------------------------------------------------------------------------------------------------------------------------------------------------------------------------------------------------------------------------------------------------------|-------------|---------------|------------------------|
|                                  | N/A                                                                                                                                                                                                                                                                                                                                                                                                                                                                                                                                                                                                                                                                                                                                                                                                                                                                                                                                                                                                                                                                                                                                                                                                                                                                                                                                                                                                                                                                                                                                                                                                                                                                                                                                                                                                                                                                                                                                                                                                                                                                                                                            |             | N/A           | COURT, CLOSED          |
| 8.02' (80%)                      | 1.98'                                                                                                                                                                                                                                                                                                                                                                                                                                                                                                                                                                                                                                                                                                                                                                                                                                                                                                                                                                                                                                                                                                                                                                                                                                                                                                                                                                                                                                                                                                                                                                                                                                                                                                                                                                                                                                                                                                                                                                                                                                                                                                                          |             | 10' min.      | COURT, OPEN            |
|                                  | N/A                                                                                                                                                                                                                                                                                                                                                                                                                                                                                                                                                                                                                                                                                                                                                                                                                                                                                                                                                                                                                                                                                                                                                                                                                                                                                                                                                                                                                                                                                                                                                                                                                                                                                                                                                                                                                                                                                                                                                                                                                                                                                                                            |             | N/A           | SIDE YARD              |
|                                  | .± 29.40'                                                                                                                                                                                                                                                                                                                                                                                                                                                                                                                                                                                                                                                                                                                                                                                                                                                                                                                                                                                                                                                                                                                                                                                                                                                                                                                                                                                                                                                                                                                                                                                                                                                                                                                                                                                                                                                                                                                                                                                                                                                                                                                      |             | 20' min.      | REAR YARD              |
|                                  | Ю                                                                                                                                                                                                                                                                                                                                                                                                                                                                                                                                                                                                                                                                                                                                                                                                                                                                                                                                                                                                                                                                                                                                                                                                                                                                                                                                                                                                                                                                                                                                                                                                                                                                                                                                                                                                                                                                                                                                                                                                                                                                                                                              |             | N/A           | FRONT YARD             |
|                                  | N/A                                                                                                                                                                                                                                                                                                                                                                                                                                                                                                                                                                                                                                                                                                                                                                                                                                                                                                                                                                                                                                                                                                                                                                                                                                                                                                                                                                                                                                                                                                                                                                                                                                                                                                                                                                                                                                                                                                                                                                                                                                                                                                                            |             | N/A           | LOADING BERTHS         |
|                                  | 1 (Existing)                                                                                                                                                                                                                                                                                                                                                                                                                                                                                                                                                                                                                                                                                                                                                                                                                                                                                                                                                                                                                                                                                                                                                                                                                                                                                                                                                                                                                                                                                                                                                                                                                                                                                                                                                                                                                                                                                                                                                                                                                                                                                                                   |             | 1             | PARKING SPACES         |
|                                  | N/A                                                                                                                                                                                                                                                                                                                                                                                                                                                                                                                                                                                                                                                                                                                                                                                                                                                                                                                                                                                                                                                                                                                                                                                                                                                                                                                                                                                                                                                                                                                                                                                                                                                                                                                                                                                                                                                                                                                                                                                                                                                                                                                            | N/A         |               | RATIO ()               |
| 137 Sq. Ft. (9%)                 | Existing: 927 Sq. Ft.  Addition: 96 Sq. Ft.  Total 1.023 Sq. Ft. (69%)                                                                                                                                                                                                                                                                                                                                                                                                                                                                                                                                                                                                                                                                                                                                                                                                                                                                                                                                                                                                                                                                                                                                                                                                                                                                                                                                                                                                                                                                                                                                                                                                                                                                                                                                                                                                                                                                                                                                                                                                                                                         | 886 Sq. Ft. |               | LOT OCCUPANCY<br>(60%) |
| 2.02' (Exist.) 11% (Exist.)      | 15.98' (Existing)                                                                                                                                                                                                                                                                                                                                                                                                                                                                                                                                                                                                                                                                                                                                                                                                                                                                                                                                                                                                                                                                                                                                                                                                                                                                                                                                                                                                                                                                                                                                                                                                                                                                                                                                                                                                                                                                                                                                                                                                                                                                                                              |             | 18'           | LOT WIDTH              |
| 324 Sq. Ft. (Exist.) 18% (Exis.) | 1,476 Sq. Ft. (Existing)                                                                                                                                                                                                                                                                                                                                                                                                                                                                                                                                                                                                                                                                                                                                                                                                                                                                                                                                                                                                                                                                                                                                                                                                                                                                                                                                                                                                                                                                                                                                                                                                                                                                                                                                                                                                                                                                                                                                                                                                                                                                                                       |             | 1,800 Sq. Ft. | LOT AREA               |
|                                  |                                                                                                                                                                                                                                                                                                                                                                                                                                                                                                                                                                                                                                                                                                                                                                                                                                                                                                                                                                                                                                                                                                                                                                                                                                                                                                                                                                                                                                                                                                                                                                                                                                                                                                                                                                                                                                                                                                                                                                                                                                                                                                                                |             |               |                        |