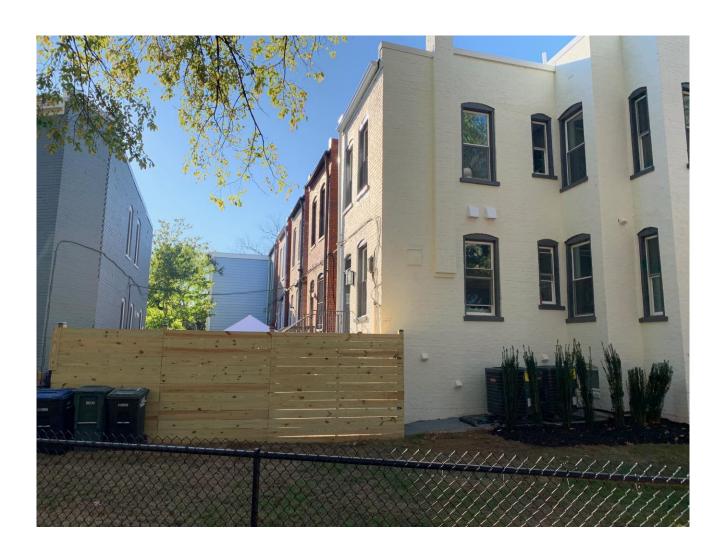

## ANC 6A Transportation & Public Space Committee Meeting Capitol Hill Towers, 900 G Street NE Monday, February 24, 2020 at 7:00 pm

- I. Call meeting to order
- II. Introductions & Announcements (5 minutes)
- III. Community Comment (5 minutes)
- IV. Old Business
  - A. None at this time
- V. New Business
  - A. Public Space Application (DDOT PSRA Permit Tracking# 346179 Review# 641311) for fence over 42" at 1387 North Carolina Ave NE (in Historic District). (30 minutes)
  - B. Development of questions to be addressed to DDOT Director Marootian at March 12, 2020 ANC 6A meeting. (60 minutes)
  - C. Public space applications if submitted prior to meeting
- VI. Community Comment (time permitting)
- VII. Adjourn meeting

# **View Construction Permit Application Detail**

This is not a

permit

Review Tracking #: 346179 Reviewer: ANC 6A 03/04/2020 Due Date: Application Creation 01/27/2020 Permit #: Date: Assigned Assigned EWR #: Catrina Felder 01/28/2020 Tech: Date: Permit Issue Type: Date: Source **Effective** Expiration 01/28/2020 01/28/2020 Permit: Date: Date: Permit Review Inspection Status: Status: Status: Renewal: X Archived: X Locked: X Legacy: X This location **SWO For SWO For** has 1 issued 1 Issued Permit: Locations: Stop Work Order(s). **Project** Name: Notices of Violation 1 (NOV): Work Location Type Locked? Location: 1387 NORTH CAROLINA AVENUE NE Address Fixture: Fence (Exception over 42") Description: Work Detail: Replacement of existing fence with a similar fence of same height and location. Condition: Applicant: Ross Koenig 1 other recent applications by this applicant