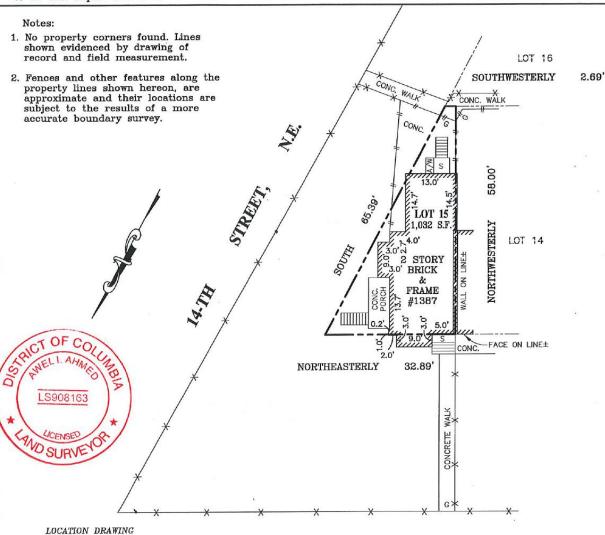

- CONSUMER INFORMATION NOTES:

  1. This plan is a benefit to a consumer insofar as it is required by a lender or a title insurance company or its agent in connection with contemplated transfer, financing or re-financing.
- 2. This plan is not to be relied upon for the establishment or location of fences, garages, buildings, or other existing or future improvements.
- 3. This plan does not provide for the accurate identification of property boundary lines, but such identification may not be required for the transfer of title or securing financing or re-financing.
- 4. Building line and/or Flood Zone information is taken from available sources and is subject to interpretation of originator.
- 5. No Title Report furnished.

LOT 15, SQUARE 1035-N

CAROLINA AVENUE, **NORTH** 

### WASHINGTON

DISTRICT OF COLUMBIA

| SURVEYOR'S CERTIFICATE                                                                                              | REFERENCES             | SNID                  | ER & ASSOCIATES       |
|---------------------------------------------------------------------------------------------------------------------|------------------------|-----------------------|-----------------------|
|                                                                                                                     | D.C. SURVEYOR RECORDS  |                       | D SURVEYORS           |
| RESULTS OF A CURRENT FIELD INSPECTION, AND PURSUANT TO DOCUMENTS OF RECORD AT THE OFFICE OF THE SURVEYOR FOR THE    | BOOK 30                |                       | 44 Amaranth Drive     |
| DISTRICT OF COLUMBIA. LOCATION OF IMPROVEMENTS SHOWN IS                                                             | PAGE 123               | 301/948-              | 5100 Fax 301/948-1286 |
| BASED UPON FIELD MEASUREMENTS FROM EXISTING LINES OF                                                                |                        | WWW                   | .snidersurveys.com    |
| APPARENT OCCUPATION WHENEVER POSSIBLE, PRIOR SURVEYS OF PUBLIC RECORD HAVE BEEN USED TO CONFIRM INFORMATION SHOWN." | D.C. RECORDED OF DEEDS | DATE OF LOCATIONS     | SCALE: 1" = 20'       |
| Anno 100 100 100 100 100 100 100 100 100 10                                                                         | LIBER                  | WALL CHECK:           | DRAWN BY: E.H.        |
| DISTRICT OF COLUMBIA LICENSED SURVEYOR LS 908163                                                                    | FOLIO                  | HSE. LOC.: 02-05-2019 | JOB NO.: 19-00322     |