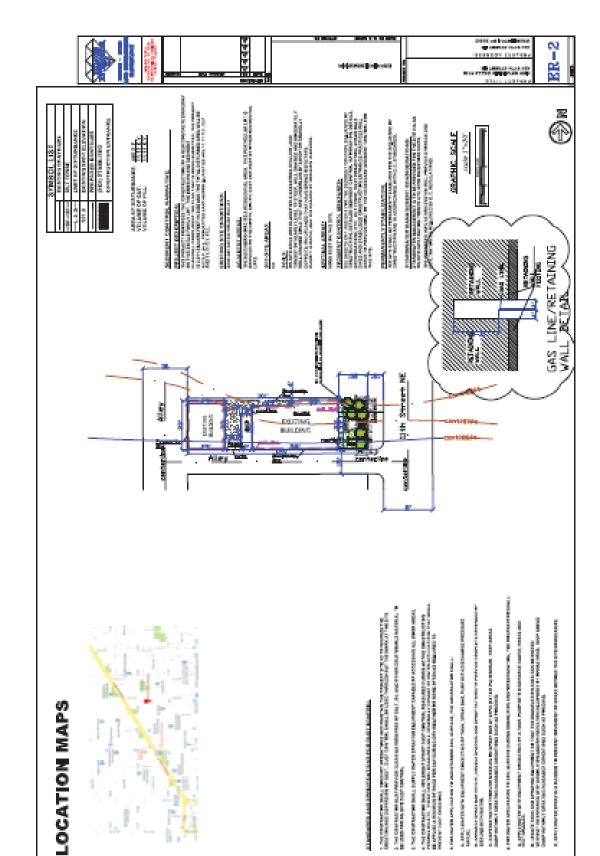

|     |                                                           |                     |                |            |                    |                  |            | Dowr     | nload All Files a |
|-----|-----------------------------------------------------------|---------------------|----------------|------------|--------------------|------------------|------------|----------|-------------------|
|     | Document Name                                             | Status              | Size(kb)       | Agency     | Uploaded<br>By     | Date<br>Uploaded | View       | For PSC? | Public<br>Access? |
| Dog | cument Group: Erosion Control Plan                        |                     |                |            |                    |                  |            |          |                   |
|     | ER-1.pdf                                                  | Submitted<br>Online | 2436           |            | MICHELLE<br>BARNES | 10/27/2020       | No Markups | N        | N                 |
|     | ER-2.pdf                                                  | Submitted<br>Online | 857            |            | MICHELLE<br>BARNES | 10/27/2020       | No Markups | N        | N                 |
|     | ER-2 ErosionDrawing.pdf                                   | Submitted<br>Online | 894            |            | MICHELLE<br>BARNES | 2/18/2021        | No Markups | N        | N                 |
| Dog | cument Group: Photos                                      |                     |                |            |                    |                  |            |          |                   |
|     | IMG 3588.jpg                                              | Submitted<br>Online | 170            |            | MICHELLE<br>BARNES | 10/27/2020       | No Markups | N        | N                 |
|     | 20190828 093030.jpg                                       | Submitted<br>Online | 7338           |            | MICHELLE<br>BARNES | 2/18/2021        | No Markups | N        | N                 |
| Dog | cument Group: Site Plan / Civil Drawings                  |                     |                |            |                    |                  |            |          |                   |
|     | ER-1.pdf                                                  | Submitted<br>Online | 2436           |            | MICHELLE<br>BARNES | 10/27/2020       | No Markups | N        | N                 |
|     | ER-2.pdf                                                  | Submitted<br>Online | 857            |            | MICHELLE<br>BARNES | 10/27/2020       | No Markups | N        | N                 |
|     | <u>A-</u><br><u>1 NewRetainingWallPlanandDetail.pdf</u>   | Submitted<br>Online | 873            |            | MICHELLE<br>BARNES | 2/18/2021        | No Markups | N        | N                 |
|     | ER-2 ErosionDrawing.pdf                                   | Submitted<br>Online | 894            |            | MICHELLE<br>BARNES | 2/18/2021        | No Markups | N        | N                 |
|     | ected Documents 'For PSC' Remove Select Type Descriptives | ected Docur         | ments 'For PS  | <u>SC'</u> |                    |                  |            |          |                   |
|     | Location                                                  |                     |                | Dime       | nsion Detai        | ls               |            | Tree     | Listing           |
| Ту  | pe Descriptive Group: Fixture                             |                     |                |            |                    |                  |            |          |                   |
|     | Type Descriptive: Wall/Fence Combo (E                     | xception ove        | er 42"); Total | Dimension: | 90 SQFT            |                  |            |          |                   |
|     | 424 11TH STREET NE                                        |                     |                | 30 v 3     | (length x wid      | th)              |            |          |                   |