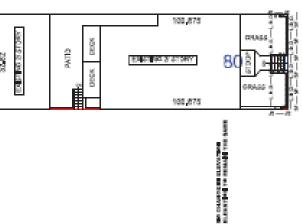

#### **View Construction Permit Application Detail**

This is not:

permit

Review Tracking #: 361713 Reviewer: ANC 6A 03/11/2021 Due Date: Application Permit #-Creation 10/27/2020 Date: Date: 10/27/2020 Assigned EWR#: Assigned Tech: Catrina Felder Permit Type: Issue Date: Expiration Effective Date: 12/03/2020 Source Permit: 12/24/2020 Date: Inspection Permit Status: (A) Review Status: Pending Status: Renewal: X Archived: X Locked: X Legacy: X **Project Name:** Work Location: Location Type Locked? 424 11TH STREET NE Address No Type Description: Fixture: Wall/Fence Combo (Exception over 42") Work Detall: New Retaining wall/Fence combo on front property line next to sidewalk Condition: y show Applicant: MICHELLE BARNES Permit Fee: \$148.50 **Permit Fee** technology fee Payment Date: included Last Updated Catrina Felder Last Updated 02/18/2021 Ву: **424** Eleventh Owner Address: 3322 New Hampshire Avenue Owner:Street NW, Washington, DC 20010 Association Owner #: 2025968867 Owner Emall: jon@coldants.com **424 Eleventh** Permittee 3322 New Hampshire Avenue Permittee:Street Address:NW, Washington, DC 20010 Association Permittee #: 2025968867 Permittee Email: jon@coldants.com Agent: MICHELLE BARNES Agent Address: 12700 LIVE OAK PLACE, UPPER MARLBORO, MD 20772 Agent Emall: diamondenterprise@comcast.net Agent #: 2024873085 Contractor: N/A Contractor N/A Address: Contractor #: N/A Contractor N/A Emall: Inspection Information **Work Zone Deposit Information** 

|     |                                                           |                     |                |            |                    |                  |            | Dowr     | nload All Files a |
|-----|-----------------------------------------------------------|---------------------|----------------|------------|--------------------|------------------|------------|----------|-------------------|
|     | Document Name                                             | Status              | Size(kb)       | Agency     | Uploaded<br>By     | Date<br>Uploaded | View       | For PSC? | Public<br>Access? |
| Dog | cument Group: Erosion Control Plan                        |                     |                |            |                    |                  |            |          |                   |
|     | ER-1.pdf                                                  | Submitted<br>Online | 2436           |            | MICHELLE<br>BARNES | 10/27/2020       | No Markups | N        | N                 |
|     | ER-2.pdf                                                  | Submitted<br>Online | 857            |            | MICHELLE<br>BARNES | 10/27/2020       | No Markups | N        | N                 |
|     | ER-2 ErosionDrawing.pdf                                   | Submitted<br>Online | 894            |            | MICHELLE<br>BARNES | 2/18/2021        | No Markups | N        | N                 |
| Dog | cument Group: Photos                                      |                     |                |            |                    |                  |            |          |                   |
|     | IMG 3588.jpg                                              | Submitted<br>Online | 170            |            | MICHELLE<br>BARNES | 10/27/2020       | No Markups | N        | N                 |
|     | 20190828 093030.jpg                                       | Submitted<br>Online | 7338           |            | MICHELLE<br>BARNES | 2/18/2021        | No Markups | N        | N                 |
| Dog | cument Group: Site Plan / Civil Drawings                  |                     |                |            |                    |                  |            |          |                   |
|     | ER-1.pdf                                                  | Submitted<br>Online | 2436           |            | MICHELLE<br>BARNES | 10/27/2020       | No Markups | N        | N                 |
|     | ER-2.pdf                                                  | Submitted<br>Online | 857            |            | MICHELLE<br>BARNES | 10/27/2020       | No Markups | N        | N                 |
|     | <u>A-</u><br><u>1 NewRetainingWallPlanandDetail.pdf</u>   | Submitted<br>Online | 873            |            | MICHELLE<br>BARNES | 2/18/2021        | No Markups | N        | N                 |
|     | ER-2 ErosionDrawing.pdf                                   | Submitted<br>Online | 894            |            | MICHELLE<br>BARNES | 2/18/2021        | No Markups | N        | N                 |
|     | ected Documents 'For PSC' Remove Select Type Descriptives | ected Docur         | ments 'For PS  | <u>SC'</u> |                    |                  |            |          |                   |
|     | Location                                                  |                     |                | Dime       | nsion Detai        | ls               |            | Tree     | Listing           |
| Ту  | pe Descriptive Group: Fixture                             |                     |                |            |                    |                  |            |          |                   |
|     | Type Descriptive: Wall/Fence Combo (E                     | xception ove        | er 42"); Total | Dimension: | 90 SQFT            |                  |            |          |                   |
|     | 424 11TH STREET NE                                        |                     |                | 30 v 3     | (length x wid      | th)              |            |          |                   |