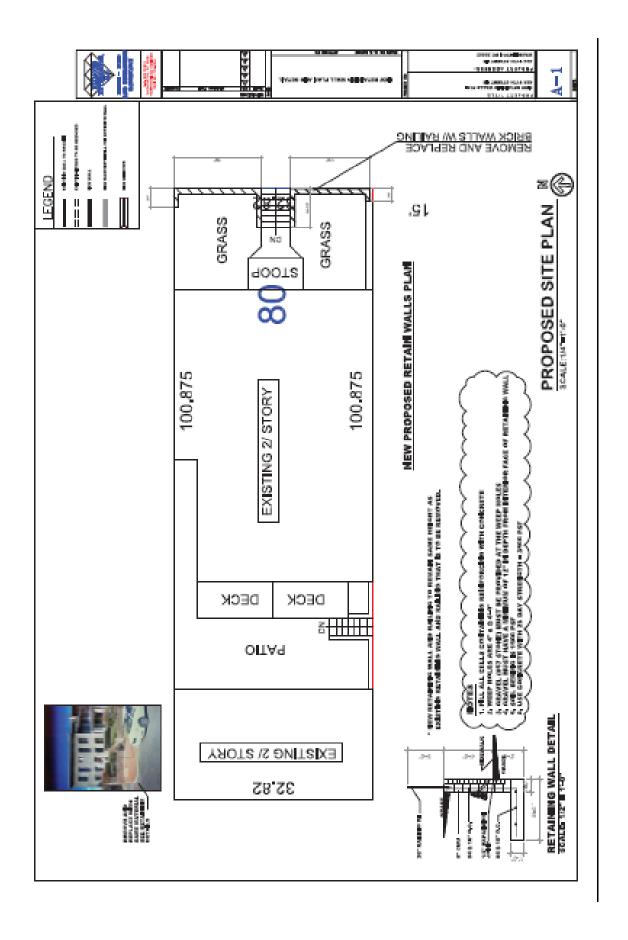

#### **View Construction Permit Application Detail**

This is not:

permit

Review Tracking #: 361713 Reviewer: ANC 6A 03/11/2021 Due Date: Application Permit #-Creation 10/27/2020 Date: Date: 10/27/2020 Assigned EWR#: Assigned Tech: Catrina Felder Permit Type: Issue Date: Expiration Effective Date: 12/03/2020 Source Permit: 12/24/2020 Date: Inspection Permit Status: (A) Review Status: Pending Status: Renewal: X Archived: X Locked: X Legacy: X **Project Name:** Work Location: Location Type Locked? 424 11TH STREET NE Address No Type Description: Fixture: Wall/Fence Combo (Exception over 42") Work Detall: New Retaining wall/Fence combo on front property line next to sidewalk Condition: y show Applicant: MICHELLE BARNES Permit Fee: \$148.50 **Permit Fee** technology fee Payment Date: included Last Updated Catrina Felder Last Updated 02/18/2021 Ву: **424** Eleventh Owner Address: 3322 New Hampshire Avenue Owner:Street NW, Washington, DC 20010 Association Owner #: 2025968867 Owner Emall: jon@coldants.com **424 Eleventh** Permittee 3322 New Hampshire Avenue Permittee:Street Address:NW, Washington, DC 20010 Association Permittee #: 2025968867 Permittee Email: jon@coldants.com Agent: MICHELLE BARNES Agent Address: 12700 LIVE OAK PLACE, UPPER MARLBORO, MD 20772 Agent Emall: diamondenterprise@comcast.net Agent #: 2024873085 Contractor: N/A Contractor N/A Address: Contractor #: N/A Contractor N/A Emall: Inspection Information **Work Zone Deposit Information** 

#### Reviewing Agencies and Review Notes

|                    | C            | D - 4          | Davison          |          | mail.     |                                                                                                                                                                                                                                                                                                          |
|--------------------|--------------|----------------|------------------|----------|-----------|----------------------------------------------------------------------------------------------------------------------------------------------------------------------------------------------------------------------------------------------------------------------------------------------------------|
| Agency             | Sent<br>Date | Return<br>Date | Reviewer<br>Name | Status   | Util<br># | Notes                                                                                                                                                                                                                                                                                                    |
| ANC                | 02/18/2021   |                | ANC 6A           | PENDING  |           |                                                                                                                                                                                                                                                                                                          |
| IPMA               | 02/18/2021   | 12/11/2020     | Edwin Edokwe     | PENDING  |           | Dec 11 2020 5:31PM eedokwe wrote for Applicant - The applicant to submit Engineering design calculation for proposed retaining wall                                                                                                                                                                      |
|                    |              |                |                  |          |           | Dec 11 2020 8:52PM tmaher wrote for Applicant Please provide a site plan that clearly indicates the location of the fencing and the location of the property line. Site plan should provide dimensions, and the locations of any other relevant fixtures such as street trees, sidewalk, curb line, etc. |
| OP-Urban<br>Design | 02/18/2021   | 12/11/2020     | Timothy Maher    | PENDING  |           | - Please provide a spec or other elevation on the design of the fencing to be installed.                                                                                                                                                                                                                 |
|                    |              |                |                  |          |           | <ul> <li>Note that OP can support a fence that is a maximum of 42<br/>inches in height and a minimum of 50% open in design if it is<br/>located in the public right-of-way.</li> </ul>                                                                                                                   |
| PEPCO              | 02/18/2021   | 12/11/2020     | Parker Wright    | APPROVED | 98905     |                                                                                                                                                                                                                                                                                                          |

APPROVED 98906

| Agency                     | Sent<br>Date | Return<br>Date | Reviewer<br>Name        | Status                        | Util<br># | Notes                                                                                                                                                                                                                                                                                                                                                                                                                                                                                                                                                                                                                                                                                                                                                                                                                                                                                                                                                                                                                                                                                                                                                                                                        |
|----------------------------|--------------|----------------|-------------------------|-------------------------------|-----------|--------------------------------------------------------------------------------------------------------------------------------------------------------------------------------------------------------------------------------------------------------------------------------------------------------------------------------------------------------------------------------------------------------------------------------------------------------------------------------------------------------------------------------------------------------------------------------------------------------------------------------------------------------------------------------------------------------------------------------------------------------------------------------------------------------------------------------------------------------------------------------------------------------------------------------------------------------------------------------------------------------------------------------------------------------------------------------------------------------------------------------------------------------------------------------------------------------------|
| WASH GAS                   | 02/18/2021   | 11/30/2020     | Don<br>Srisukwattananan | PENDING                       | 98907     | Nov 30 2020 12:41AM dsrisukwattan wrote for Applicant - There is an active Washington Gas Service to 424 11th St NE within the proposed project limits, which is not shown on the plans provided and may be impacted by the proposed retainin wall. Please provide a detail of the proposed retaining wall to aid in the evaluation of potential conflicts with existing gas facilities. Washington Gas requires all active Washington Gas facilities within the project limits to be shown on the plans provided. Washington Gas requires 5 feet of horizontal separation and 12 inches of vertical separation from all underground structures. Ensure all active Washington Gas facilities within the project limits are shown on the plans provided and adjust the proposed plans if needed to accommodate 12-inch vertical separation and 5-foot horizonta separation with those facilities. If the proposed construction plans cannot be revised to allow for adequate horizontal and vertical separation with the existing Washington Gas facilities the customer can contact the Washington Gas Customer Service department (703) 750 1000 and request a 613 order b created to relocate the service. |
|                            |              |                |                         |                               |           | Nov 24 2020 10:35AM nbarnes wrote for Applicant - If you are disturbing 50 square feet or greater of land disturbance and th construction cost exceed \$9,822.29, you are required to subman erosion and sediment control site plan to DOEE through the DCRA permitting process.                                                                                                                                                                                                                                                                                                                                                                                                                                                                                                                                                                                                                                                                                                                                                                                                                                                                                                                             |
| DOEE/SE                    | 02/18/2021   | 11/24/2020     | Nykia Barnes            | APPROVED<br>WITH<br>CONDITION |           | https://acaprod9.dcra.dc.gov/CitizenAccess/Default.aspx  Once you have applied online for the DCRA building permit, enter the project into the DOEE Surface and Groundwater System (formerly Stormwater Database).  https://doee.dc.gov/swdb                                                                                                                                                                                                                                                                                                                                                                                                                                                                                                                                                                                                                                                                                                                                                                                                                                                                                                                                                                 |
|                            |              |                |                         |                               |           | Soil Erosion and Sediment Control Overview<br>https://doee.dc.gov/node/619292                                                                                                                                                                                                                                                                                                                                                                                                                                                                                                                                                                                                                                                                                                                                                                                                                                                                                                                                                                                                                                                                                                                                |
| IPMA/Stormwater            | 02/18/2021   | 12/11/2020     | Rashed Farid            | PENDING                       |           | Dec 11 2020 6:33PM rfarid wrote for Applicant - Please provid a site plan showing existing conditions and all proposed constructions. Please provide details of the retaining wall including drainage information for the retaining wall at front concerning both surface flows and weep holes to ensure that runoff must not cross property lines.                                                                                                                                                                                                                                                                                                                                                                                                                                                                                                                                                                                                                                                                                                                                                                                                                                                          |
| Single Members<br>District | 02/18/2021   |                | SMD 6A05                | PENDING                       |           |                                                                                                                                                                                                                                                                                                                                                                                                                                                                                                                                                                                                                                                                                                                                                                                                                                                                                                                                                                                                                                                                                                                                                                                                              |
|                            |              |                |                         |                               |           | Dec 11 2020 8:35PM kbridgesPSRDPLN wrote for Applicant Please provide pictures of the existing site.                                                                                                                                                                                                                                                                                                                                                                                                                                                                                                                                                                                                                                                                                                                                                                                                                                                                                                                                                                                                                                                                                                         |
| PSRD Planning              | 02/18/2021   | 02/19/2021     | Evelyn Israel           | REVIEW<br>NOT<br>REQUIRED     |           | Include a site plan with dimensions of all public space element including the sidewalk, property line, and tree box area.                                                                                                                                                                                                                                                                                                                                                                                                                                                                                                                                                                                                                                                                                                                                                                                                                                                                                                                                                                                                                                                                                    |
|                            |              |                |                         |                               |           | Provide a detail of the fence and retaining wall.                                                                                                                                                                                                                                                                                                                                                                                                                                                                                                                                                                                                                                                                                                                                                                                                                                                                                                                                                                                                                                                                                                                                                            |
|                            |              |                |                         |                               |           | Feb 19 2021 12:08PM eisraelPSRDPLN wrote for Applicant Previously reviewed by PSD.                                                                                                                                                                                                                                                                                                                                                                                                                                                                                                                                                                                                                                                                                                                                                                                                                                                                                                                                                                                                                                                                                                                           |
| UFA                        | 02/18/2021   | 12/11/2020     | Sharon Dendy            | NO<br>OBJECTION               |           | Dec 11 2020 2:54PM sdendy wrote for Applicant - No existing street tree in front of this property.                                                                                                                                                                                                                                                                                                                                                                                                                                                                                                                                                                                                                                                                                                                                                                                                                                                                                                                                                                                                                                                                                                           |
| Public Space               | 02/18/2021   |                | Elliott Garrett         | PENDING                       | N/A       |                                                                                                                                                                                                                                                                                                                                                                                                                                                                                                                                                                                                                                                                                                                                                                                                                                                                                                                                                                                                                                                                                                                                                                                                              |

|     |                                                           |                     |                |            |                    |                  |            | Dowr     | nload All Files a |
|-----|-----------------------------------------------------------|---------------------|----------------|------------|--------------------|------------------|------------|----------|-------------------|
|     | Document Name                                             | Status              | Size(kb)       | Agency     | Uploaded<br>By     | Date<br>Uploaded | View       | For PSC? | Public<br>Access? |
| Dog | cument Group: Erosion Control Plan                        |                     |                |            |                    |                  |            |          |                   |
|     | ER-1.pdf                                                  | Submitted<br>Online | 2436           |            | MICHELLE<br>BARNES | 10/27/2020       | No Markups | N        | N                 |
|     | ER-2.pdf                                                  | Submitted<br>Online | 857            |            | MICHELLE<br>BARNES | 10/27/2020       | No Markups | N        | N                 |
|     | ER-2 ErosionDrawing.pdf                                   | Submitted<br>Online | 894            |            | MICHELLE<br>BARNES | 2/18/2021        | No Markups | N        | N                 |
| Dog | cument Group: Photos                                      |                     |                |            |                    |                  |            |          |                   |
|     | IMG 3588.jpg                                              | Submitted<br>Online | 170            |            | MICHELLE<br>BARNES | 10/27/2020       | No Markups | N        | N                 |
|     | 20190828 093030.jpg                                       | Submitted<br>Online | 7338           |            | MICHELLE<br>BARNES | 2/18/2021        | No Markups | N        | N                 |
| Dog | cument Group: Site Plan / Civil Drawings                  |                     |                |            |                    |                  |            |          |                   |
|     | ER-1.pdf                                                  | Submitted<br>Online | 2436           |            | MICHELLE<br>BARNES | 10/27/2020       | No Markups | N        | N                 |
|     | ER-2.pdf                                                  | Submitted<br>Online | 857            |            | MICHELLE<br>BARNES | 10/27/2020       | No Markups | N        | N                 |
|     | <u>A-</u><br><u>1 NewRetainingWallPlanandDetail.pdf</u>   | Submitted<br>Online | 873            |            | MICHELLE<br>BARNES | 2/18/2021        | No Markups | N        | N                 |
|     | ER-2 ErosionDrawing.pdf                                   | Submitted<br>Online | 894            |            | MICHELLE<br>BARNES | 2/18/2021        | No Markups | N        | N                 |
|     | ected Documents 'For PSC' Remove Select Type Descriptives | ected Docur         | ments 'For PS  | <u>SC'</u> |                    |                  |            |          |                   |
|     | Location                                                  |                     |                | Dime       | nsion Detai        | ls               |            | Tree     | Listing           |
| Ту  | pe Descriptive Group: Fixture                             |                     |                |            |                    |                  |            |          |                   |
|     | Type Descriptive: Wall/Fence Combo (E                     | xception ove        | er 42"); Total | Dimension: | 90 SQFT            |                  |            |          |                   |
|     | 424 11TH STREET NE                                        |                     |                | 30 v 3     | (length x wid      | th)              |            |          |                   |