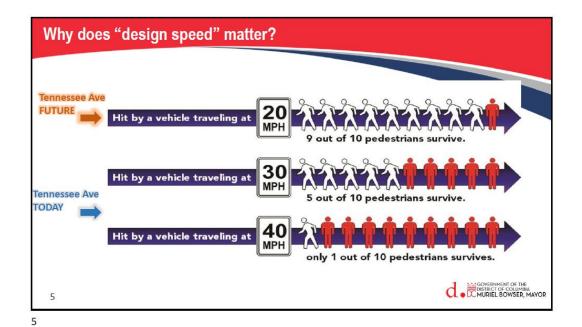

Agenda

- 1. Background
  - Mayor Bowser and DDOT are committed to Vision Zero, a philosophy that all traffic deaths and serious injuries are preventable through engineering, education, and enforcement
  - In 2020, DC changed the statutory speed limit on "local" roads to 20 MPH, and implemented 15 MPH
    "slow streets" as part of the COVID19 response
  - FHWA/DDOT conditional approval & research project
- 2. Constitution to 15th
- 3. East Capitol to Constitution
- 4. Q & A Discussion