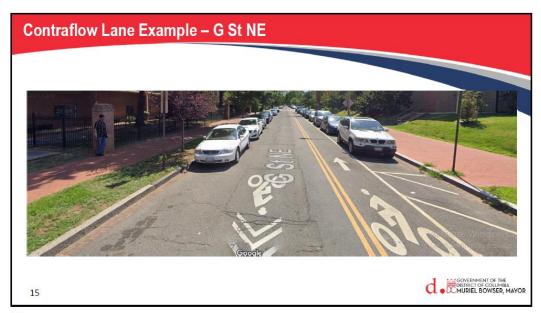

For Tennessee, one idea is to make the ABLs 6' wide rather than 5', which will further control vehicular speeds, while allowing for side-by-side bicycling (important for parents with kids).

The 100 block will require a different pattern if we are to preserve the back-in parking, and we can look at changing it to diagonal and striping the bays as such. The general pattern there will be a contra-flow lane going NE, and a shared lane (sharrows) in the SW direction.