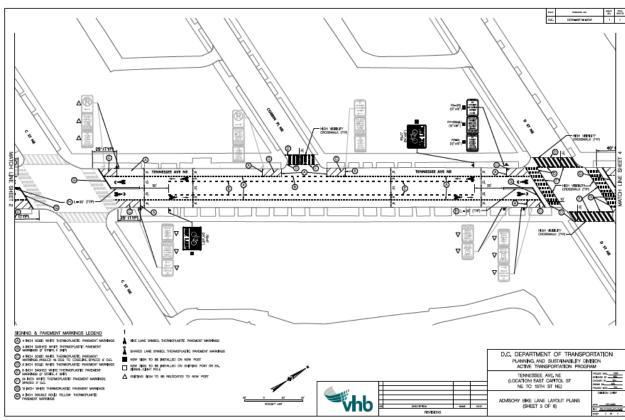

#### V. New Business

- A. Notice of Intent Tennessee Ave NE Advisory Bike Lanes. The general concept is for two-way vehicular traffic to share a single central lane with parking and bike lanes on either side. (see attached drawings and notes from DDOT below)
- B. Public space application at 1660 Gales St. NE for exception from fence requirement. Applicant is requesting a 6ft tall fence non-transparent wooden fence on the 17<sup>th</sup> Street side of the property. Permit is required because regulations are not to exceed 42" and must be at least 50% open. (see attached photos and drawings)
- VI. Community Comment (time permitting)
- VII. Adjourn meeting

#### Notes on Advisory Bike Lane for Tennessee Ave. NE From Will Handsfield, DDOT:

About advisory bike lanes (ABLs) in general, the idea is that we will use them on roads which are too narrow for our typical bike lane patterns, but have very low traffic volume (less than 2500 vehicles/day), and strong bicycling potential. The central design element is the shared center vehicular lane, which can range from 12 – 18 feet wide, this will place oncoming vehicles in a "head on" position, but in doing so, will strongly suggest slower speeds. Vehicles are then allowed to merge into the bike lanes for passing. As an example, Constitution Ave in front of Eliot Hine MS is only about 16' wide between the parked cars, so drivers are already used to this dimension of street, but instead of two big trucks getting in a total traffic jam, they'll be able to go around each other by entering the bike lanes at slower speeds.

For Tennessee, one idea is to make the ABLs 6' wide rather than 5', which will further control vehicular speeds, while allowing for side-by-side bicycling (important for parents with kids).

The 100 block will require a different pattern if we are to preserve the back-in parking, and we can look at changing it to diagonal and striping the bays as such. The general pattern there will be a contra-flow lane going NE, and a shared lane (sharrows) in the SW direction.

For parking on the unit block [sic. actually the 100 block]], I think that must go with a "no oversize vehicle restriction" of some sort, everything up to SUVs should be fine, but Sprinter work vans won't fully fit in 18' long bays. In the NOI, I mention parking changes due to meeting the current design and engineering manual (DEM) standards – parking currently occurs too close to the crosswalks for proper sightlines, and will have to be moved back. The other consideration is the planned speed humps, which are not supposed to have parking on top of them, so we may have to put in a restriction for those two points as well.

Parking bays would be inclusive of SUVs, but if someone owns a 15 passenger Sprinter van (largest you can register as a standard-class C vehicle), that physically won't fit in these bays as it is 22 feet long.

The 100 block travel lane will be 10' or 11' wide, which is sufficient space for large trucks or busses to use. The physical clear zone will actually be 15'-16', and is what people will use to back-in park.