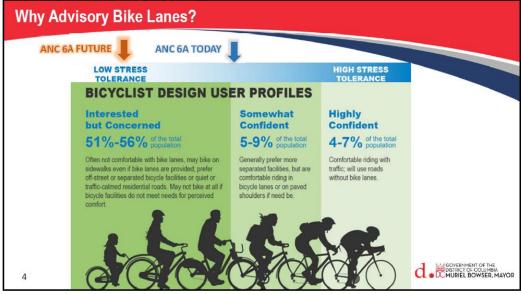

2

2

Why Tennessee Ave NE · ANC 6B requested DDOT use ABLs on E Street SE in 2019, As part of experiment with FHWA, 5 roads in the same area will get this treatment • E St SE (already installed) Tennessee Ave Kentucky Ave 12<sup>th</sup> St SE · North Carolina Ave SE (1 block) Tennessee Ave has two elementary schools, one charter high school, and two parks along it · Ward 6 has higher than average bicycling; facilities will be well-used upon implementation Tennessee Ave. roadway geometry currently leads to speeding, & is too narrow for regular bike lanes GOVERNMENT OF THE DISTRICT OF COLUMBIA MURIEL BOWSER, MAYOR 6