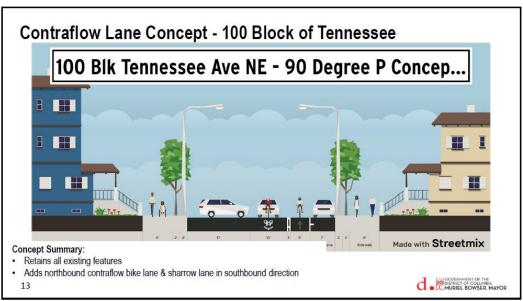

For Tennessee, one idea is to make the ABLs 6' wide rather than 5', which will further control vehicular speeds, while allowing for side-by-side bicycling (important for parents with kids).

The 100 block will require a different pattern if we are to preserve the back-in parking, and we can look at changing it to diagonal and striping the bays as such. The general pattern there will be a contra-flow lane going NE, and a shared lane (sharrows) in the SW direction.

For parking on the unit block [sic. actually the 100 block]], I think that must go with a "no oversize vehicle restriction" of some sort, everything up to SUVs should be fine, but Sprinter work vans won't fully fit in 18' long bays. In the NOI, I mention parking changes due to meeting the current design and engineering manual (DEM) standards – parking currently occurs too close to the crosswalks for proper sightlines, and will have to be moved back. The other consideration is the planned speed humps, which are not supposed to have parking on top of them, so we may have to put in a restriction for those two points as well.

The 100 block travel lane will be 10' or 11' wide, which is sufficient space for large trucks or busses to use. The physical clear zone will actually be 15'-16', and is what people will use to back-in park.