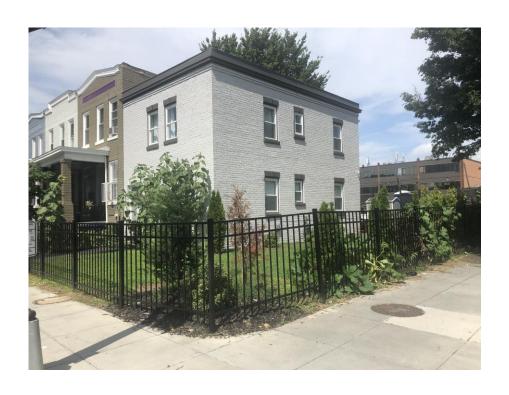

#### 1660 Gales St NE Fence Project

We, the homeowners of 1660 Gales St NE, Cameron Rochelle and Sarah Ruckriegle, are intentionally seeking this special exception permit for a portion of our fence in public space to be more than 50% transparent and more than 42" tall in order to mitigate issues related to our health and wellness, safety, and privacy.

Proposed Work: The proposed work would be to turn a portion of our fence line (east side along 17<sup>th</sup> St NE) into a wooden slat fence that is 6' tall. This height matches the fence of the lot directly behind us and would be seamlessly integrated into it. The 6' height would only continue for 42' and then taper down leaving the front of the house and the portion of the yard next to the intersection as is to ensure no traffic views are impeded and our front is open to the street like the rest of the neighborhood. We don't seek these changes to be reclusive or exclusive in our neighborhood, but only to improve the wellness and safety of people inside and outside of our home by mitigating easily preventable hazards.