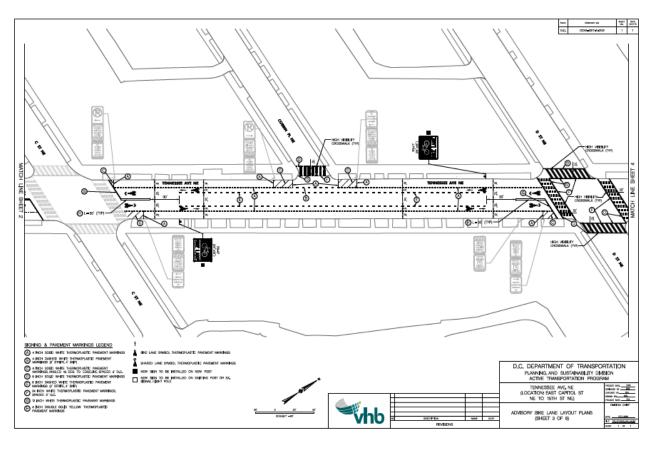

#### V. New Business

- A. Notice of Intent Tennessee Ave NE Advisory Bike Lanes. The general concept is for two-way vehicular traffic to share a single central lane with parking and bike lanes on either side. (see attached drawings and notes from DDOT below)
- B. Public space application at 1660 Gales St. NE for exception from fence requirement. Applicant is requesting a 6ft tall fence non-transparent wooden fence on the 17<sup>th</sup> Street side of the property. Permit is required because regulations are not to exceed 42" and must be at least 50% open. (see attached photos and drawings)
- VI. Community Comment (time permitting)
- VII. Adjourn meeting

#### Notes on Advisory Bike Lane for Tennessee Ave. NE From Will Handsfield, DDOT:

About advisory bike lanes (ABLs) in general, the idea is that we will use them on roads which are too narrow for our typical bike lane patterns, but have very low traffic volume (less than 2500 vehicles/day), and strong bicycling potential. The central design element is the shared center vehicular lane, which can range from 12 – 18 feet wide, this will place oncoming vehicles in a "head on" position, but in doing so, will strongly suggest slower speeds. Vehicles are then allowed to merge into the bike lanes for passing. As an example, Constitution Ave in front of Eliot Hine MS is only about 16' wide between the parked cars, so drivers are already used to this dimension of street, but instead of two big trucks getting in a total traffic jam, they'll be able to go around each other by entering the bike lanes at slower speeds.

For Tennessee, one idea is to make the ABLs 6' wide rather than 5', which will further control vehicular speeds, while allowing for side-by-side bicycling (important for parents with kids).

The 100 block will require a different pattern if we are to preserve the back-in parking, and we can look at changing it to diagonal and striping the bays as such. The general pattern there will be a contra-flow lane going NE, and a shared lane (sharrows) in the SW direction.

For parking on the unit block [sic. actually the 100 block]], I think that must go with a "no oversize vehicle restriction" of some sort, everything up to SUVs should be fine, but Sprinter work vans won't fully fit in 18' long bays. In the NOI, I mention parking changes due to meeting the current design and engineering manual (DEM) standards – parking currently occurs too close to the crosswalks for proper sightlines, and will have to be moved back. The other consideration is the planned speed humps, which are not supposed to have parking on top of them, so we may have to put in a restriction for those two points as well.

Parking bays would be inclusive of SUVs, but if someone owns a 15 passenger Sprinter van (largest you can register as a standard-class C vehicle), that physically won't fit in these bays as it is 22 feet long.

The 100 block travel lane will be 10' or 11' wide, which is sufficient space for large trucks or busses to use. The physical clear zone will actually be 15'-16', and is what people will use to back-in park.