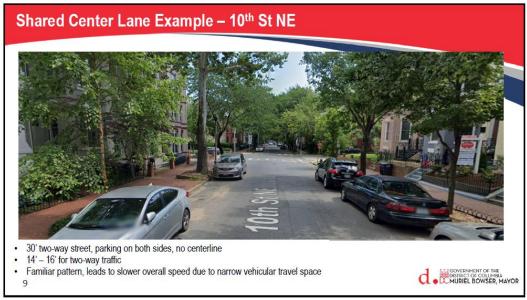

#### Notes on Advisory Bike Lane for Tennessee Ave. NE From Will Handsfield, DDOT:

About advisory bike lanes (ABLs) in general, the idea is that we will use them on roads which are too narrow for our typical bike lane patterns, but have very low traffic volume (less than 2500 vehicles/day), and strong bicycling potential. The central design element is the shared center vehicular lane, which can range from 12 – 18 feet wide, this will place oncoming vehicles in a "head on" position, but in doing so, will strongly suggest slower speeds. Vehicles are then allowed to merge into the bike lanes for passing. As an example, Constitution Ave in front of Eliot Hine MS is only about 16' wide between the parked cars, so drivers are already used to this dimension of street, but instead of two big trucks getting in a total traffic jam, they'll be able to go around each other by entering the bike lanes at slower speeds.