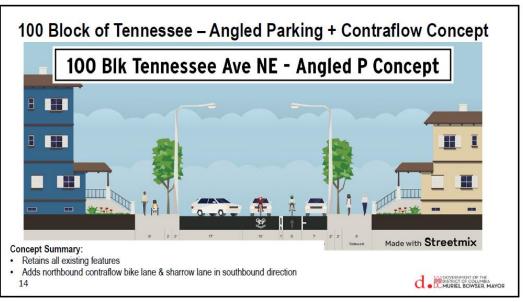

For Tennessee, one idea is to make the ABLs 6' wide rather than 5', which will further control vehicular speeds, while allowing for side-by-side bicycling (important for parents with kids).

The 100 block will require a different pattern if we are to preserve the back-in parking, and we can look at changing it to diagonal and striping the bays as such. The general pattern there will be a contra-flow lane going NE, and a shared lane (sharrows) in the SW direction.

For parking on the unit block [sic. actually the 100 block]], I think that must go with a "no oversize vehicle restriction" of some sort, everything up to SUVs should be fine, but Sprinter work vans won't fully fit in 18' long bays. In the NOI, I mention parking changes due to meeting the current design and engineering manual (DEM) standards – parking currently occurs too close to the crosswalks for proper sightlines, and will have to be moved back. The other consideration is the planned speed humps, which are not supposed to have parking on top of them, so we may have to put in a restriction for those two points as well.

The 100 block travel lane will be 10' or 11' wide, which is sufficient space for large trucks or busses to use. The physical clear zone will actually be 15'-16', and is what people will use to back-in park.