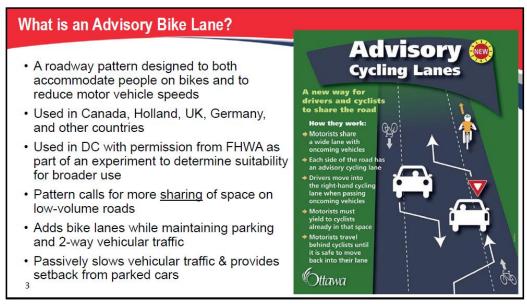

#### Notes on Advisory Bike Lane for Tennessee Ave. NE From Will Handsfield, DDOT:

About advisory bike lanes (ABLs) in general, the idea is that we will use them on roads which are too narrow for our typical bike lane patterns, but have very low traffic volume (less than 2500 vehicles/day), and strong bicycling potential. The central design element is the shared center vehicular lane, which can range from 12 – 18 feet wide, this will place oncoming vehicles in a "head on" position, but in doing so, will strongly suggest slower speeds. Vehicles are then allowed to merge into the bike lanes for passing. As an example, Constitution Ave in front of Eliot Hine MS is only about 16' wide between the parked cars, so drivers are already used to this dimension of street, but instead of two big trucks getting in a total traffic jam, they'll be able to go around each other by entering the bike lanes at slower speeds.

For Tennessee, one idea is to make the ABLs 6' wide rather than 5', which will further control vehicular speeds, while allowing for side-by-side bicycling (important for parents with kids).

The 100 block will require a different pattern if we are to preserve the back-in parking, and we can look at changing it to diagonal and striping the bays as such. The general pattern there will be a contra-flow lane going NE, and a shared lane (sharrows) in the SW direction.