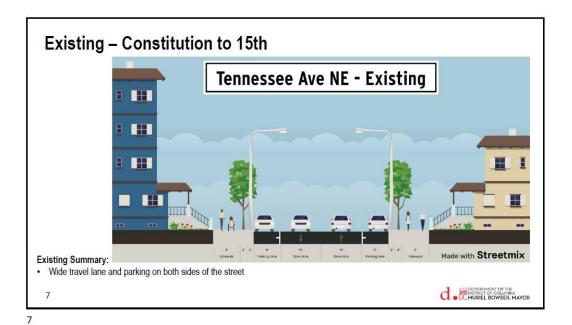

DDOT Plan for Constitution to 15th

Tennessee Ave NE - Overall Concept

Summary:

Retains parking on both sides of street

Comfortable width for cycling, parking, vehicle travel at slow speed

Maintains acceptable travel lane widths

## **Traffic Analysis & Prior Comments**

- · Less than 1500 vehicles per day
- Undifferentiated 24' center lane with low traffic volume leads to speeding
- Some complexity at 13th/TN/Constitution intersection to work through
- <u>100 block of Tennessee</u> requires a different pattern. Possible to change to angled back-in pattern
- Residents have identified speeding and safe bicycling as key items to address on Tennessee Ave.
- · New crosswalks at E St NE will be added with this work
- · All crosswalks upgraded to "ladder / high visibility" type
- Parking setback of 5' from alleys, 25'/10' from crosswalk approach/far side, 10' from center of hydrants to meet current standards