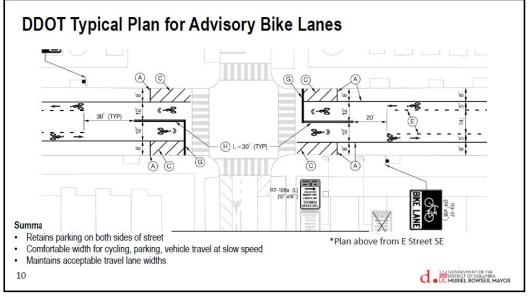

#### Notes on Advisory Bike Lane for Tennessee Ave. NE From Will Handsfield, DDOT:

About advisory bike lanes (ABLs) in general, the idea is that we will use them on roads which are too narrow for our typical bike lane patterns, but have very low traffic volume (less than 2500 vehicles/day), and strong bicycling potential. The central design element is the shared center vehicular lane, which can range from 12 – 18 feet wide, this will place oncoming vehicles in a "head on" position, but in doing so, will strongly suggest slower speeds. Vehicles are then allowed to merge into the bike lanes for passing. As an example, Constitution Ave in front of Eliot Hine MS is only about 16' wide between the parked cars, so drivers are already used to this dimension of street, but instead of two big trucks getting in a total traffic jam, they'll be able to go around each other by entering the bike lanes at slower speeds.

For Tennessee, one idea is to make the ABLs 6' wide rather than 5', which will further control vehicular speeds, while allowing for side-by-side bicycling (important for parents with kids).

The 100 block will require a different pattern if we are to preserve the back-in parking, and we can look at changing it to diagonal and striping the bays as such. The general pattern there will be a contra-flow lane going NE, and a shared lane (sharrows) in the SW direction.