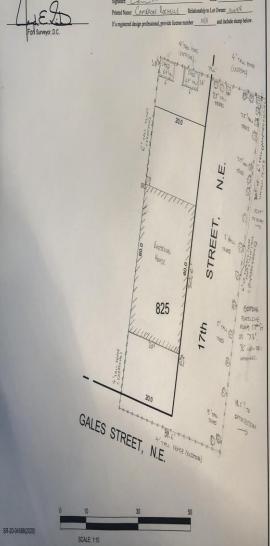

Washington, D.C., May 20, 2020

Plat for Building Permit of: SQUARE 4510 LOT 825

Scale: 1 inch = 10 feet

Recorded in Book A&T Page 3468-A

Receipt No. 20-04598 Drawn by: A.S.

Furnished to: CAMERON ROCHELLE

"I heavily certify that the dimensions and configuration of the lot(s) hereon depicted are consistent with the recents of the Office of the Surveyor unless otherwise noted, but may not reflect actual field measurements. The dimensions and configuration of A&T lots are provided by the Office of Tax and Revenue and may not no consumity some with "Affects" determination (1).

Proposed Work: The proposed work would be to turn a portion of our fence line (east side along 17<sup>th</sup> St NE) into a wooden slat fence that is 6' tall. This height matches the fence of the lot directly behind us and would be seamlessly integrated into it. The 6' height would only continue for 42' and then taper down leaving the front of the house and the portion of the yard next to the intersection as is to ensure no traffic views are impeded and our front is open to the street like the rest of the neighborhood. We don't seek these changes to be reclusive or exclusive in our neighborhood, but only to improve the wellness and safety of people inside and outside of our home by mitigating easily preventable hazards.