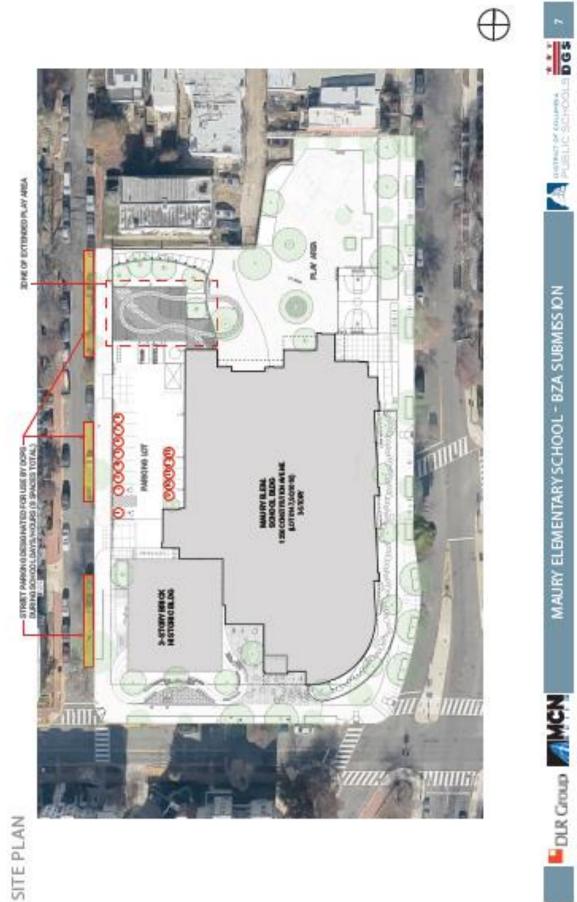

Public Meeting - All are welcome Monday, November 16, 2020 at 7:00 pm

- I. Call meeting to order
- II. Introductions & Announcements (see notices from DDOT at end)
- III. Community Comment (5 minutes)
- IV. Old Business
  - A. None at this time.
- V. New Business
  - A. Parking issues at Maury ES related to BZA 20323. The size of the existing school parking lot will be reduced from 21 to 13 spaces to create more play space at the school, in response to school-community requests. Per an agreement between District of Columbia Public Schools (DCPS) and District Department of Transportation (DDOT), DDOT has agreed to locate 8 street parking spaces adjacent to the school on 12th Place NE, to be used by school staff during DCPS work hours via ParkMobile app. Outside DCPS work hours, the spaces could operate as Residential Permit Parking (RPP) zone or pay-by-cell parking open for use by the public. These spaces are already designated as "no parking during school hours". This is consistent with prior ANC votes on the matter. Link to additional information: