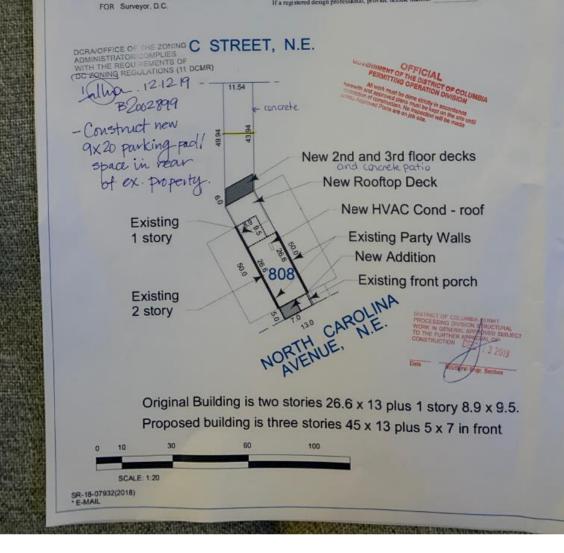

<u>https://app.dcoz.dc.gov/CaseReport/CaseReportPage.aspx?case\_id=20323</u> Some concerns noted by residents include:

- The calculation for the cost for the use of the Parking APP may be incorrect possibly \$648 per year rather than \$3,240 per year.
- Remind DDOT of prior request for ROP on west side of 12<sup>th</sup> Pl. and RPP from 6 pm -7 am on east side
- B. Public Space application #343819, for driveway through public space at 1518 North Carolina Ave. NE. This application was originally by the ANC earlier this year. Letter of opposition dated 3/3/2020 is posted at <a href="https://anc6a.org/wp-content/uploads/ANC6A-Re-Public-Space-343819-1518-North-Carolina-NE.pdf">https://anc6a.org/wp-content/uploads/ANC6A-Re-Public-Space-343819-1518-North-Carolina-NE.pdf</a>
- C. Additional public space applications if received prior to the meeting.
- D. Discussion of whether to create a coordinated list of ANC 6A paving priorities (per PaveDC) and, if so, how should the list be developed.
- VI. Community Comment (time permitting)
- VII. Adjourn meeting

# View Construction Permit Application Detail

permit

| -                                                                                                                               | 343819                                                                                   | Reviewer:                                                                            | SMD 6A08                             | 3                                |             | Review<br>Due Date:              | 12/03/2020      |            |
|---------------------------------------------------------------------------------------------------------------------------------|------------------------------------------------------------------------------------------|--------------------------------------------------------------------------------------|--------------------------------------|----------------------------------|-------------|----------------------------------|-----------------|------------|
| Permit #:                                                                                                                       |                                                                                          |                                                                                      |                                      |                                  |             | Application<br>Creation<br>Date: | 12/18/2019      |            |
| EWR #:                                                                                                                          |                                                                                          | Assigned<br>Tech: Catrina Felder                                                     |                                      |                                  |             | Assigned<br>Date:                | 11/10/2020      |            |
| Permit                                                                                                                          |                                                                                          | Issue                                                                                |                                      |                                  |             |                                  |                 |            |
| Type:                                                                                                                           |                                                                                          | Date:                                                                                |                                      |                                  |             |                                  |                 |            |
| Source                                                                                                                          |                                                                                          | Effective                                                                            | 01/30/20                             | 20                               |             | Expiration                       |                 |            |
| Permit:                                                                                                                         |                                                                                          | Date:                                                                                | 01/30/20                             | 20                               |             | Date:                            |                 |            |
| Permit                                                                                                                          | Assigned                                                                                 | Review                                                                               | Pending                              |                                  |             | Inspection                       |                 |            |
| Status:                                                                                                                         | $\mathbf{v}$                                                                             | Status:                                                                              |                                      |                                  |             | Status:<br>Renewal:              |                 | 1          |
| Archived:<br>Project                                                                                                            | ^                                                                                        | Locked:                                                                              | <u> </u>                             |                                  |             | Renewal:                         | ^               | Legacy:    |
| Name:                                                                                                                           | Fence Remova                                                                             | l (Fence1518                                                                         | ) <u>View all j</u>                  | permits ap                       | plied for t | <u>his project</u>               |                 |            |
| Work                                                                                                                            |                                                                                          | Location                                                                             |                                      | Tuna                             | Locked?     |                                  |                 |            |
| Location:                                                                                                                       |                                                                                          |                                                                                      |                                      | Туре                             | Locked?     |                                  |                 |            |
|                                                                                                                                 | 1 1518 NORT                                                                              | H CAROLINA A                                                                         | VENUE NE                             | Address                          | No          | 1                                |                 |            |
| Type                                                                                                                            |                                                                                          |                                                                                      |                                      |                                  |             |                                  |                 |            |
| Description:                                                                                                                    |                                                                                          |                                                                                      |                                      |                                  | access my   | rear parking pa                  | nd from the pub | lic alley. |
| Description:<br>Nork Detail:<br>Condition:                                                                                      | Install drivewa                                                                          | ay across exis                                                                       |                                      |                                  | access my   | rear parking pa                  | nd from the pub | lic alley. |
| Description:<br>Nork Detail:<br>Condition:                                                                                      | Install drivewa<br>Show<br>Melissa Wilson                                                | ay across exis                                                                       |                                      |                                  | access my   | rear parking pa                  | nd from the pub | lic alley. |
| Description:<br>Nork Detail:<br>Condition:<br>Applicant:<br>Permit Fee:<br>technology                                           | Install drivewa<br>Show<br>Melissa Wilson<br>\$82.50                                     | ay across exis                                                                       |                                      |                                  | access my   | rear parking pa                  | nd from the pub | lic alley. |
| Description:<br>Nork Detail:<br>Condition:<br>Applicant:<br>Permit Fee:<br>technology<br>fee included                           | Install drivewa<br>Show<br>Melissa Wilson<br>\$82.50                                     | Permit Fee<br>Payment<br>Date:                                                       |                                      |                                  | access my   | rear parking pa                  | nd from the pub | lic alley. |
| Description:<br>Nork Detail:<br>Condition:<br>Applicant:<br>Permit Fee:<br>technology<br>fee included<br>Last                   | Install drivewa<br>Show<br>Melissa Wilson<br>\$82.50                                     | Permit Fee<br>Payment<br>Date:<br>Last                                               |                                      | space to                         | access my   | rear parking pa                  | nd from the pub | lic alley. |
| Description:<br>Nork Detail:<br>Condition:<br>Applicant:<br>Permit Fee:<br>technology<br>fee included<br>Last<br>Updated        | Install drivewa<br>Show<br>Melissa Wilson<br>\$82.50                                     | Permit Fee<br>Payment<br>Date:<br>Last<br>Updated                                    | ting public                          | space to                         | access my   | rear parking pa                  | nd from the pub | lic alley. |
| Description:<br>Nork Detail:<br>Condition:<br>Applicant:<br>Permit Fee:<br>technology<br>fee included<br>Last                   | Install drivewa<br>Show<br>Melissa Wilson<br>\$82.50<br>Catrina Felder                   | Permit Fee<br>Payment<br>Date:<br>Last<br>Updated<br>Date:                           | ting public<br>11/10/20              | space to                         |             |                                  | nd from the pub | lic alley. |
| Description:<br>Nork Detail:<br>Condition:<br>Applicant:<br>Permit Fee:<br>technology<br>fee included<br>Last<br>Updated        | Install drivewa<br>Show<br>Melissa Wilson<br>\$82.50                                     | Permit Fee<br>Payment<br>Date:<br>Last<br>Updated<br>Date:<br>Owner                  | ting public<br>11/10/20<br>1200 N Rd | space to                         |             |                                  | nd from the pub | lic alley. |
| Description:<br>Nork Detail:<br>Condition:<br>Applicant:<br>Permit Fee:<br>technology<br>fee included<br>Last<br>Updated<br>By: | Install drivewa<br>Show<br>Melissa Wilson<br>\$82.50<br>Catrina Felder<br>Melissa Wilson | Permit Fee<br>Payment<br>Date:<br>Updated<br>Date:<br>Owner<br>Address: <sup>2</sup> | ting public<br>11/10/20<br>1200 N Rd | 2 space to<br>20<br>Dife St, Arl | ington, VA  |                                  | nd from the pub | lic alley. |